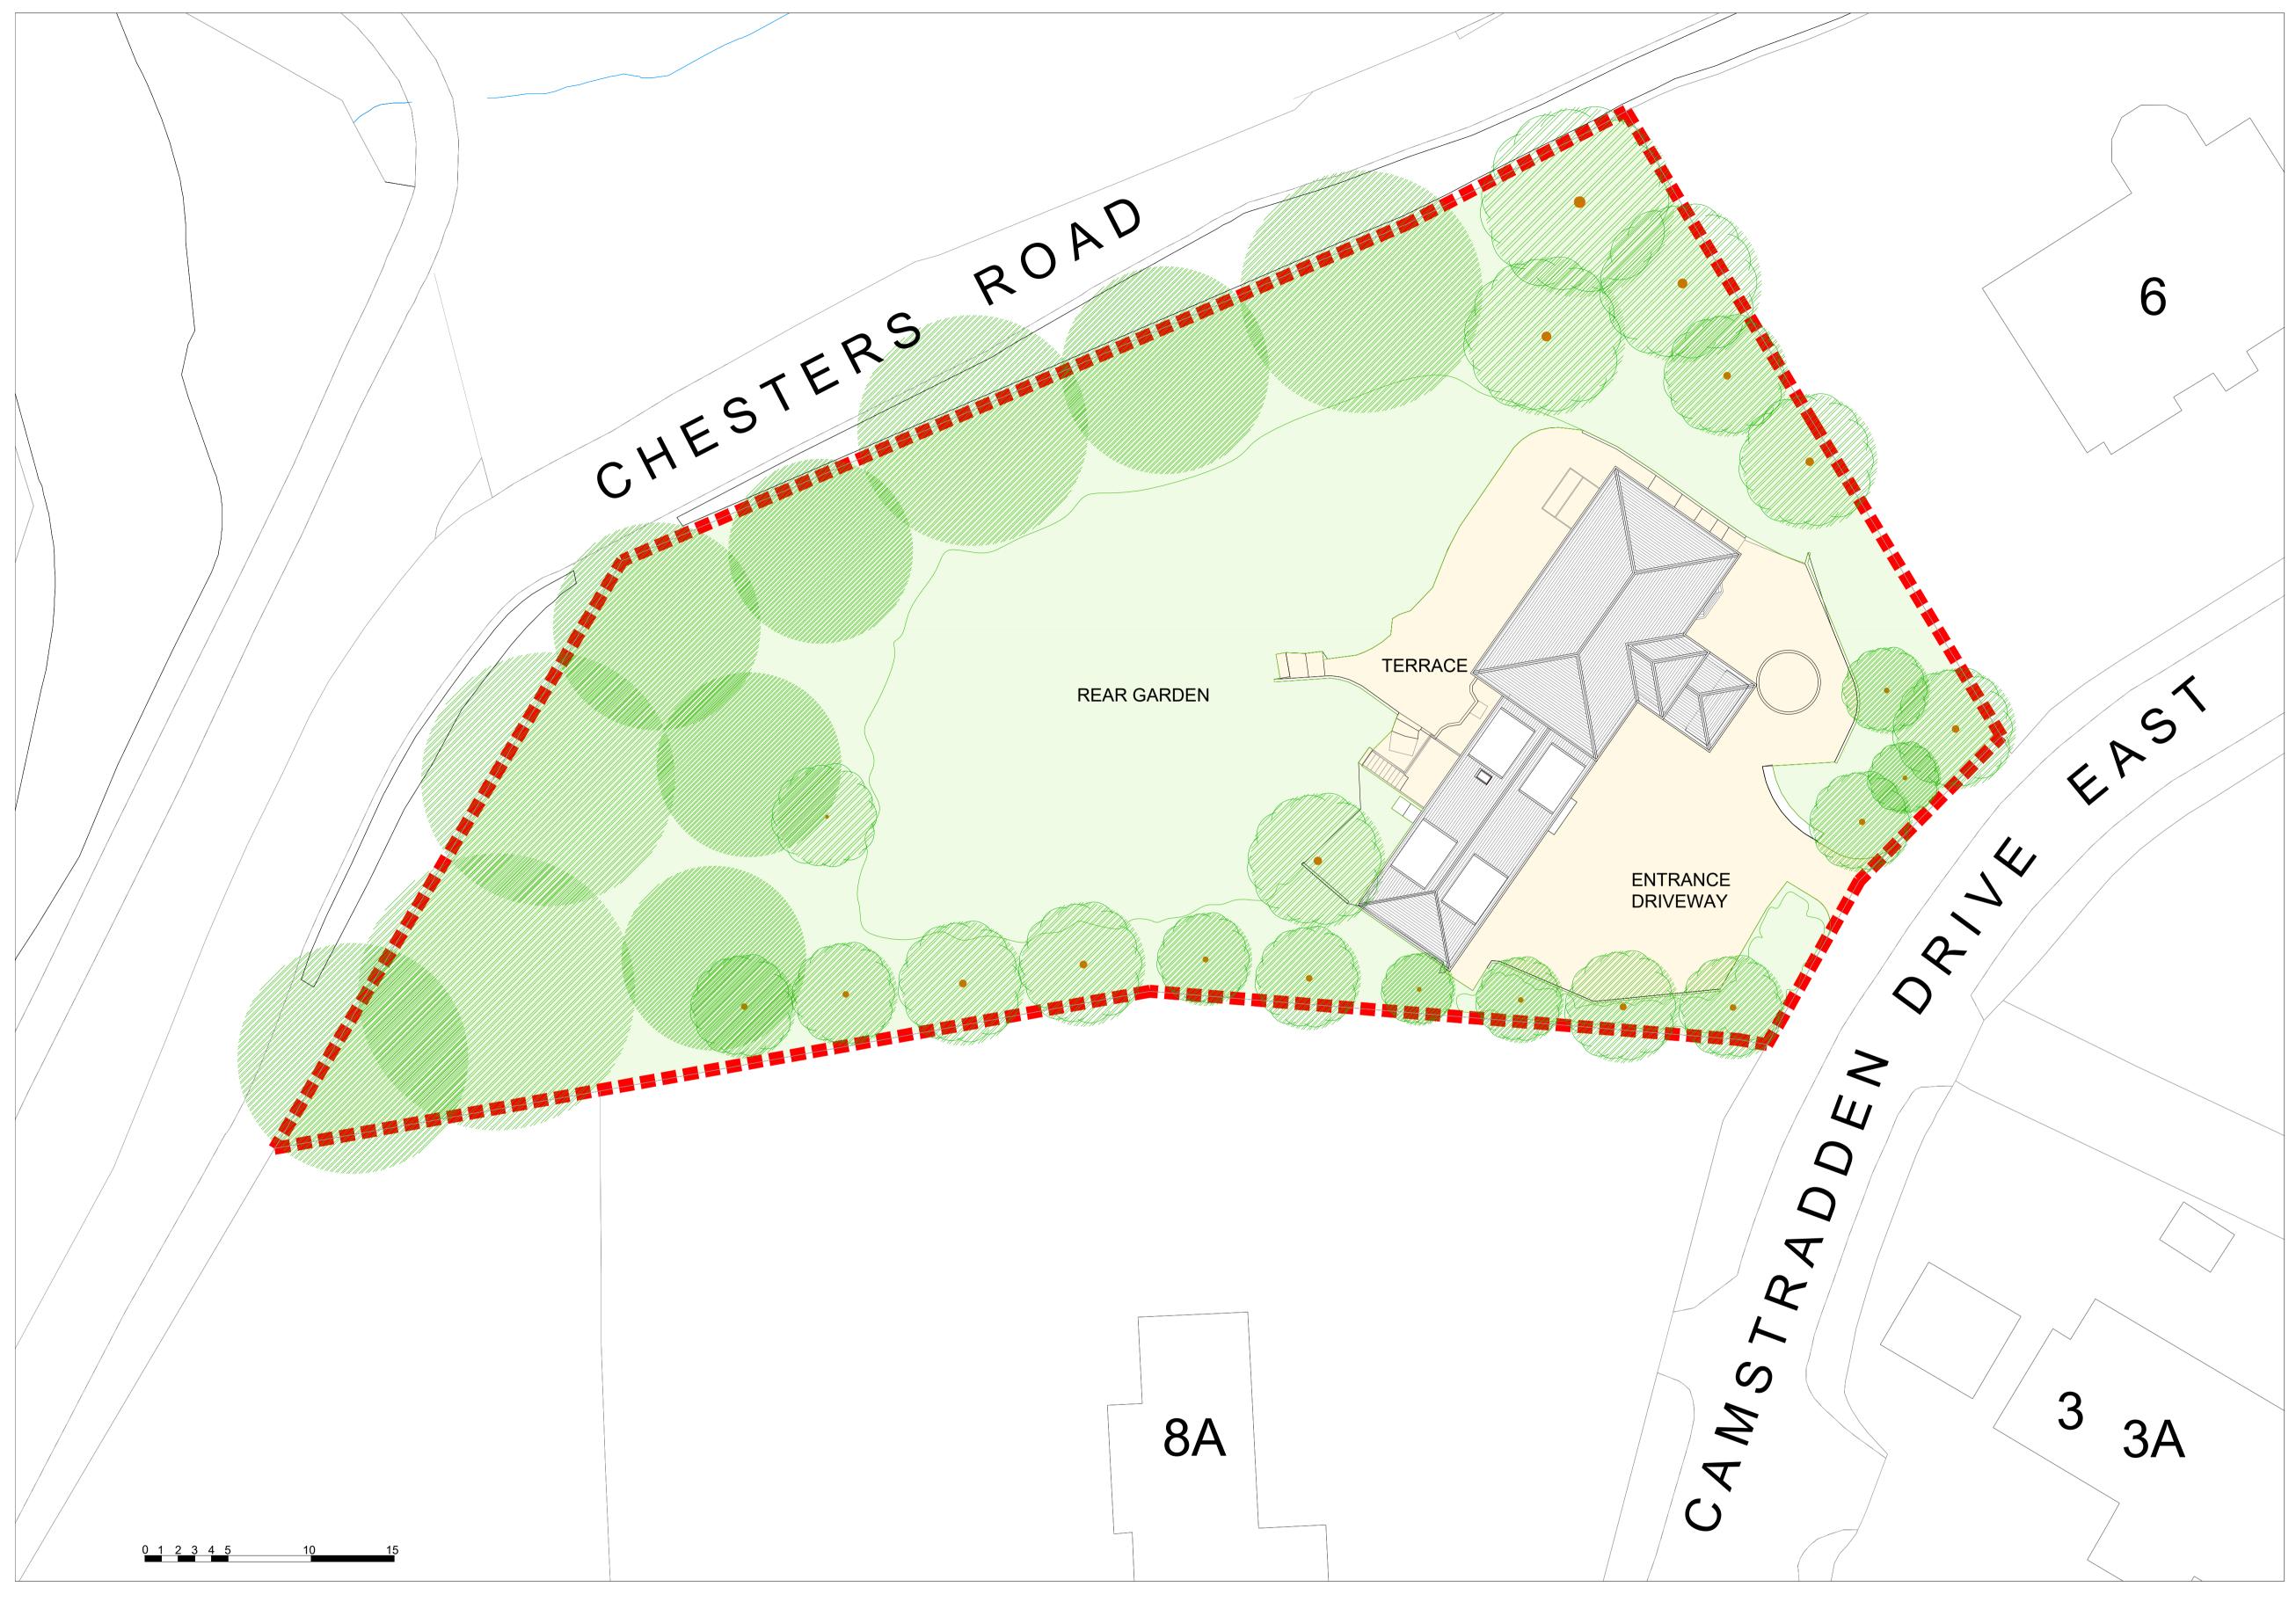

EXISTING SITE PLAN

| Notes                      |                       |                                             |                             |  |
|----------------------------|-----------------------|---------------------------------------------|-----------------------------|--|
| 1 All dimension commenced. | ons to be verified or | n site prior to any shop or site work       | ks being                    |  |
| 2 Any discrep              | pancies to be report  | ed to the Designer before any wo            | k is put in hand.           |  |
| 3 Do not scal              | e from this drawing   |                                             |                             |  |
| 4 This drawir<br>drawing.  | ng is to be read in c | onjunction with relevant consultan          | 's and specialist's         |  |
| 5 This is a me             | etric drawing.        |                                             |                             |  |
| This drawing               | is the property of A  | rka design studio Itd. Copyright is         | reserved by them            |  |
| and the draw               | ing is issued on the  | condition that it is not copied, rep        | roduced, retained           |  |
|                            | -                     | person either wholly or in part wit         | hout the written            |  |
| consent of A               | rka design studio Ito | 1.                                          |                             |  |
|                            |                       | DN .                                        | INITIALS                    |  |
| A 07.02.                   | 24 SCALE BAR          | AMENDED                                     | CS                          |  |
| 1                          | I                     |                                             |                             |  |
|                            | 1                     |                                             |                             |  |
|                            | <br>                  |                                             | I                           |  |
|                            |                       |                                             |                             |  |
|                            |                       |                                             |                             |  |
| Client                     | MR & MRS              | S INGLIS                                    |                             |  |
|                            |                       |                                             |                             |  |
| Project                    | 6A CAMST              | 6A CAMSTRADDEN DRIVE EAST, BEARSDEN         |                             |  |
| G61 4AH                    |                       |                                             |                             |  |
|                            |                       |                                             |                             |  |
| Description                |                       |                                             |                             |  |
| EXISTING                   |                       | SITE PLAN                                   |                             |  |
|                            |                       |                                             |                             |  |
|                            |                       |                                             |                             |  |
| Job No. 390/23             |                       | Drawing No. 101                             | Revision A                  |  |
|                            |                       |                                             |                             |  |
| Date JAN 2024              |                       | Drawn CS                                    | <sub>Scale</sub> 1:200 @ A1 |  |
|                            |                       |                                             |                             |  |
|                            |                       | ARKA Design Studio Itd                      |                             |  |
|                            |                       | 2 Speirs Wharf                              |                             |  |
|                            |                       | Glasgow   G4 9UG                            |                             |  |
|                            | tm                    | t : +44 (0)759 054 8623<br>e : info@arka.co |                             |  |
| AR                         | κΔ                    | w : www.arkadesignstudio                    | .com                        |  |
| 7 11 1                     |                       | w : www.arka.co                             |                             |  |