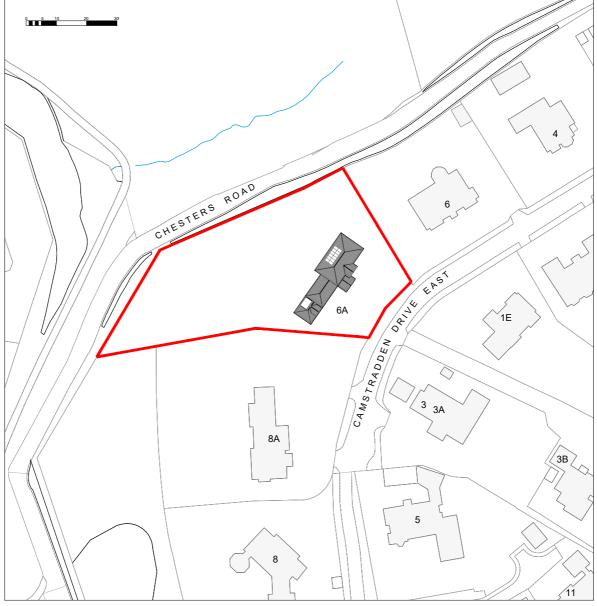

## LOCATION PLAN WITH PROPOSED ROOF PLAN

| Olleni         |                                                |                              |  |  |  |
|----------------|------------------------------------------------|------------------------------|--|--|--|
| MR & MF        | MR & MRS INGLIS                                |                              |  |  |  |
| Project        |                                                |                              |  |  |  |
|                | 6A CAMSTRADDEN DRIVE EAST, BEARSDEN<br>G61 4AH |                              |  |  |  |
| Description    |                                                |                              |  |  |  |
| LOCATIO        | LOCATION PLAN                                  |                              |  |  |  |
|                |                                                |                              |  |  |  |
| Job No. 390/23 | Drawing No. 100                                |                              |  |  |  |
| Date JAN 2024  | Drawn CS                                       | <sub>Scale</sub> 1:1250 @ A4 |  |  |  |
|                | ARKA Design Studio I<br>Canal House            | td                           |  |  |  |
|                | 2 Speirs Wharf                                 |                              |  |  |  |
|                | Glasgow   G4 9UG                               |                              |  |  |  |