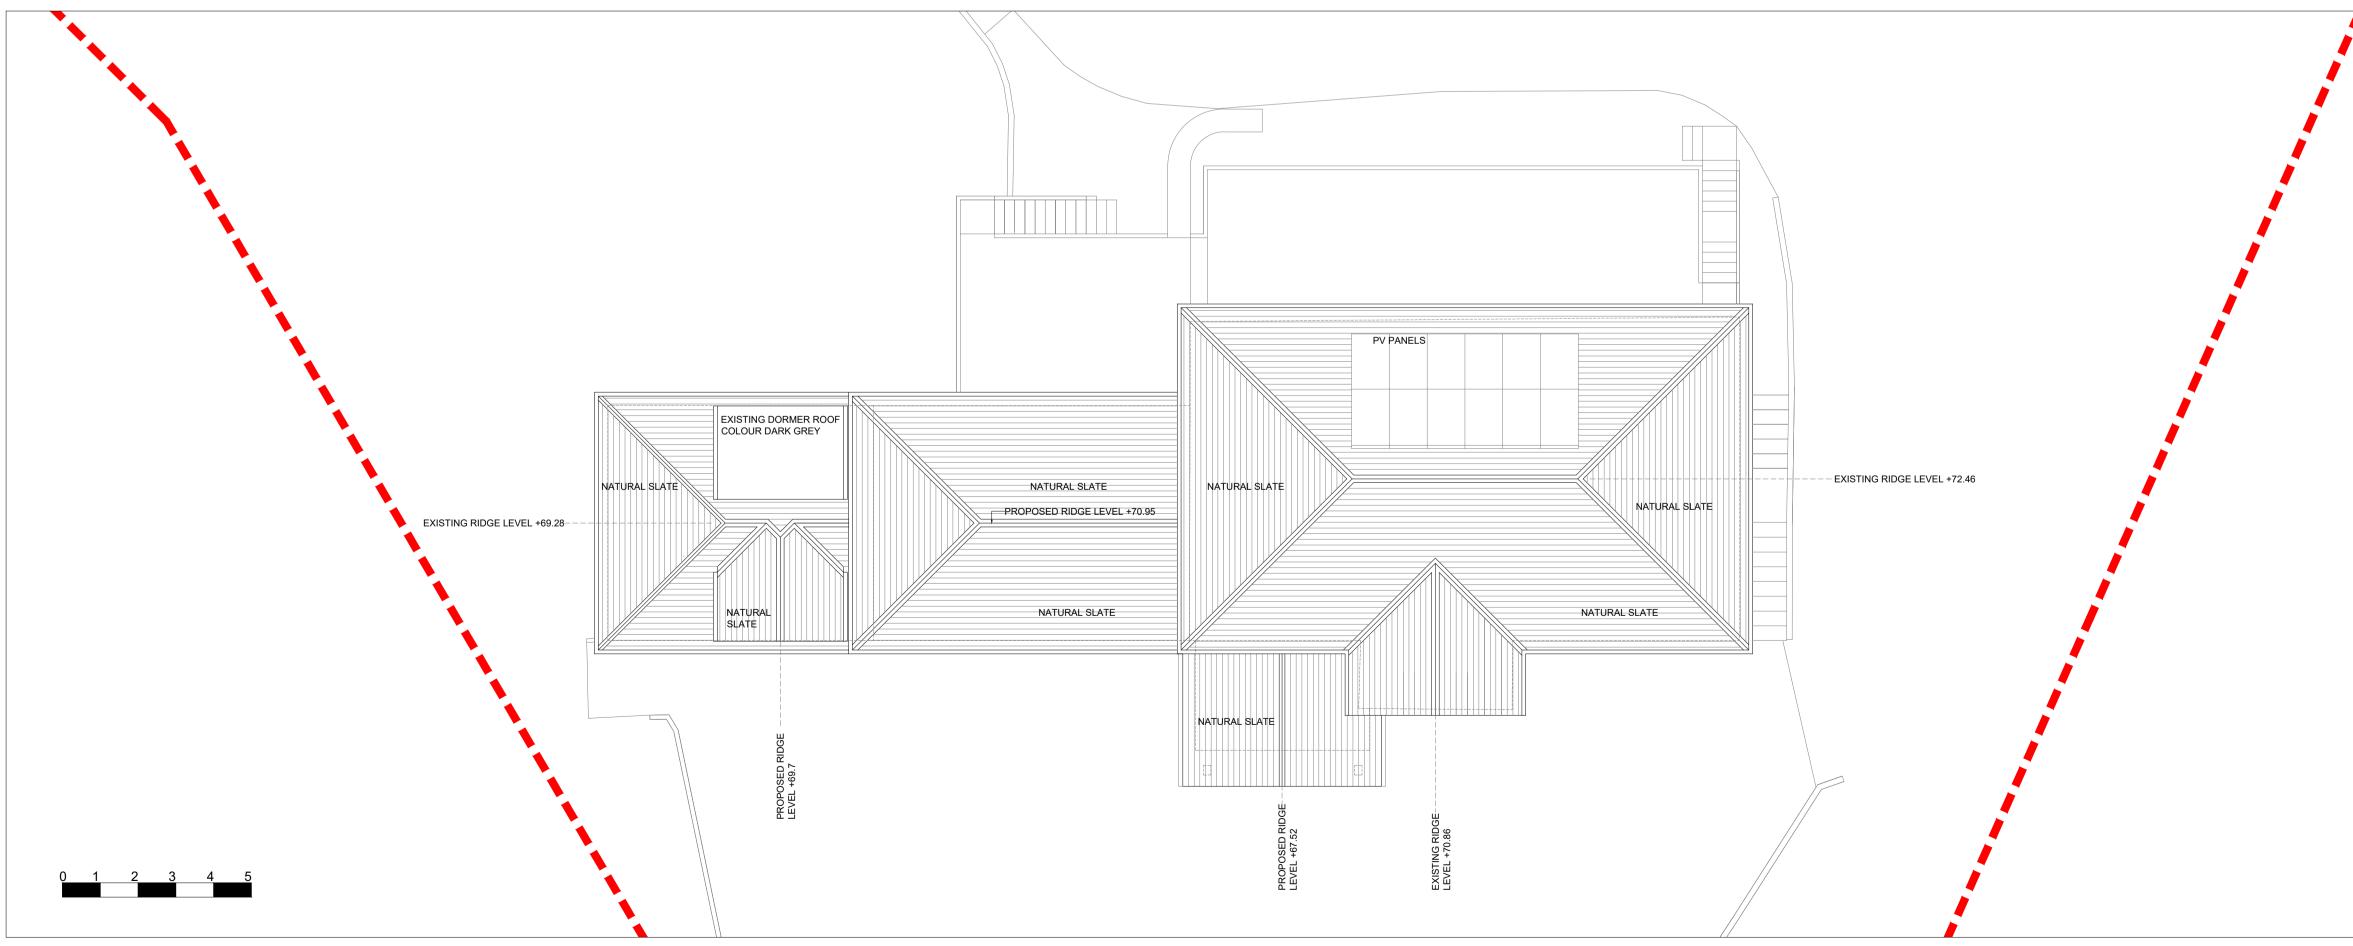

EXISTING ROOF PLAN



PROPOSED ROOF PLAN

## A1 SIZE 109 390/23

1 All dimensions to be verified on site prior to any shop or site works being commenced. 2 Any discrepancies to be reported to the Designer before any work is put in hand. 3 Do not scale from this drawing. 4 This drawing is to be read in conjunction with relevant consultant's and specialist's drawing. 5 This is a metric drawing. This drawing is the property of Arka design studio ltd. Copyright is reserved by them and the drawing is issued on the condition that it is not copied, reproduced, retained or disclosed to any unauthorised person either wholly or in part without the written consent of Arka design studio ltd . REV DATE DESCRIPTION INITIALS · · · · \_\_\_\_ \_\_\_\_\_ \_\_\_\_ \_\_\_\_\_ Client MR & MRS INGLIS -----Project 6A CAMSTRADDEN D