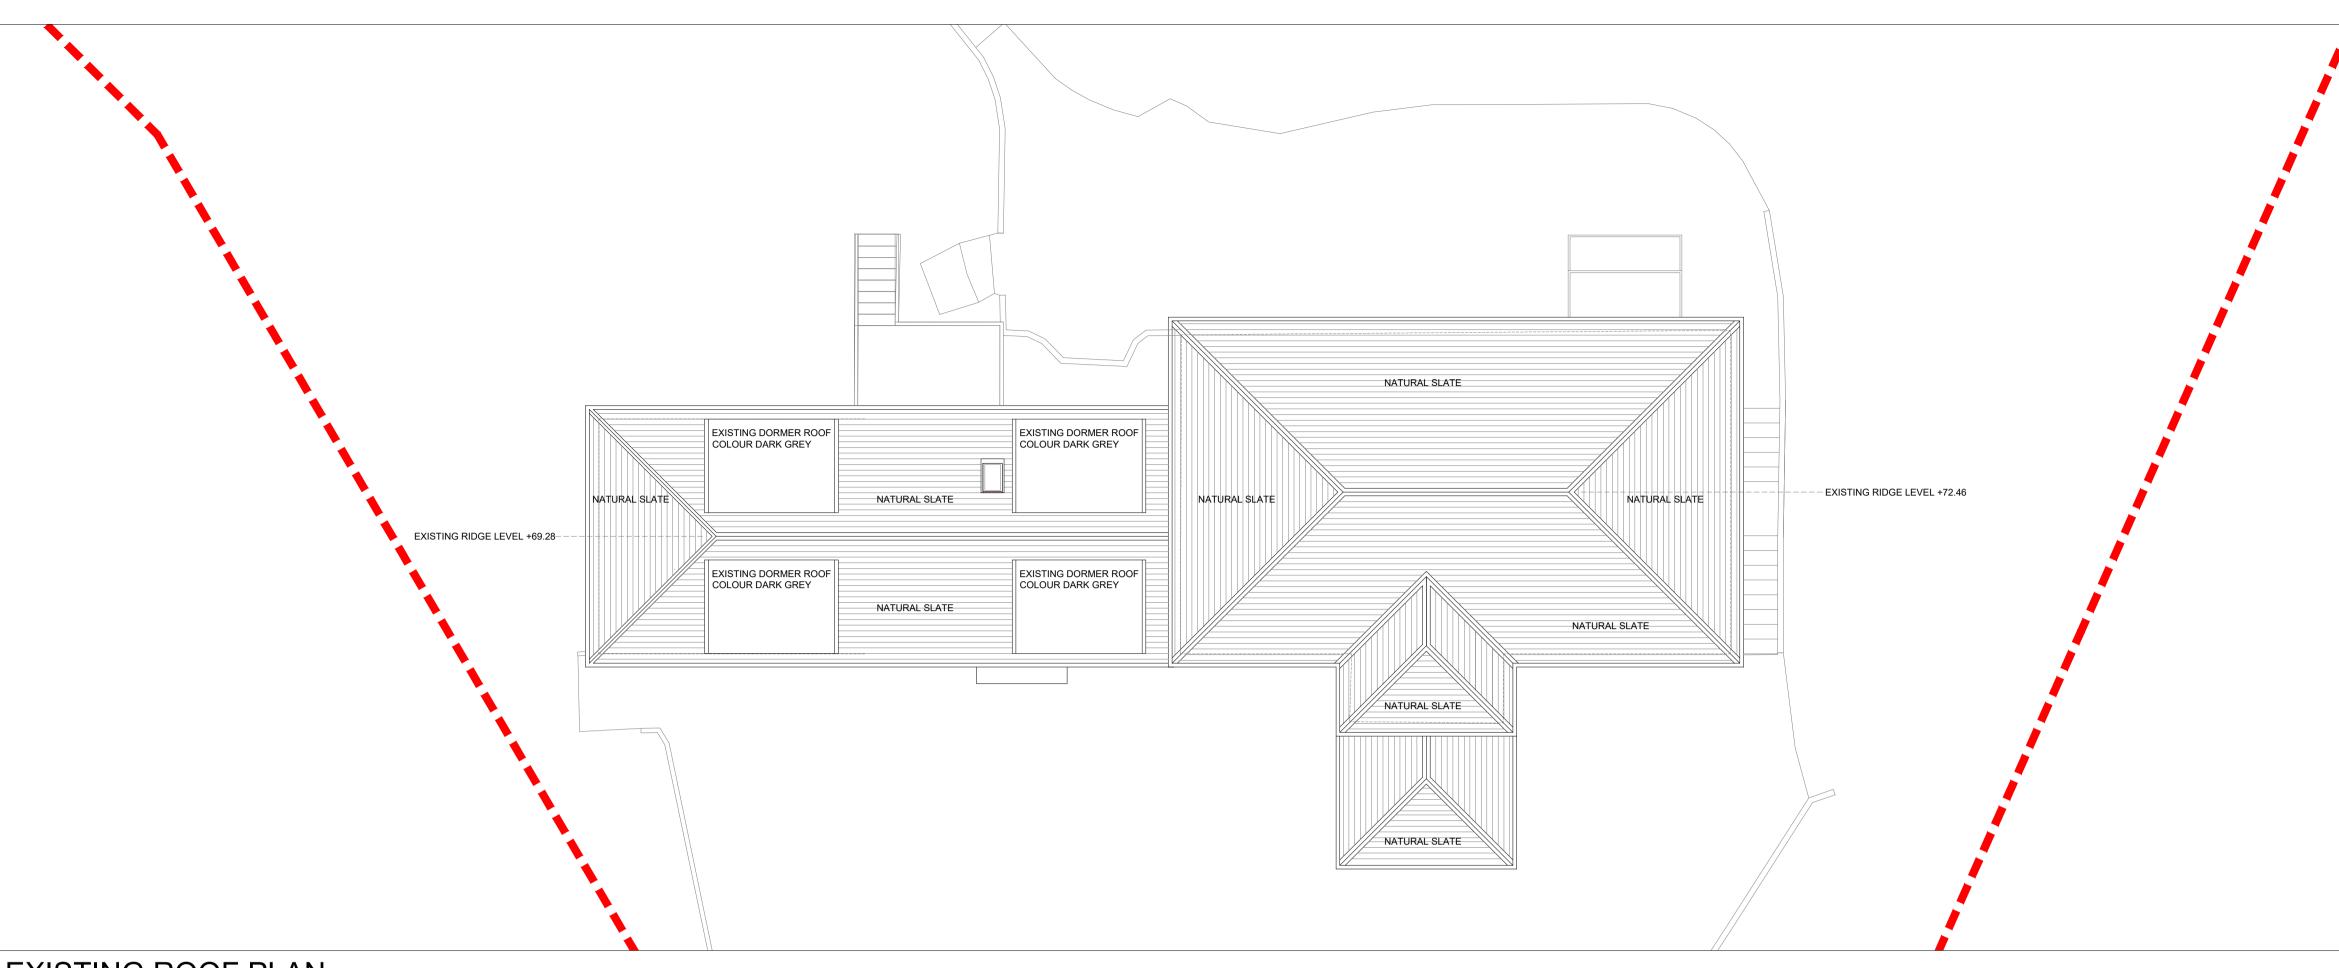

EXISTING ROOF PLAN



PROPOSED ROOF PLAN

## A1 SIZE 109 390/23

1 All dimensions to be verified on site prior to any shop or site works being commenced. 2 Any discrepancies to be reported to the Designer before any work is put in hand. 3 Do not scale from this drawing. 4 This drawing is to be read in conjunction with relevant consultant's and specialist's drawing. 5 This is a metric drawing. This drawing is the property of Arka design studio ltd. Copyright is reserved by them and the drawing is issued on the condition that it is not copied, reproduced, retained or disclosed to any unauthorised person either wholly or in part without the written consent of Arka design studio ltd . REV DATE DESCRIPTION INITIALS · · · · \_\_\_\_ \_\_\_\_\_ \_\_\_\_ \_\_\_\_\_ Client MR & MRS INGLIS -----Pr