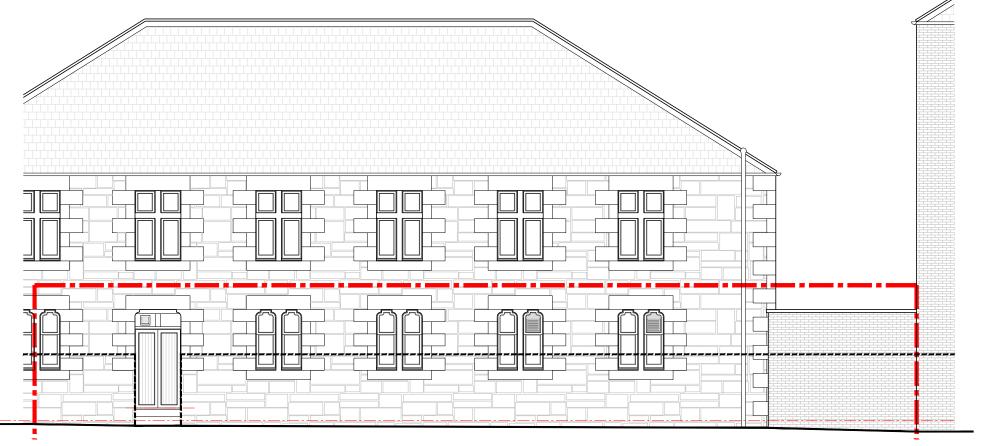

Existing West Elevation Scale 1:100

Proposed West Elevation Scale 1:100

All dimensions and levels to be checked on site prior to the commencement of work. Architect to be informed of any discrepancies prior to the commencement of work. Unspecified dimensions are not to be scaled off this drawing for construction purposes. All dimensions are in millimetres unless stated otherwise. If any dimensions or details conflict please notify the Architect immediately. This drawing is to be used for STATUTORY purposes only. This is not a CONSTRUCTION drawing.