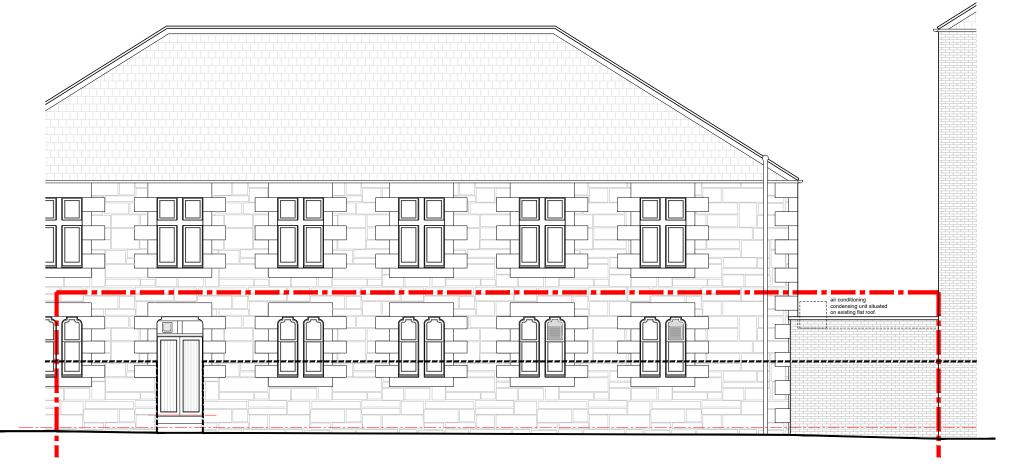

Existing West Elevation Scale 1:100

Proposed West Elevation Scale 1:100

All dimensions and levels to be checked on site prior to the commencement of work. Architect to be informed of any discrepancies prior to the commencement of work. Unspecified dimensions are not to be scaled off this drawing for construction purposes. All dimensions are in millimetres unless stated otherwise. If any dimensions or details conflict please notify the Architect immediately. This drawing is to be used for STATUTORY purposes only. This is not a CONSTRUCTION drawing.