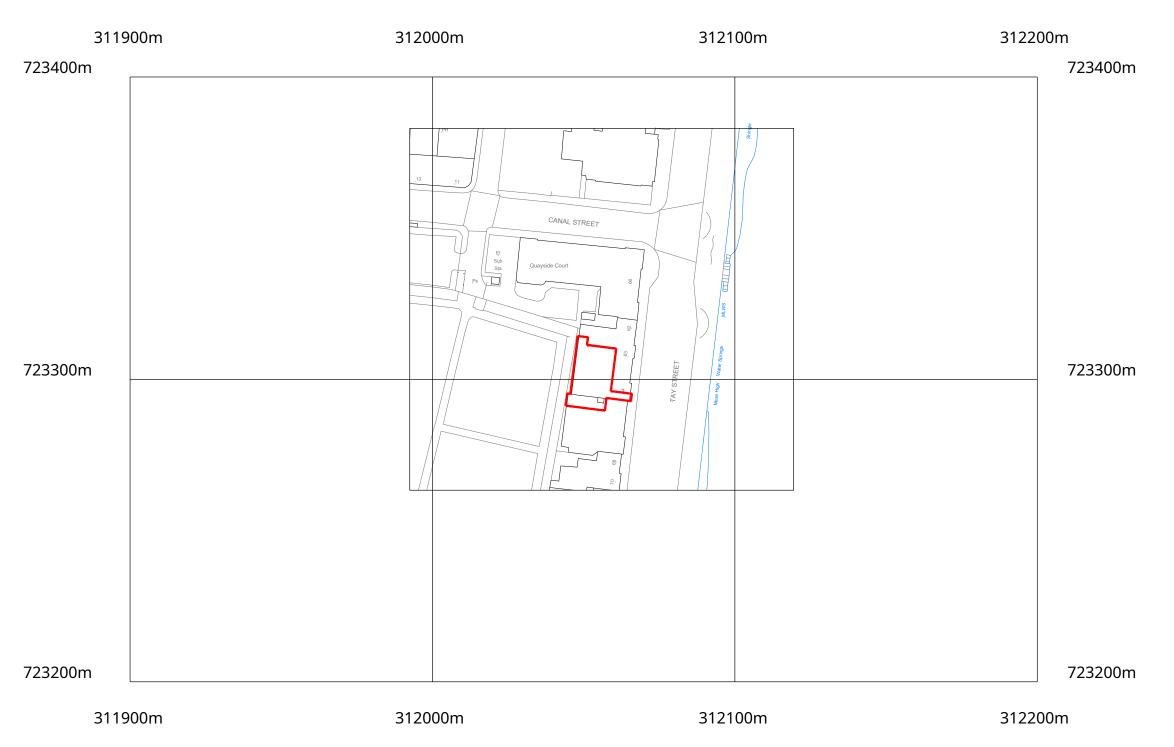

©Crown Copyright and database rights 2023 OS Licence no. AC0000805567

SCALE 1:1250 (A3) LENGTHS SHOWN IN METRES

All dimensions and levels to be checked on site prior to the commencement of work. Architect to be informed of any discrepancies prior to the commencement of work. Unspecified dimensions are not to be scaled off this drawing for construction purposes. All dimensions are in millimetres unless stated otherwise. If any dimensions or details conflict please notify the Architect immediately. This drawing is to be used for STATUTORY purposes only. This is not a CONSTRUCTION drawing.

| Project Internal Alterations Client |                         |                                                              | F           |
|-------------------------------------|-------------------------|--------------------------------------------------------------|-------------|
|                                     |                         | JON FRULLANI                                                 |             |
| Infinity Blu Dental                 |                         | ARCH                                                         | ITECT       |
| Address                             |                         | Drawing Title                                                |             |
| 64 Tay Street                       |                         | Location Plan                                                |             |
| Perth                               |                         | Issue Status                                                 | Drawing No. |
| PH2 8NN                             |                         | Planning                                                     | 7320_S_001  |
| Designer                            | Date                    | Scale                                                        | Revision    |
| AR                                  | Jul. '23                | 1:1250 @ A3                                                  | А           |
| e: jon@jfarchi                      | tect.co.uk w: jfarchite | m: 07808 726306<br>ct.co.uk f: facebool<br>, dundee, dd1 4jw | ,           |