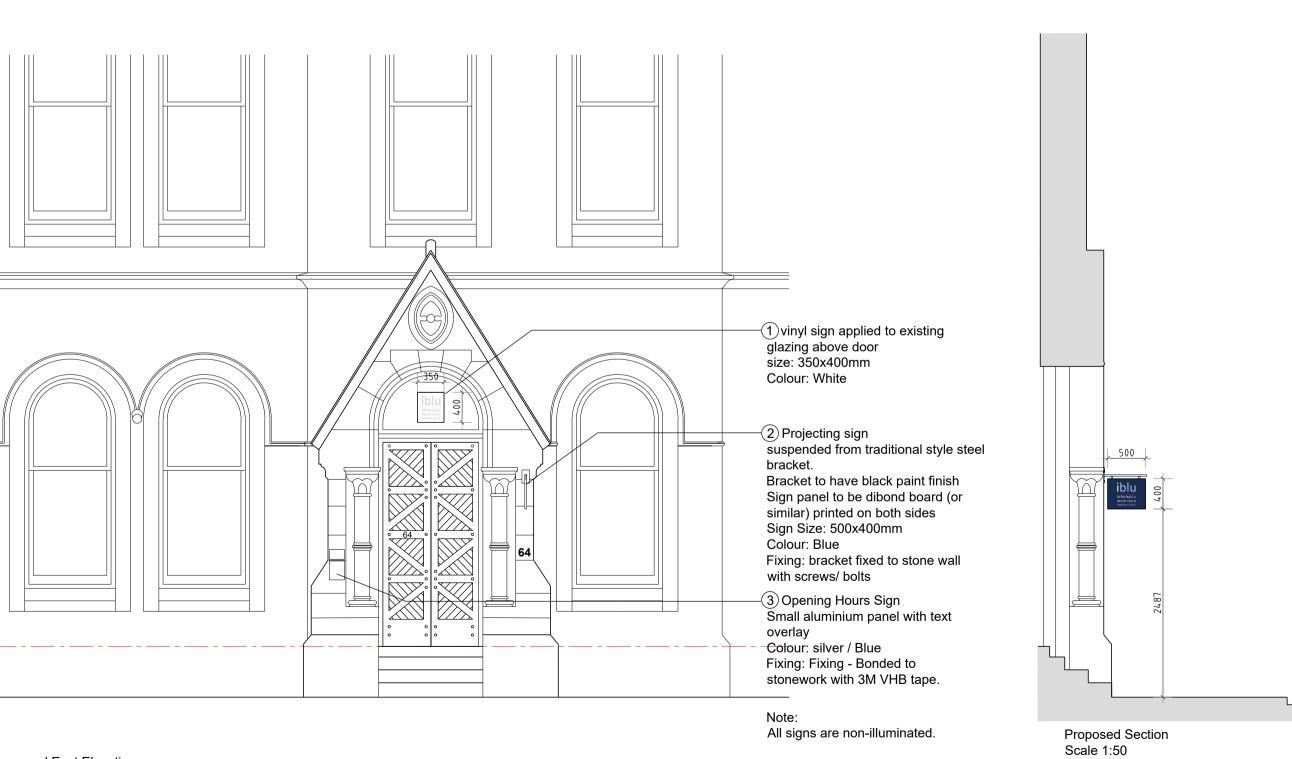

**Existing East Elevation** 

Indicating extent of ownership

Proposed East Elevation Scale 1:50

Proposed Plan - Entrance Door Scale 1:50

1 vinyl sign 2 projecting sign

Individual Elevations of proposed Signs Scale 1:20

270 Infinityblu Dental Care & Implant Clinic 3 opening hours sign

Photomontage Images of Proposed Signs

SCALE 1:100 (A1) LENGTHS SHOWN IN METRES

All dimensions and levels to be checked on site prior to the commencement of work. Architect to be informed of any discrepancies prior to the commencement of work. Unspecified dimensions are not to be scaled off this drawing for construction purposes. All dimensions are in millimetres unless stated otherwise. If any dimensions or details conflict please notify the Architect immediately. This drawing is to be used for **STATUTORY** purposes only. This is not a **CONSTRUCTION** drawing.