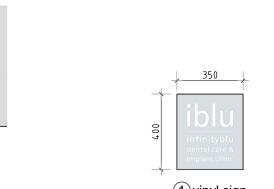

**Existing East Elevation** 

Indicating extent of ownership

Proposed East Elevation Scale 1:50

Proposed Plan - Entrance Door Scale 1:50

1 vinyl sign 2 projecting sign

Individual Elevations of proposed Signs Scale 1:20

270 Infinityblu Dental Care & Implant Clinic 3 opening hours sign

Photomontage Images of Proposed Signs

SCALE 1:100 (A1) LENGTHS SHOWN IN METRES

All dimensions and levels to be checked on site prior to the commencement of work. Architect to be informed of any discrepancies prior to the commencement of work. Unspecified dimensions are not to be scaled off this drawing for construction purposes. All dimensions are in millimetres unless stated otherwise. If any dimensions or details conflict please notify the Architect immediately. This drawing is to be used for **STATUTORY** purposes only. This is not a **CONSTRUCTION** drawing.