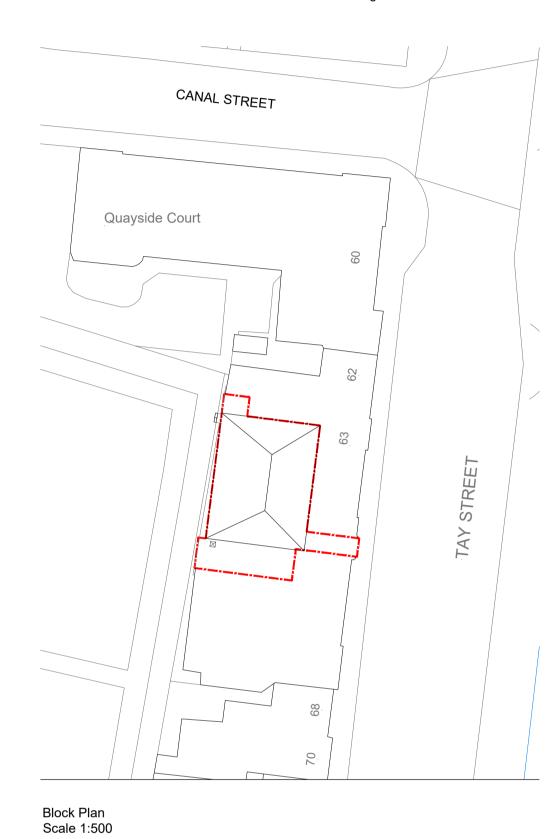

SCALE 1:500 (A1) LENGTHS SHOWN IN METRES

Revisions:

A RA 01-02-24 Elevations of Signs at 1:20 added. B RA 07-02-24 Block plan updated.

e: jon@jfarchitect.co.uk w: jfarchitect.co.uk f: facebook.com/jfarchitect a: 140 perth road, dundee, dd1 4jw