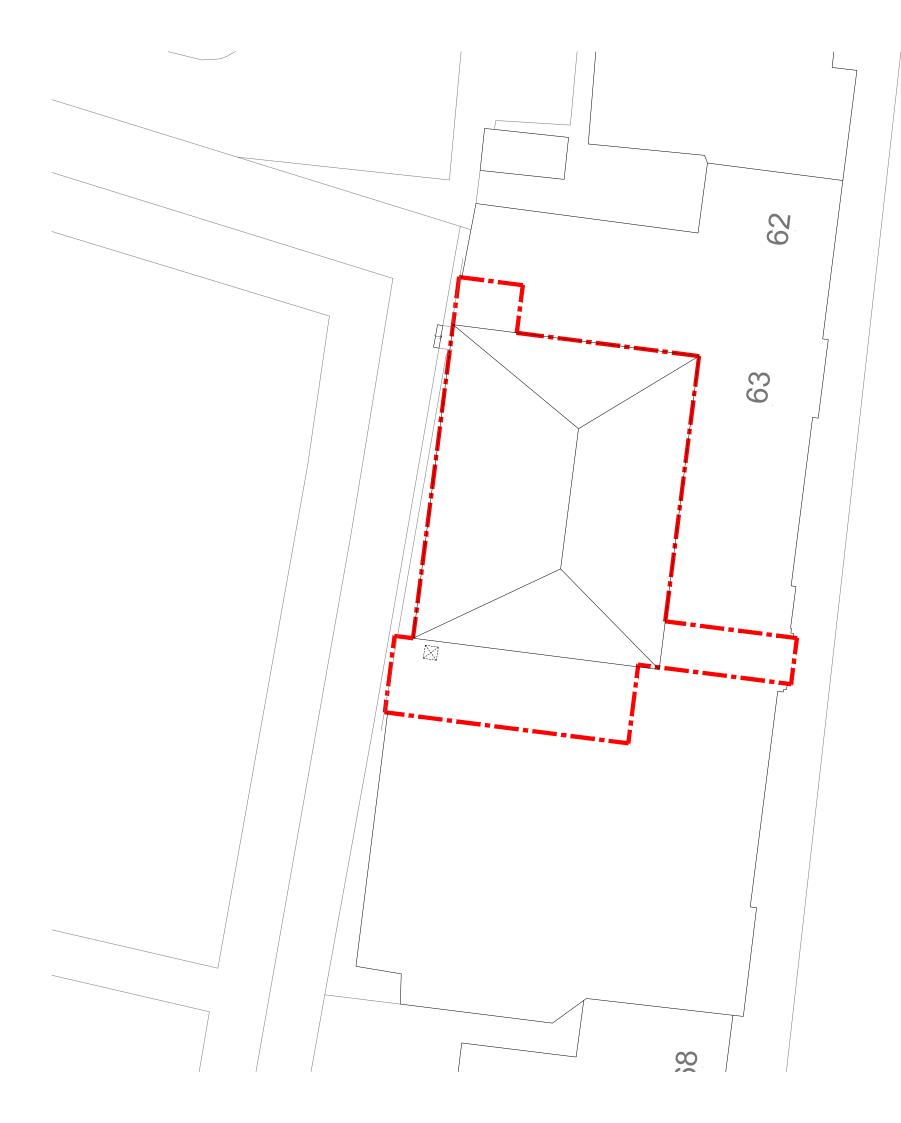

## TAY STREET

SCALE 1:200 (A3) LENGTHS SHOWN IN METRES

All dimensions and levels to be checked on site prior to the commencement of work. Architect to be informed of any discrepancies prior to the commencement of work. Unspecified dimensions are not to be scaled off this drawing for construction purposes. All dimensions are in millimetres unless stated otherwise. If any dimensions or details conflict please notify the Architect immediately. This drawing is to be used for STATUTORY purposes only. This is not a CONSTRUCTION drawing.

Revisions : A RA 07-02-24 Plan updated to include roof plan.

| Project<br>Internal Alterations                                                                                                                                                                                                                                                                                                                          |          |               |             |
|----------------------------------------------------------------------------------------------------------------------------------------------------------------------------------------------------------------------------------------------------------------------------------------------------------------------------------------------------------|----------|---------------|-------------|
| Client                                                                                                                                                                                                                                                                                                                                                   |          |               |             |
| Infinity Blu Dental                                                                                                                                                                                                                                                                                                                                      |          |               |             |
| Address                                                                                                                                                                                                                                                                                                                                                  |          | Drawing Title |             |
| 64 Tay Street                                                                                                                                                                                                                                                                                                                                            |          | Site Plan     |             |
| Perth                                                                                                                                                                                                                                                                                                                                                    |          | Issue Status  | Drawing No. |
| PH2 8NN                                                                                                                                                                                                                                                                                                                                                  |          | Planning      | 7320_S_002  |
| Designer                                                                                                                                                                                                                                                                                                                                                 | Date     | Scale         | Revision    |
| AR                                                                                                                                                                                                                                                                                                                                                       | Jul. '23 | 1:200 @ A3    | А           |
| t: 01382 224828 m: 07808 726306<br>e: jon@jfarchitect.co.uk w: jfarchitect.co.uk f: facebook.com/jfarchitect<br>a: 140 perthr oad, dundee, dd1 4jw<br>this drawing is protected by copyright. It may not be reproduced in any time or by any means for any purpose, without<br>gaming privating memory more in bulk and actions in bulk and actions that |          |               |             |