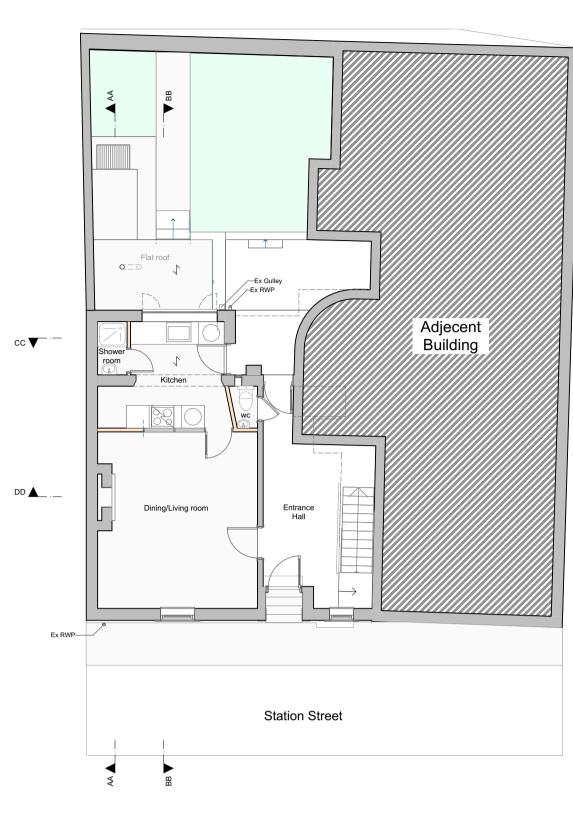

# Patio Elevation

Section BB

Section DD

Description: Existing Basement and Ground Floor

Scale: **1:100** Drawn: **Bl** Drawing No:

Date: 03/11/2023 Checked: **JS** <sub>780</sub>/002A