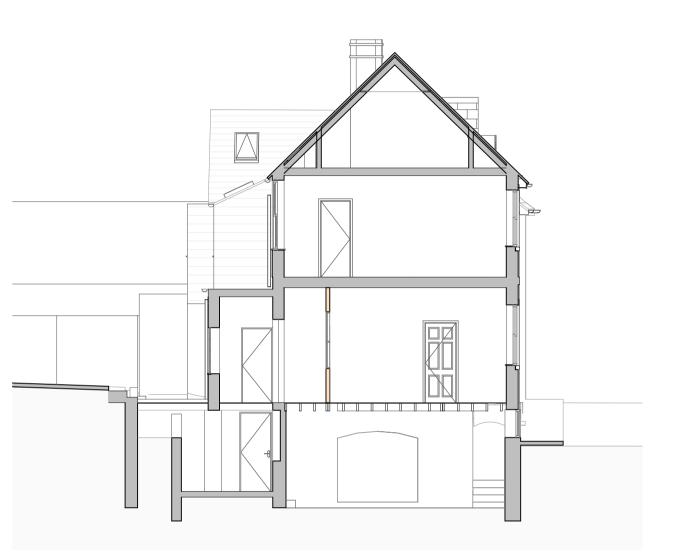

\_\_\_\_\_ cc

\_\_\_\_ DD

Existing Basement Plan

\_\_\_\_\_ cc

\_\_\_\_ DD

Section AA

SectionCC

# Patio Elevation

Section BB

Section DD

Description: Existing Basement and Ground Floor

Scale: **1:100** Drawn: **Bl** Drawing No:

Date: 03/11/2023 Checked: **JS** <sub>780</sub>/002A