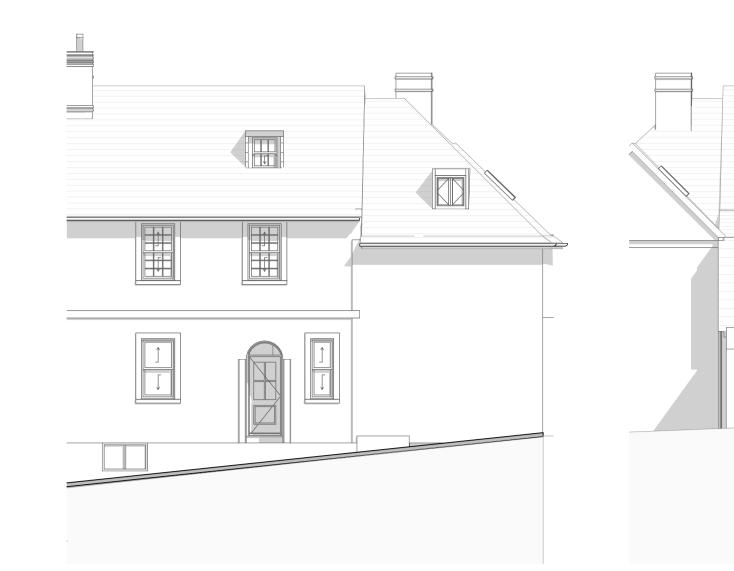

# Patio Elevation

Section BB

Section DD

Description: Existing Basement and Ground Floor

Scale: **1:100** Drawn: **Bl** Drawing No:

Date: 03/11/2023 Checked: **JS** <sub>780</sub>/002A