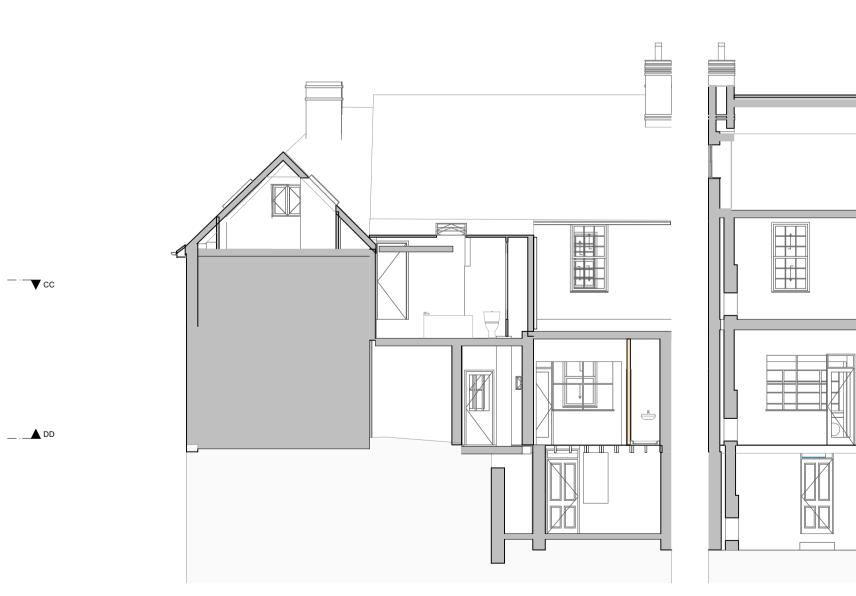

# Patio Elevation

Section BB

Section DD

Description: Existing Basement and Ground Floor

Scale: **1:100** Drawn: **Bl** Drawing No:

Date: 03/11/2023 Checked: **JS** <sub>780</sub>/002A