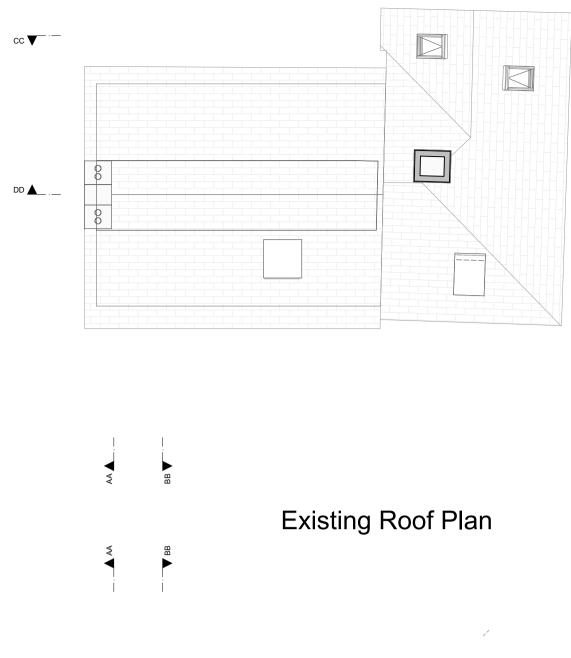

# Patio Elevation

Section BB

Section DD

Description: Existing Basement and Ground Floor

Scale: **1:100** Drawn: **Bl** Drawing No:

Date: 03/11/2023 Checked: **JS** <sub>780</sub>/002A