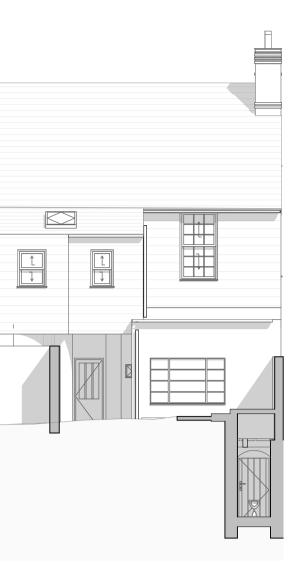

# Patio Elevation

Section BB

Section DD

Description: Existing Basement and Ground Floor

Scale: **1:100** Drawn: **Bl** Drawing No:

Date: 03/11/2023 Checked: **JS** <sub>780</sub>/002A