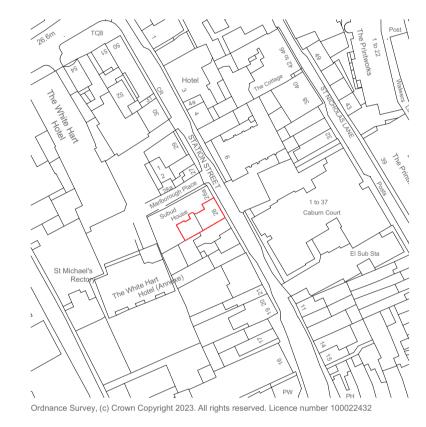

Existing Location Plan 1-1250

Ordnance Survey, (c) Crown Copyright 2023. All rights reserved. Licence number 100022432

Existing Block Plan 1-500

## Description: Site and Block Plan

BN7 2DB

| Scale: <b>1:1250</b> , | 1:50 |
|------------------------|------|
| Drawn: <b>BI</b>       |      |

Drawing No:

Date: 06/07/2023
Checked: JS
780 / 001