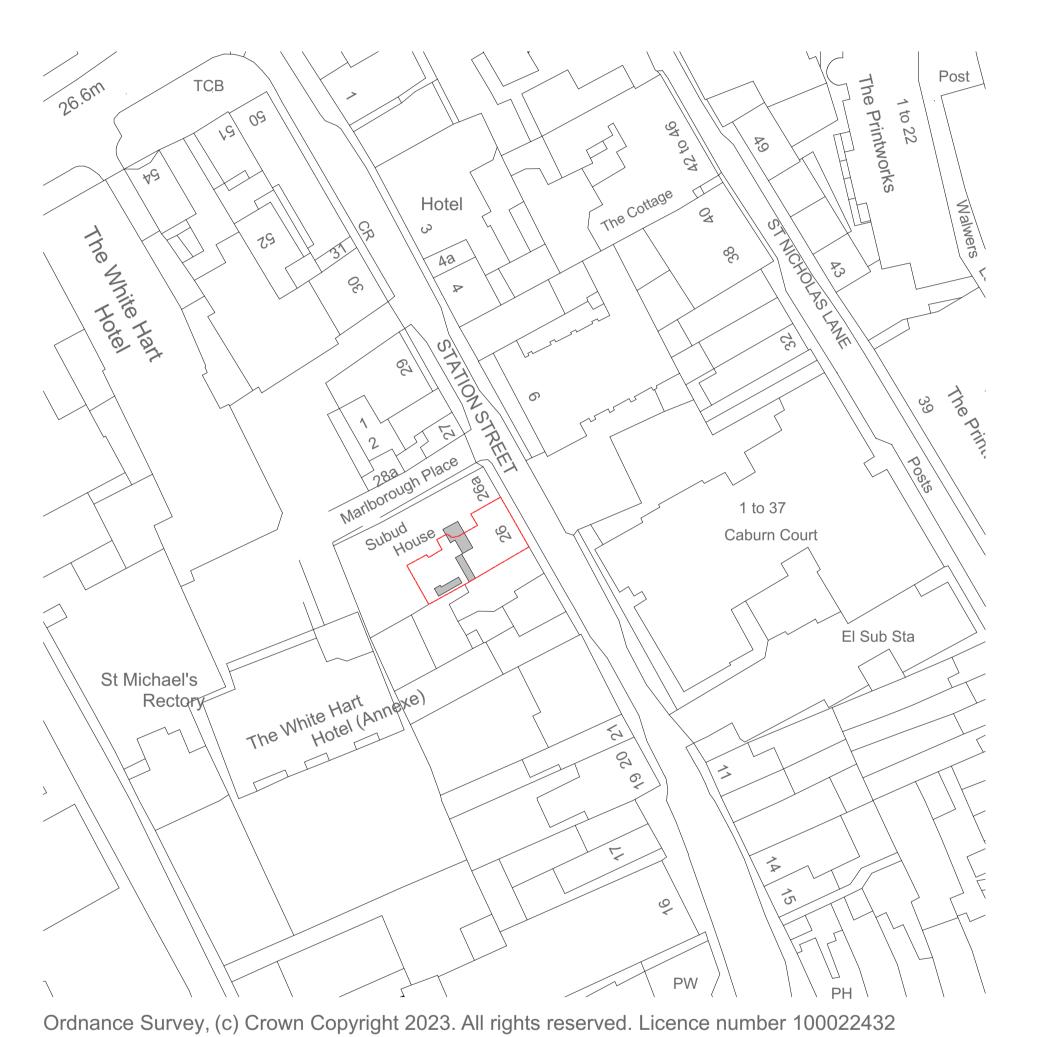

Existing Location Plan 1-1250

Existing Block Plan 1-500

<u>Notes</u>

Do not scale off this drawing except for planning purposes

Check all dimensions on site before any work

commences

All goods, materials and workmanship must conform to current building regulations, british standards and codes of practice.

## Drawing to be printed A1

Scale 1-1250

ECOLOGICAL ARCHITECTURE

01444 416745 info@ecotecture.co.uk
www.ecotecture.co.uk

31 Sussex Road Haywards Heath
West Sussex RH16 4DZ

Client: Alex Boggis

Address: 26
Station Street
East Sussex
BN7 2DB

Description: Proposed Site and Block Plan

Scale: **1:1250, 1:500**Drawn: **BI** 

Date: **Sep'23** Checked: **JS** 

Drawing No: 780 **/ 201**