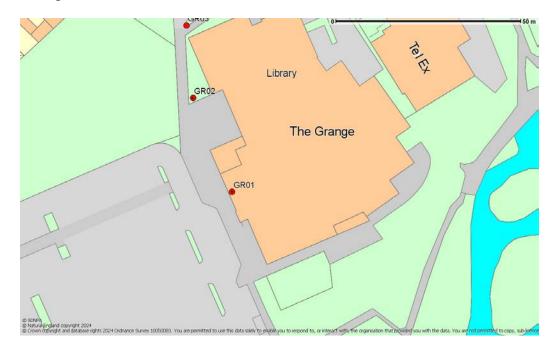

Wall-mounted 'Welcome' sign Sign ID: GR01 Easting 488555 Northing 121277 Location ref: Mounted to the wall of The Grange building, facing out to the car park. Dimensions: Width: 3000mm x Height: 1000mm Materials: Powder-coated aluminium (imitation Corten steel)

## Lectern-mounted interpretation panel

Sign ID: GR02 Easting 488545 Northing 121303 Location ref: Freestanding on triangle of grass to the right of walkway. Dimensions: Panel: 841 x 594 mm, Lectern: H: 1035mm at highest point, W: 1000mm Materials: Aluminium and Corten steel