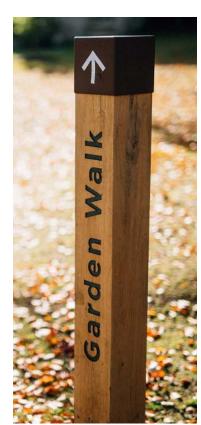

• Sign location

Artist's impression – actual content may vary.

Waymarker Sign ID: GR03 Easting 488543 Northing 121323 Location ref: At fork of path and entrance to 'green walkway'. Dimensions: 900mm from ground Materials: Timber topped with powder-coated aluminium

• Sign location

For illustrative purposes only – actual text will differ. Taken from manufacturer's website