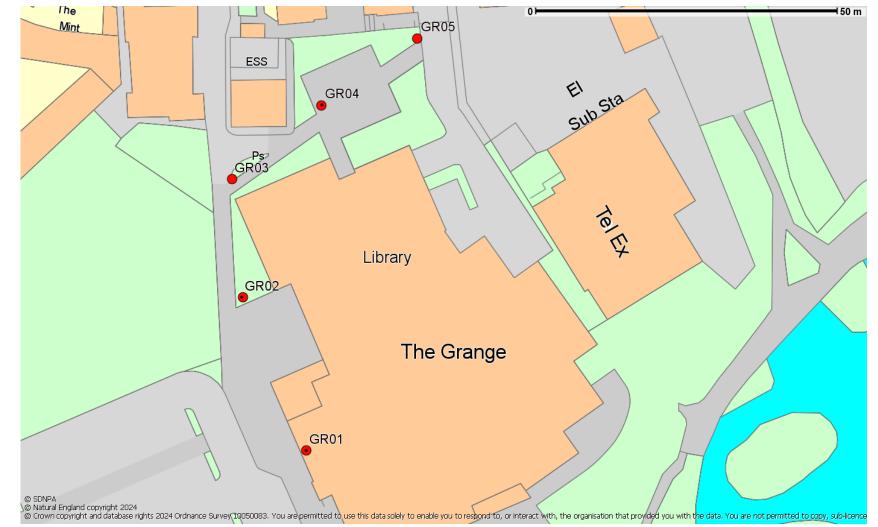

## Location of Midhurst within the South Downs National Park

Arrival Signage for The Grange car park & greening walkway

Sign IDs & locations:

GR01: 488555, 121277 GR02: 488545, 121303 GR03: 488543, 121323 GR04: 488558, 121335 GR05: 488574, 121346

Wall-mounted 'Welcome' sign Sign ID: GR01 Easting 488555 Northing 121277 Location ref: Mounted to the wall of The Grange building, facing out to the car park. Dimensions: Width: 3000mm x Height: 1000mm Materials: Powder-coated aluminium (imitation Corten steel)

## Lectern-mounted interpretation panel

Sign ID: GR02 Easting 488545 Northing 121303 Location ref: Freestanding on triangle of grass to the right of walkway. Dimensions: Panel: 841 x 594 mm, Lectern: H: 1035mm at highest point, W: 1000mm Materials: Aluminium and Corten steel

• Sign location

Artist's impression – actual content may vary.

Waymarker Sign ID: GR03 Easting 488543 Northing 121323 Location ref: At fork of path and entrance to 'green walkway'. Dimensions: 900mm from ground Materials: Timber topped with powder-coated aluminium

## Lectern-mounted interpretation panel

Sign ID: GR04 Easting 488558 Northing 121335 Location ref: In 'green walkway' on grass area. Dimensions: Panel: 594 x 420mm, Lectern:W: 694mm, H: 1035mm at highest point Materials: Aluminium and Corten steel

Easting 488574 Northing 121346

**Dimensions: 900mm from ground** 

Location ref: At end of green walkway, heading

Materials: Timber topped with powder-coated

Bee Hive

Waymarker

Sign ID: GR05

aluminium