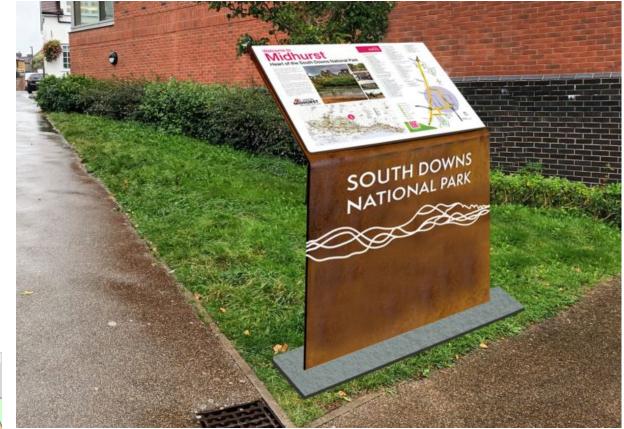

## Lectern-mounted interpretation panel

Sign ID: GR02 Easting 488545 Northing 121303 Location ref: Freestanding on triangle of grass to the right of walkway. Dimensions: Panel: 841 x 594 mm, Lectern: H: 1035mm at highest point, W: 1000mm Materials: Aluminium and Corten steel

• Sign location

Artist's impression – actual content may vary.

Waymarker Sign ID: GR03 Easting 488543 Northing 121323 Location ref: At fork of path and entrance to 'green walkway'. Dimensions: 900mm from ground Materials: Timber topped with powder-coated aluminium