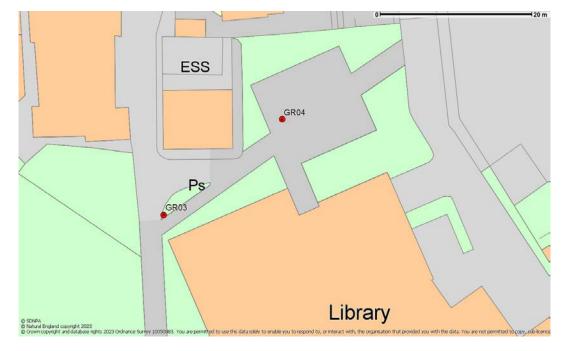

• Sign location

Artist's impression – actual content may vary.

Waymarker Sign ID: GR03 Easting 488543 Northing 121323 Location ref: At fork of path and entrance to 'green walkway'. Dimensions: 900mm from ground Materials: Timber topped with powder-coated aluminium

## Lectern-mounted interpretation panel

Sign ID: GR04 Easting 488558 Northing 121335 Location ref: In 'green walkway' on grass area. Dimensions: Panel: 594 x 420mm, Lectern:W: 694mm, H: 1035mm at highest point Materials: Aluminium and Corten steel