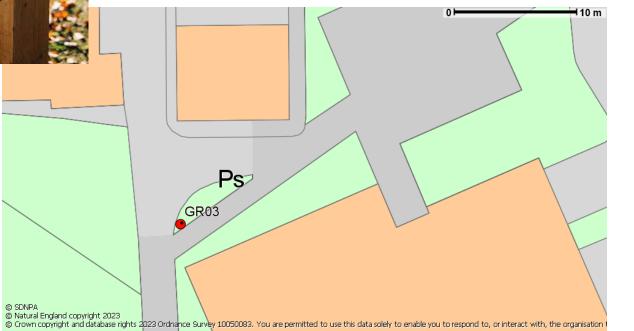

• Sign location

Artist's impression – actual content may vary.

Waymarker Sign ID: GR03 Easting 488543 Northing 121323 Location ref: At fork of path and entrance to 'green walkway'. Dimensions: 900mm from ground Materials: Timber topped with powder-coated aluminium

• Sign location

For illustrative purposes only – actual text will differ. Taken from manufacturer's website