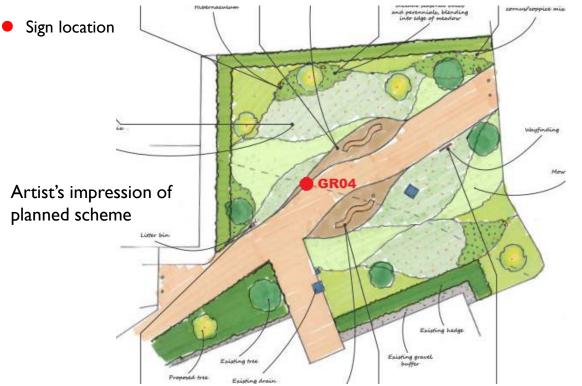

## Lectern-mounted interpretation panel

Sign ID: GR04 Easting 488558 Northing 121335 Location ref: In 'green walkway' on grass area. Dimensions: Panel: 594 x 420mm, Lectern:W: 694mm, H: 1035mm at highest point Materials: Aluminium and Corten steel

Artist's impression of planned scheme