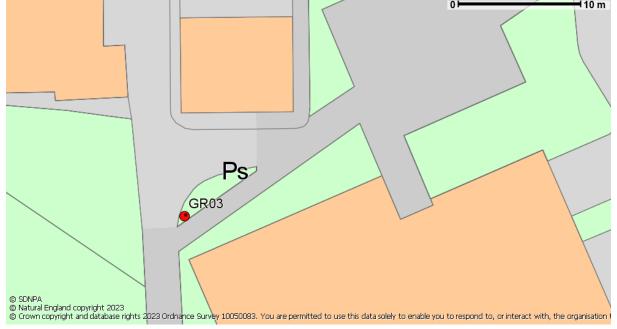

• Sign location

Artist's impression – actual content may vary.

Waymarker Sign ID: GR03 Easting 488543 Northing 121323 Location ref: At fork of path and entrance to 'green walkway'. Dimensions: 900mm from ground Materials: Timber topped with powder-coated aluminium