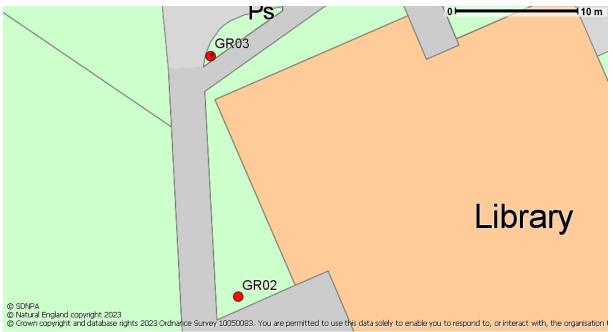

## Location of Midhurst within the South Downs National Park

Arrival Signage for The Grange car park & greening walkway

Sign IDs & locations:

GR01: 488555, 121277 GR02: 488545, 121303 GR03: 488543, 121323 GR04: 488558, 121335 GR05: 488574, 121346

## Lectern-mounted interpretation panel

Sign ID: GR02 Easting 488545 Northing 121303 Location ref: Freestanding on triangle of grass to the right of walkway. Dimensions: Panel: 841 x 594 mm, Lectern: H: 1035mm at highest point, W: 1000mm Materials: Aluminium and Corten steel

• Sign location

Artist's impression – actual content may vary.

Waymarker Sign ID: GR03 Easting 488543 Northing 121323 Location ref: At fork of path and entrance to 'green walkway'. Dimensions: 900mm from ground Materials: Timber topped with powder-coated aluminium