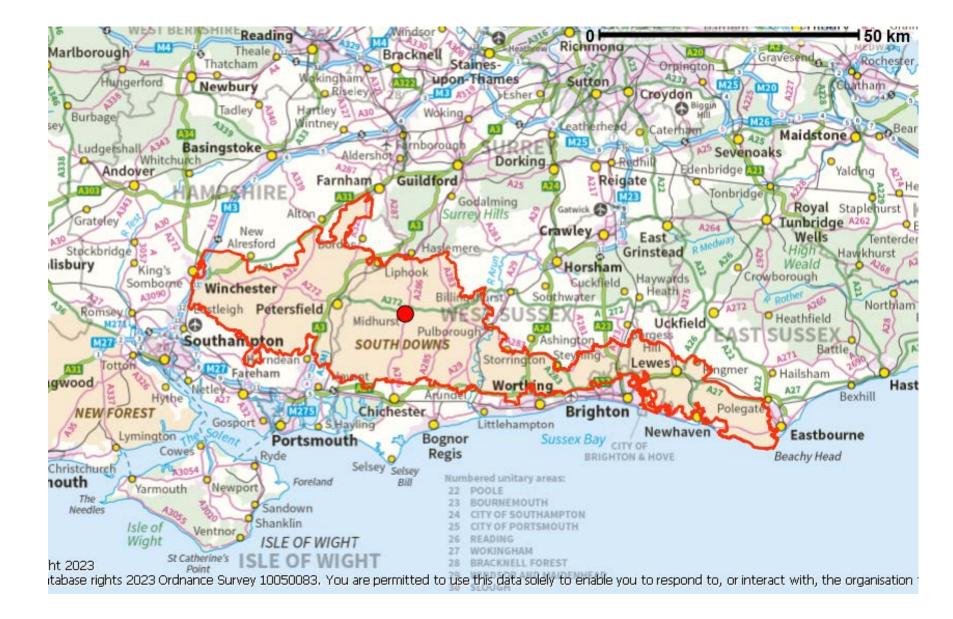

## Location of Midhurst within the South Downs National Park

Arrival Signage for The Grange car park & greening walkway

Sign IDs & locations:

GR01: 488555, 121277 GR02: 488545, 121303 GR03: 488543, 121323 GR04: 488558, 121335 GR05: 488574, 121346