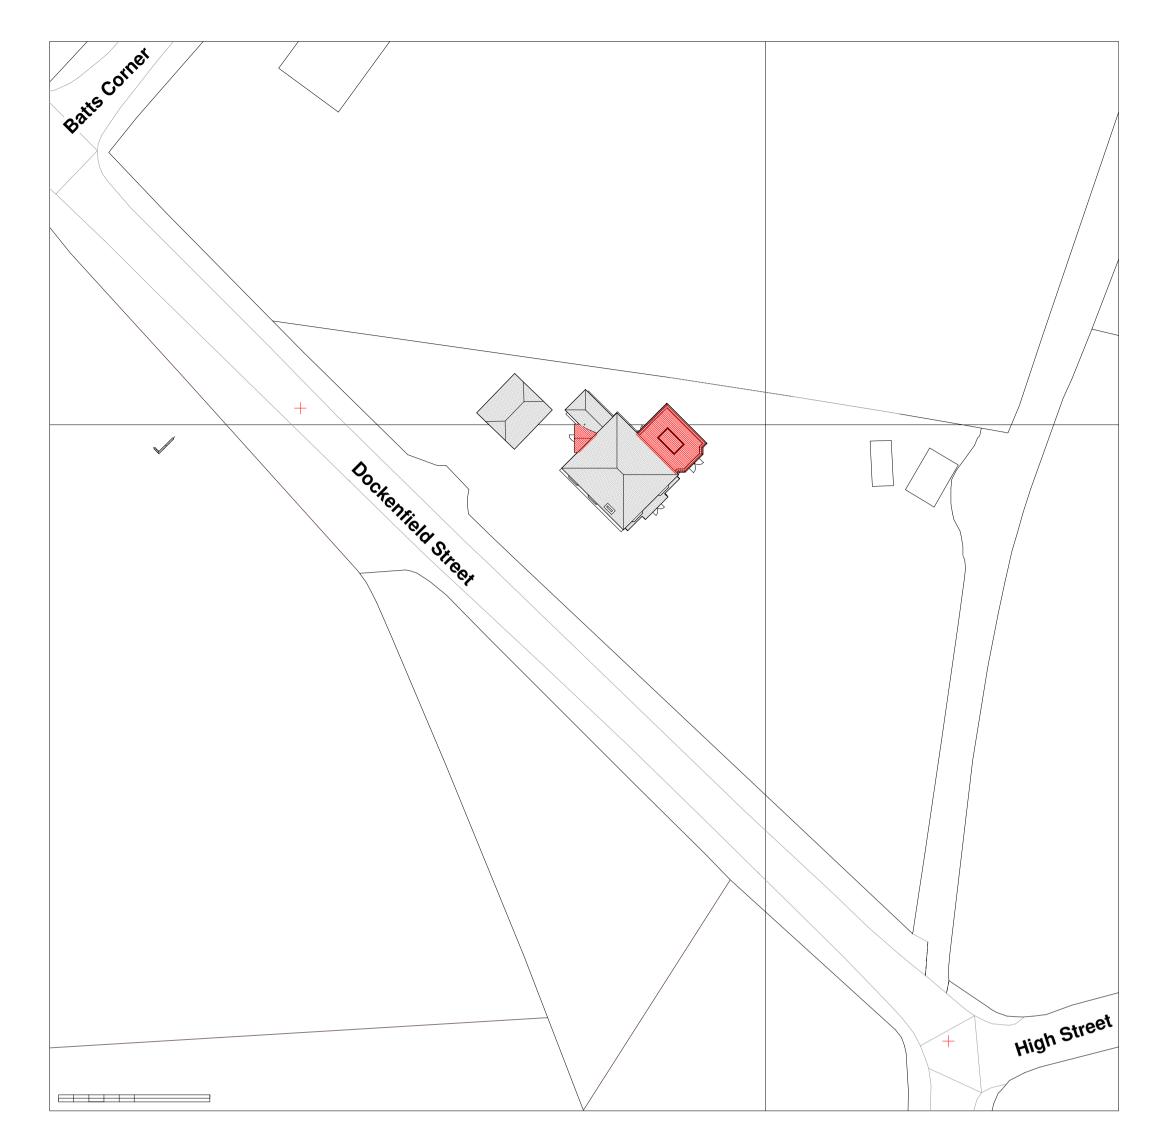

Date

2 Site Location plan
1:1250

---- curtilage

Location Plan-Crown copyright and database rights 2023 OS 100047474 Streetwise, Purchaced 12/01/2024 6;59;43

**Site plan.**1:500

Bast-Proposed Street scene
1:50

0m 10m 20m 30m 40m 50m 0m 25m 50m 100m 125m 0m 25m 50m 75m 100m 12 VISUAL SCALE 1:500 @ A1

VISUAL SCALE 1:1250 @ A1

Written dimensions supersede scaled dimension. All dimensions to be checked on site by contractor before commencement of the works. This drawing is to be used only for the purposes intended as described in the drawing title box.