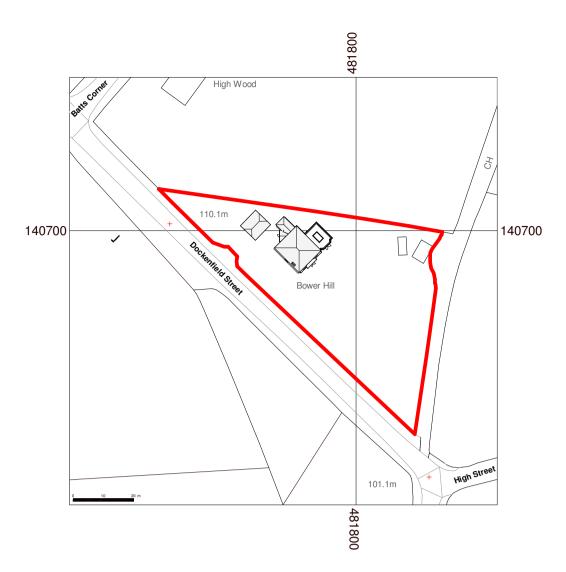

Date

2 Site Location plan
1:1250

---- curtilage

Location Plan-Crown copyright and database rights 2023 OS 100047474 Streetwise, Purchaced 12/01/2024 6;59;43

**Site plan.**1:500

Bast-Proposed Street scene
1:50

0m 10m 20m 30m 40m 50m 0m 25m 50m 100m 125m 0m 25m 50m 75m 100m 12 VISUAL SCALE 1:500 @ A1

VISUAL SCALE 1:1250 @ A1

Written dimensions supersede scaled dimension. All dimensions to be checked on site by contractor before commencement of the works. This drawing is to be used only for the purposes intended as described in the drawing title box.