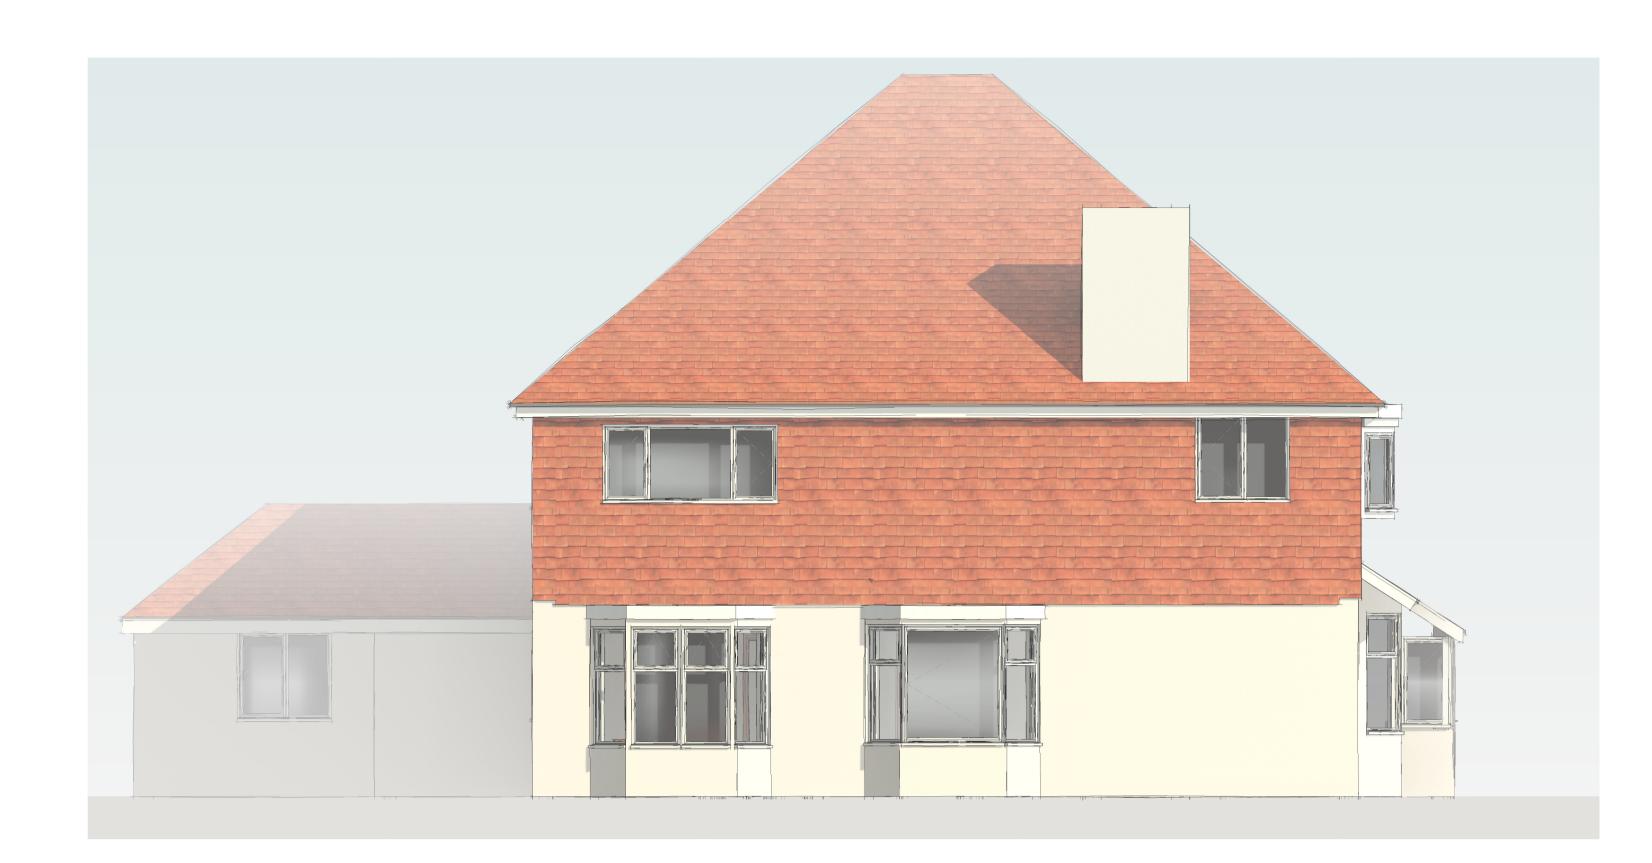

Date

South.-Existing
1:50

West.-Existing
1:50

3 East-Existing
1:50

North- Existing
1:50 Chris Stone, The Garage

Montessori School, Lymington,
SO41 3RH
T: 07540 687000
E: chris@csarchitecture.design cs architecture Client Timpson Project Ref. Scale CS/LCTW/001 1:50@A1 14/01/24 Project Address GU10 4EZ Issue Purpose Planning Drawings Drawing No. Rev. 003.1 Project Title Extensions Drawing Title
Existing Elevations