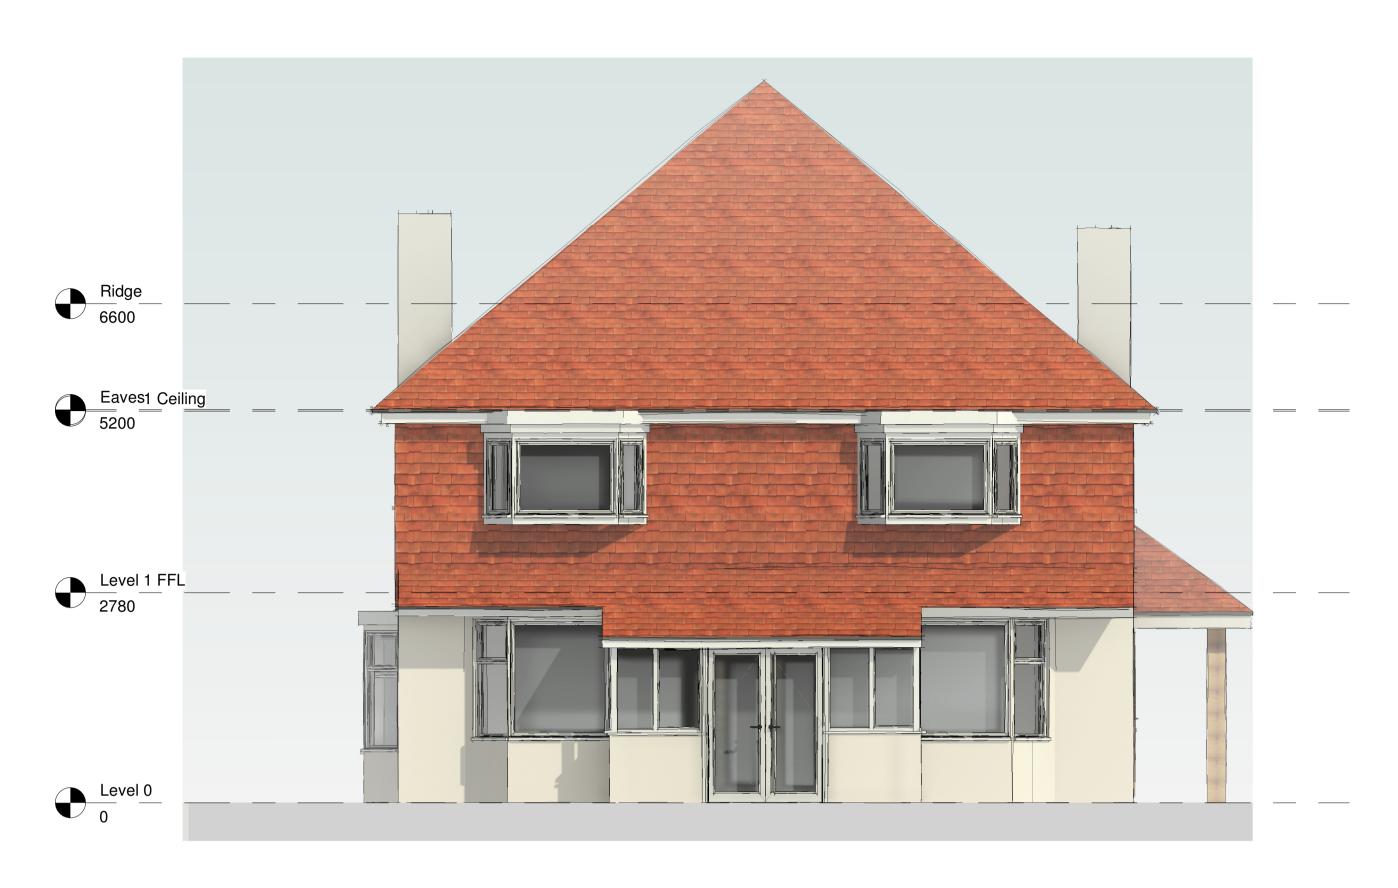

Date

South.-Existing
1:50

West.-Existing
1:50

3 East-Existing
1:50

North- Existing
1:50 Chris Stone, The Garage

Montessori School, Lymington,
SO41 3RH
T: 07540 687000
E: chris@csarchitecture.design cs architecture Client Timpson Project Ref. Scale CS/LCTW/001 1:50@A1 14/01/24 Project Address GU10 4EZ Issue Purpose Planning Drawings Drawing No. Rev. 003.1 Project Title Extensions Drawing Title
Existing Elevations