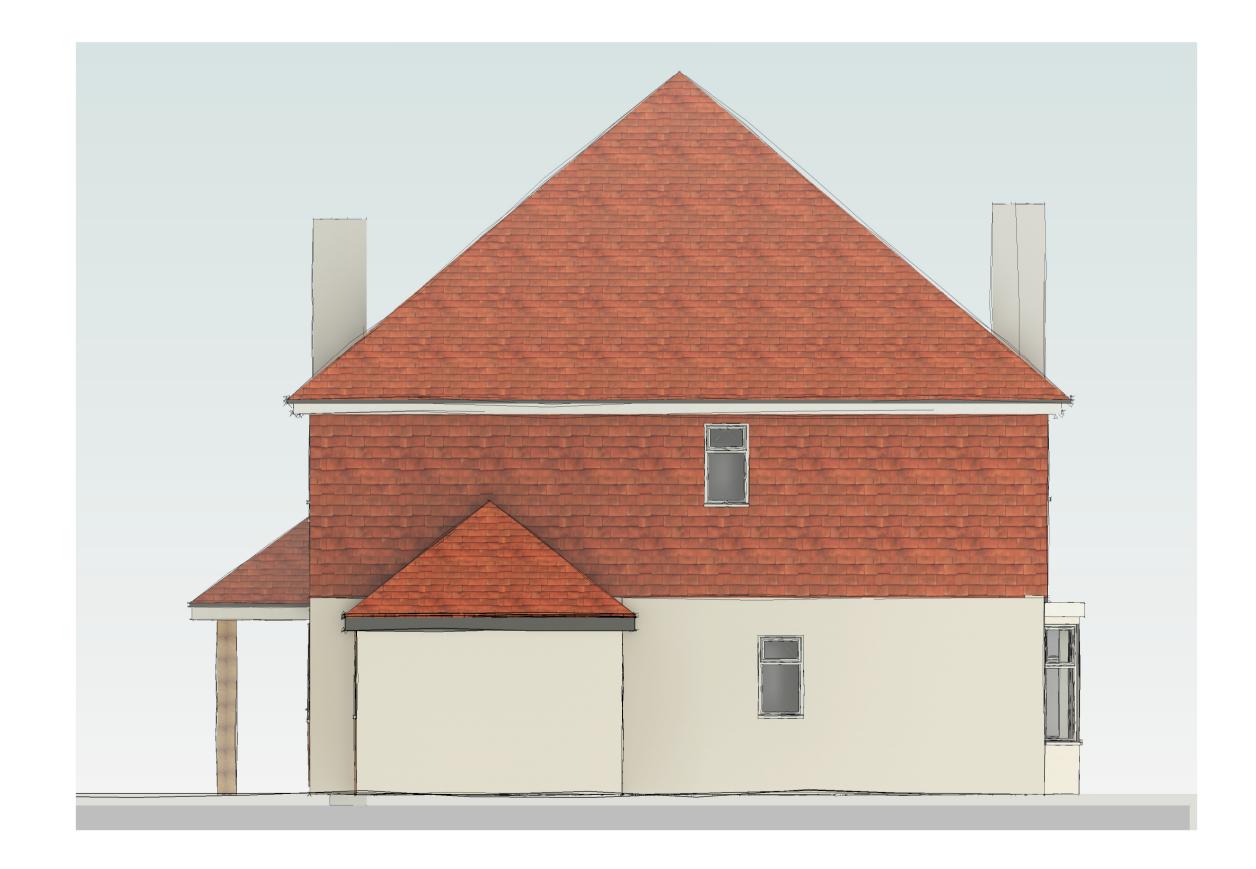

Date

South.-Existing
1:50

West.-Existing
1:50

3 East-Existing
1:50

North- Existing
1:50 Chris Stone, The Garage

Montessori School, Lymington,
SO41 3RH
T: 07540 687000
E: chris@csarchitecture.design cs architecture Client Timpson Project Ref. Scale CS/LCTW/001 1:50@A1 14/01/24 Project Address GU10 4EZ Issue Purpose Planning Drawings Drawing No. Rev. 003.1 Project Title Extensions Drawing Title
Existing Elevations