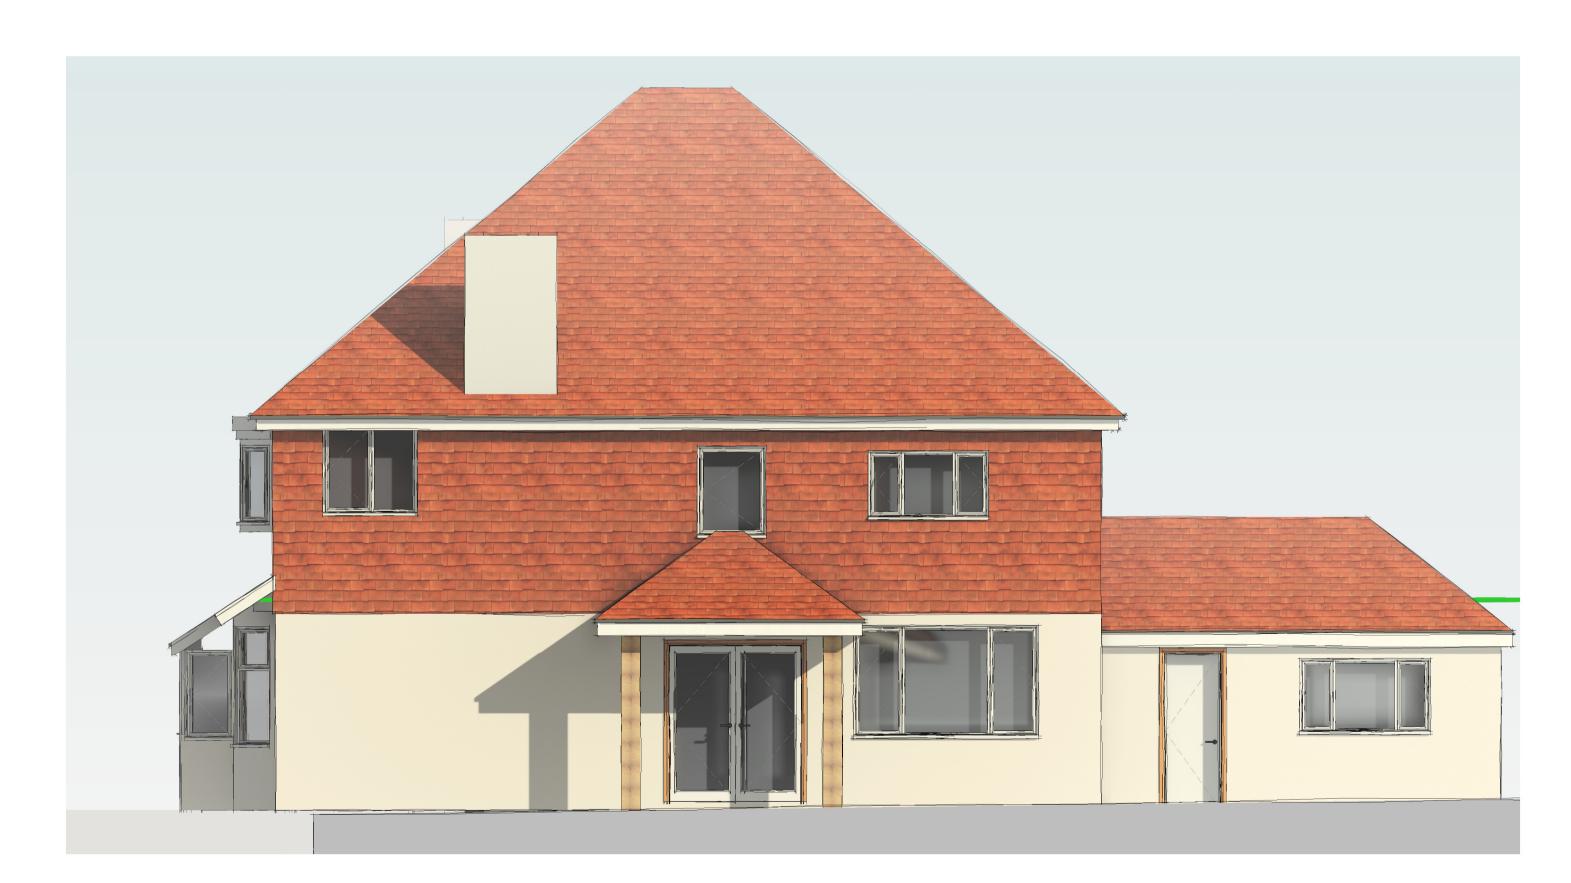

Date

South.-Existing
1:50

West.-Existing
1:50

3 East-Existing
1:50

North- Existing
1:50 Chris Stone, The Garage

Montessori School, Lymington,
SO41 3RH
T: 07540 687000
E: chris@csarchitecture.design cs architecture Client Timpson Project Ref. Scale CS/LCTW/001 1:50@A1 14/01/24 Project Address GU10 4EZ Issue Purpose Planning Drawings Drawing No. Rev. 003.1 Project Title Extensions Drawing Title
Existing Elevations