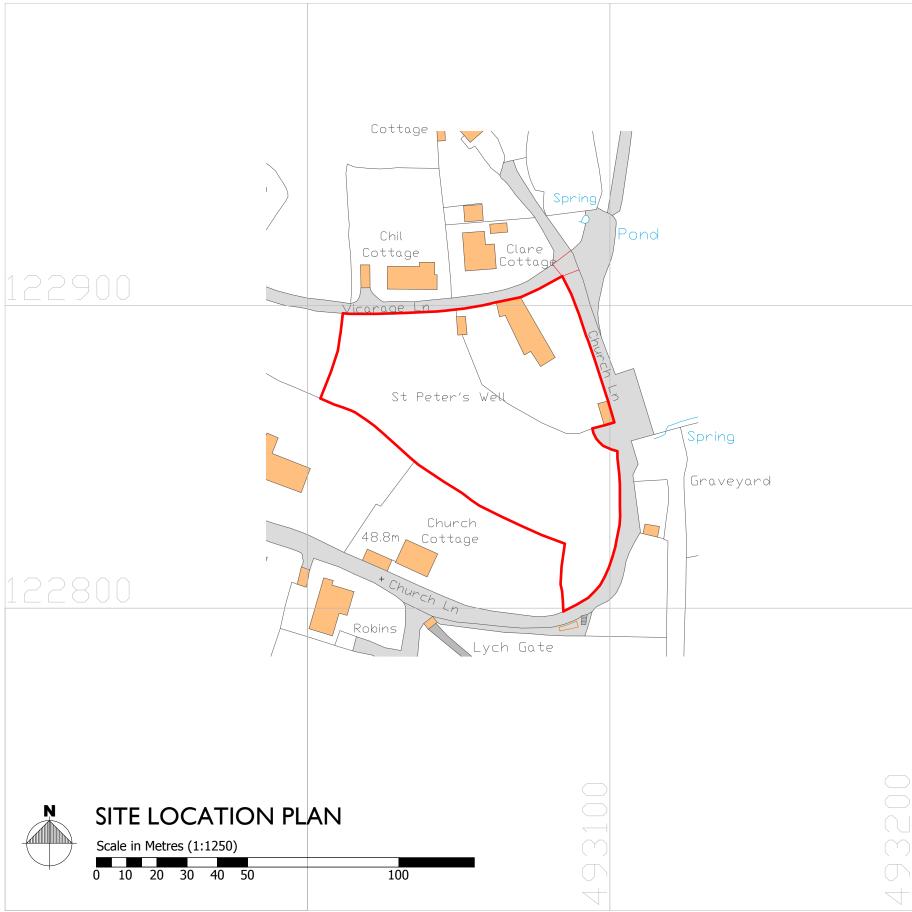

Drawing No.

| Revisions      |              |             |      |      |
|----------------|--------------|-------------|------|------|
| Rev            | Description  | on          | Date | Draw |
|                |              |             |      |      |
|                |              |             |      |      |
|                |              |             |      |      |
|                |              |             |      |      |
|                |              |             |      |      |
|                |              |             |      |      |
|                |              |             |      |      |
|                |              |             |      |      |
|                |              |             |      |      |
|                |              |             |      |      |
| Project:       |              |             |      |      |
|                | Peter's Well | , Lodswo    | rth  |      |
| Drawing Title: |              |             |      |      |
| Site           | e Location F | 'lan        |      |      |
| Scale:         | 250 @ A3     | Issue Date: |      |      |