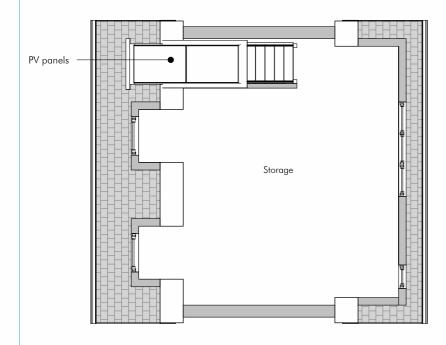

Ground Floor Plan

North-West Elevation

North-East Elevation

<u>First Floor Plan</u>

South-East Elevation

|       | 0 m | 2 | 4 | 6 | 8 | 10 |
|-------|-----|---|---|---|---|----|
| 1:100 |     |   |   |   |   |    |