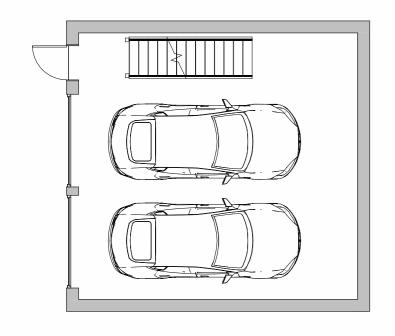

Ground Floor Plan

North-West Elevation

North-East Elevation

<u>First Floor Plan</u>

South-East Elevation

|       | 0 m | 2 | 4 | 6 | 8 | 10 |
|-------|-----|---|---|---|---|----|
| 1:100 |     |   |   |   |   |    |