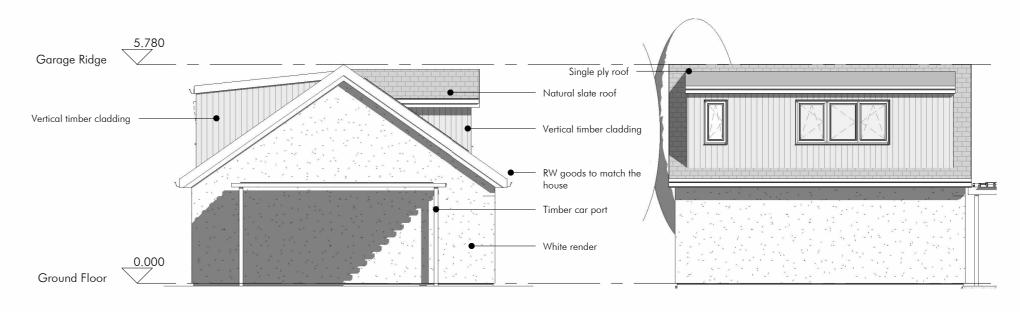

Ground Floor Plan

North-West Elevation

North-East Elevation

<u>First Floor Plan</u>

South-East Elevation

|       | 0 m | 2 | 4 | 6 | 8 | 10 |
|-------|-----|---|---|---|---|----|
| 1:100 |     |   |   |   |   |    |

This drawing is copyright of Hebden Design Studio Ltd ©.

All rights reserved.

© Crown copyright 2023 Ordnance Survey 100053143

Elevations