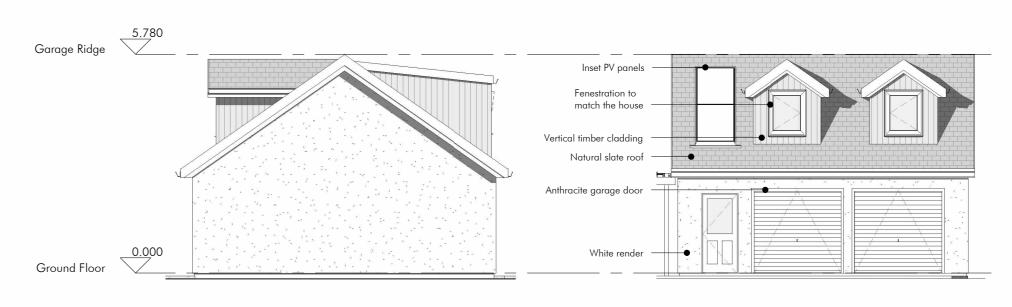

Ground Floor Plan

North-West Elevation

North-East Elevation

<u>First Floor Plan</u>

South-East Elevation

|       | 0 m | 2 | 4 | 6 | 8 | 10 |
|-------|-----|---|---|---|---|----|
| 1:100 |     |   |   |   |   |    |

This drawing is copyright of Hebden Design Studio Ltd ©.

All rights reserved.

© Crown copyright 2023 Ordnance Survey 100053143

Elevations