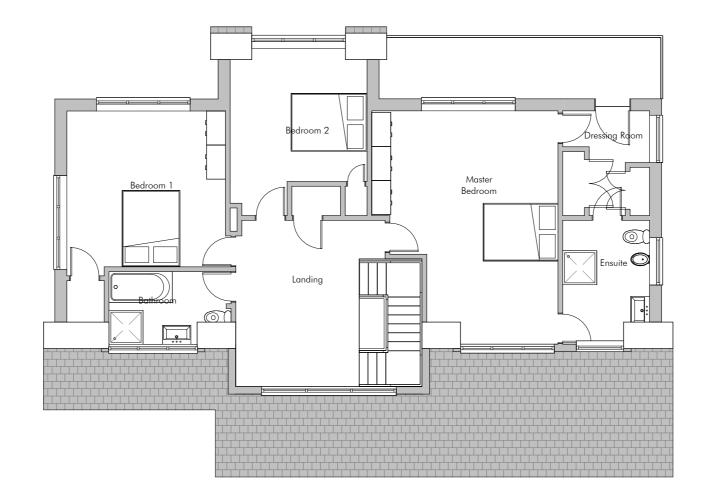

1:100

| Project<br>Little Oaks, Liss | Project No.<br>2309 |  |  |
|------------------------------|---------------------|--|--|
|                              | Drawing No.         |  |  |
| Drawing                      | Scale               |  |  |
| Existing First Floor Plan    | 1:100 @A3           |  |  |