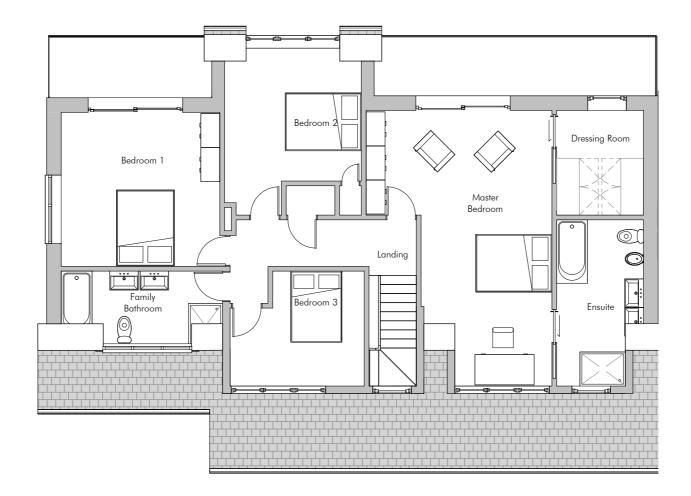

0 m 1:100 |\_\_\_\_\_

| <sup>Project</sup><br>Little Oaks, Liss | Project No.<br>2309<br>Drawing No.<br>3.101 | 01 02.02.24 G | 29.01.24 Issued for Planning | Description | The Studio @ Lavant House<br>West Lavant, Chichester<br>PO18 9AB<br>01243 974969 | Hebden                                                       |
|-----------------------------------------|---------------------------------------------|---------------|------------------------------|-------------|----------------------------------------------------------------------------------|--------------------------------------------------------------|
| Drawing<br>Proposed First Floor Plan    | Scale<br>1:100 @A3                          |               |                              |             | info@hebdendesignstudio.com<br>www.hebdendesignstudio.com                        | architecture / town planning / interior design / project mar |