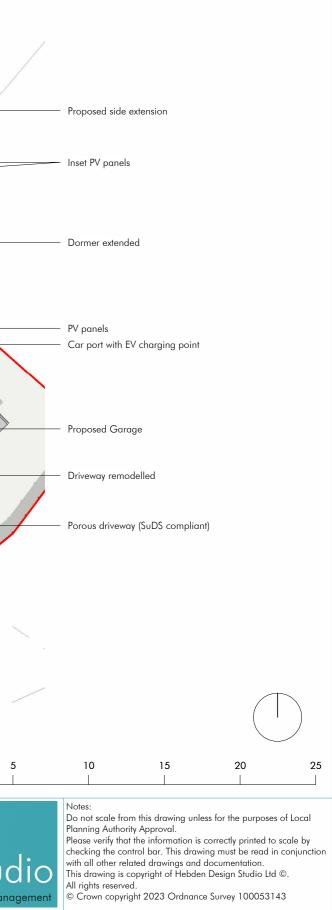

| Reor infills                        |                                          |                                           |                                                                                                                                               | <image/>                                                                               |
|-------------------------------------|------------------------------------------|-------------------------------------------|-----------------------------------------------------------------------------------------------------------------------------------------------|----------------------------------------------------------------------------------------|
|                                     | Dav. Data                                | Description                               |                                                                                                                                               | 1:250                                                                                  |
| Little Oaks, Liss 23<br>Drawing Sca | 01 02.02.24 General<br>awing No.<br>.001 | Description<br>or Planning<br>I revisions | The Studio @ Lavant House<br>West Lavant, Chichester<br>PO18 9AB<br>01243 974969<br>info@hebdendesignstudio.com<br>www.hebdendesignstudio.com | Hebden<br>design stuc<br>architecture / town planning / interior design / project mano |