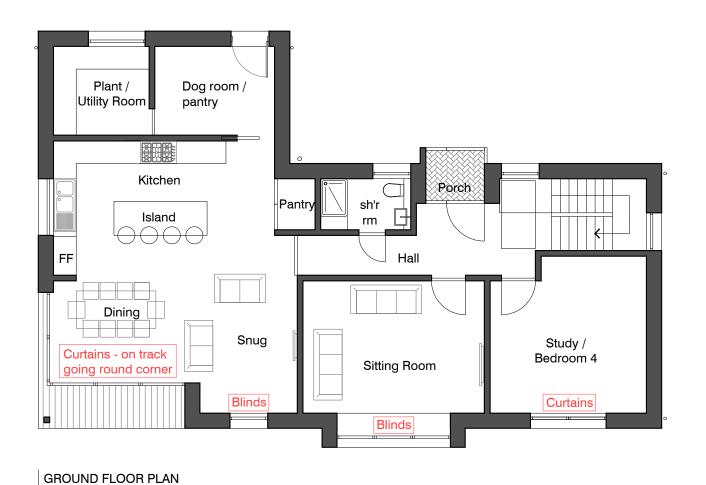

### DRAWING TITLE :

GROUND & 1ST FLOOR PLANS SHOWING MOTORISED BLIND AND CURTAIN POSITIONS

| SCAL | Ε:        | DRAWN:   | MC | DA | ATE: | JAN 24 |
|------|-----------|----------|----|----|------|--------|
| 1    | :100 @ A3 | CHECKED: | MC | DA | ATE: | JAN 24 |
|      |           |          |    |    |      |        |