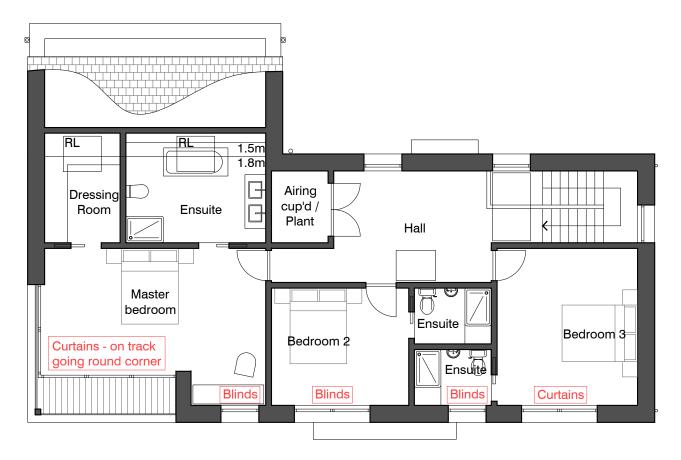

#### FIRST FLOOR PLAN

Scale 1:100

Scale 1:100

Motorised curtain and blind positions to south elevation shown on the plans to discharge planning cond's 4 & 7, on planning app. SDNP/22/00641/FUL THE CONTRACTOR MUST VERIFY ALL DIMENSIONS ON SITE BEFORE MAKING SHOP DRAWINGS OR COMMENCING WORK OF ANY KIND. NO DIMENSIONS TO BE SCALED FROM THIS DRAWING

### DRAWING TITLE :

GROUND & 1ST FLOOR PLANS SHOWING MOTORISED BLIND AND CURTAIN POSITIONS

| SCAL | Ε:        | DRAWN:   | MC | DA | ATE: | JAN 24 |
|------|-----------|----------|----|----|------|--------|
| 1    | :100 @ A3 | CHECKED: | MC | DA | ATE: | JAN 24 |
|      |           |          |    |    |      |        |