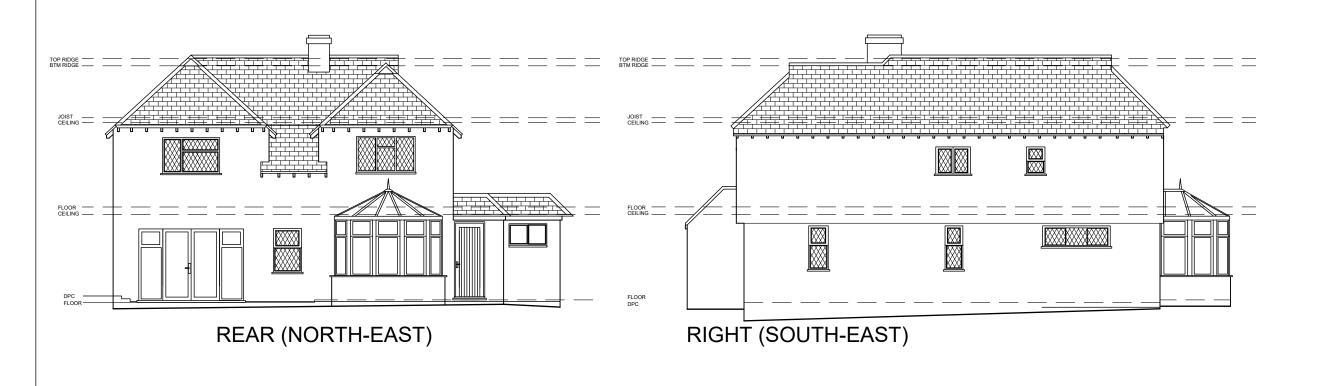

29/04/22 Right elevation added REV. DATE DESCRIPTION CLIENT: S. Watt Copse Cottage, 18 Vann Road, Fernhurst, West Sussex, GU27 3JN. Architectural Services t: 01428 879450 / 01243 767440 w: architectural.uk.com DRAWING: **Existing Elevations** 0.5 1.0 1.5 2.0 SCALE: A3: 1:100 DRG NO. DATE: 11/125-006 01/03/22