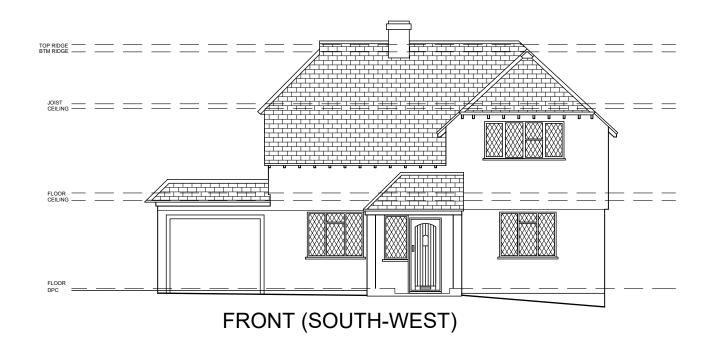

29/04/22 Right elevation added REV. DATE DESCRIPTION CLIENT: S. Watt Copse Cottage, 18 Vann Road, Fernhurst, West Sussex, GU27 3JN. Architectural Services t: 01428 879450 / 01243 767440 w: architectural.uk.com DRAWING: **Existing Elevations** 0.5 1.0 1.5 2.0 SCALE: A3: 1:100 DRG NO. DATE: 11/125-006 01/03/22