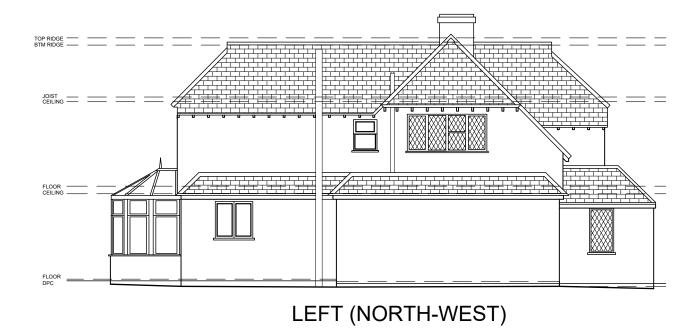

29/04/22 Right elevation added REV. DATE DESCRIPTION CLIENT: S. Watt Copse Cottage, 18 Vann Road, Fernhurst, West Sussex, GU27 3JN. Architectural Services t: 01428 879450 / 01243 767440 w: architectural.uk.com DRAWING: **Existing Elevations** 0.5 1.0 1.5 2.0 SCALE: A3: 1:100 DRG NO. DATE: 11/125-006 01/03/22