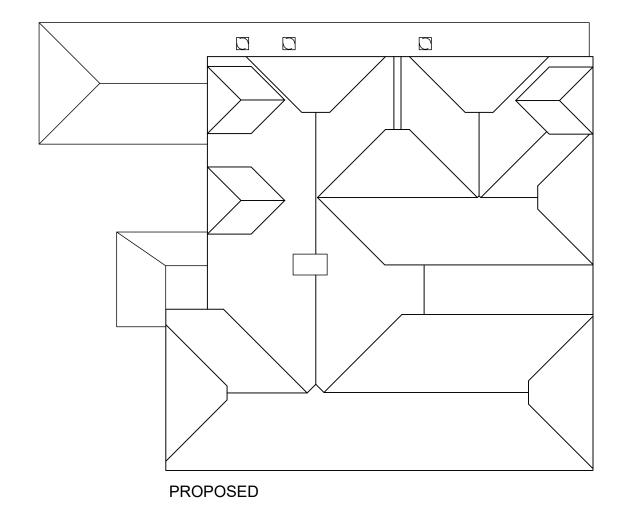

| A 16/01/24 Sun tunnels added over bootroom                            |         |
|-----------------------------------------------------------------------|---------|
| REV. DATE DESCRIPTION                                                 |         |
| CLIENT:<br>S. Watt                                                    |         |
| Copse Cottage, 18 Vann Road,                                          |         |
| Fernhurst, West Sussex, GU27 3JN                                      | ١.      |
| Architectural Services t: 01428 879450 / 01243 767440 w: architectura | al.uk.c |
| DRAWING:<br>Roof Plans                                                |         |
| 1:100 0 1 2 3 4                                                       | 5       |
| 1.50 0 0.5 1.0 1.5 2.0                                                | 2       |
| DATE: SCALE: A3: 1:1                                                  | 00      |