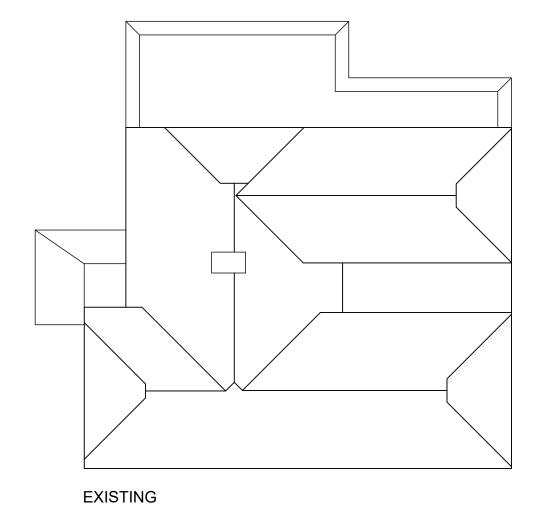

| A 16/01/24 Sun tunnels added over bootroom                            |         |
|-----------------------------------------------------------------------|---------|
| REV. DATE DESCRIPTION                                                 |         |
| CLIENT:<br>S. Watt                                                    |         |
| Copse Cottage, 18 Vann Road,                                          |         |
| Fernhurst, West Sussex, GU27 3JN                                      | ١.      |
| Architectural Services t: 01428 879450 / 01243 767440 w: architectura | al.uk.c |
| DRAWING:<br>Roof Plans                                                |         |
| 1:100 0 1 2 3 4                                                       | 5       |
| 1.50 0 0.5 1.0 1.5 2.0                                                | 2       |
| DATE: SCALE: A3: 1:1                                                  | 00      |