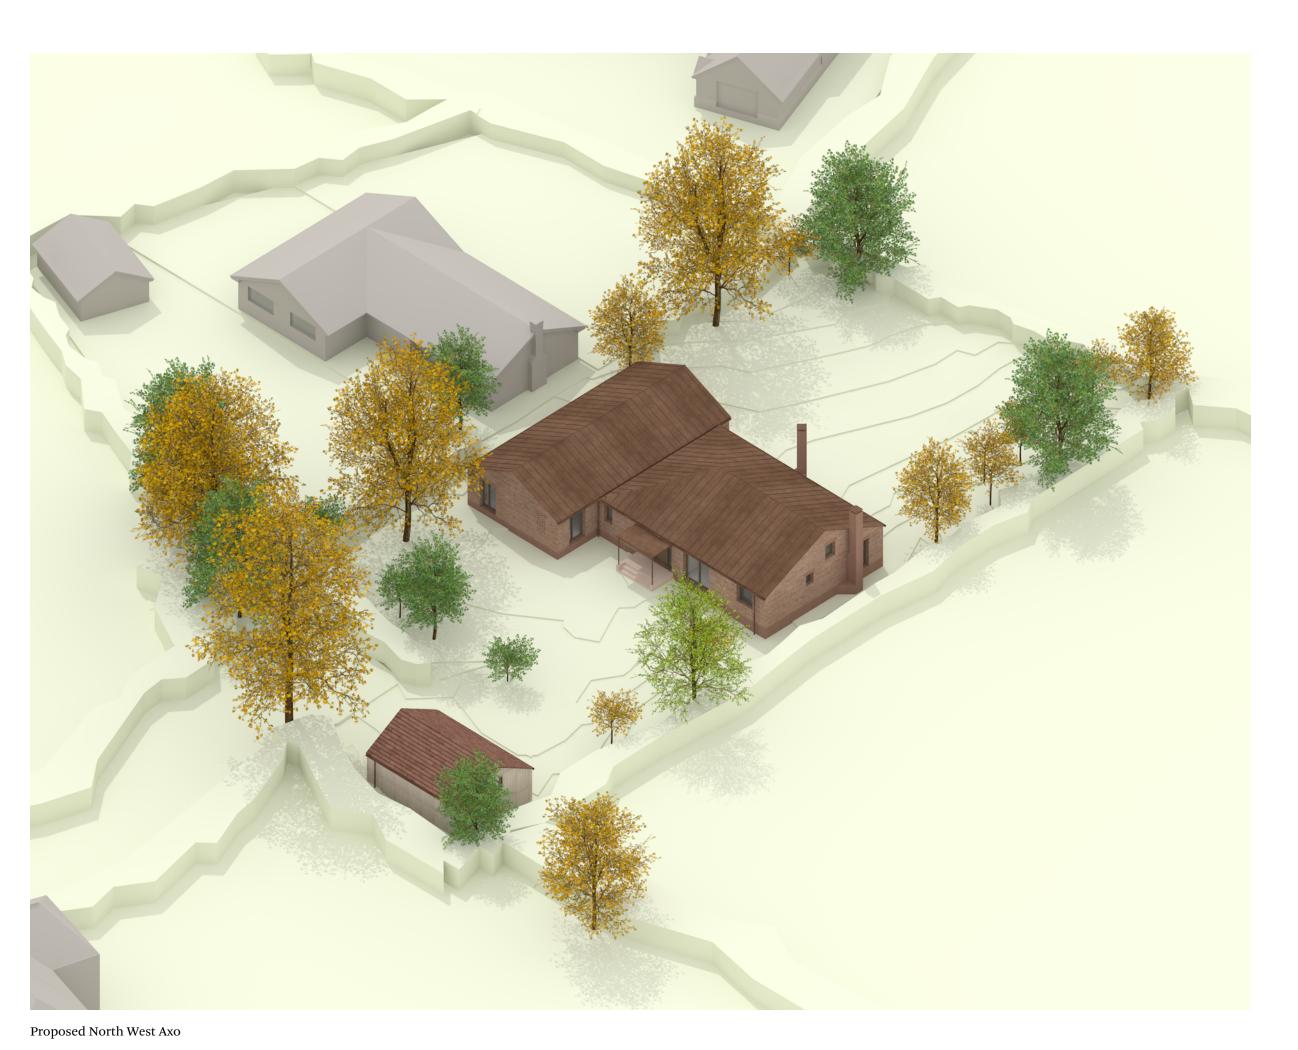

## SandyRendelArchitects

Unit 20a, Iliffe Yard, London SE17 3QA T:+44(0)20 3602 1260 E: info@sandyrendel.com

Project: 50 Lewes Road

Drawing title: North West Axo

Proposed

ale: NTS

Origination Date: December, 2023