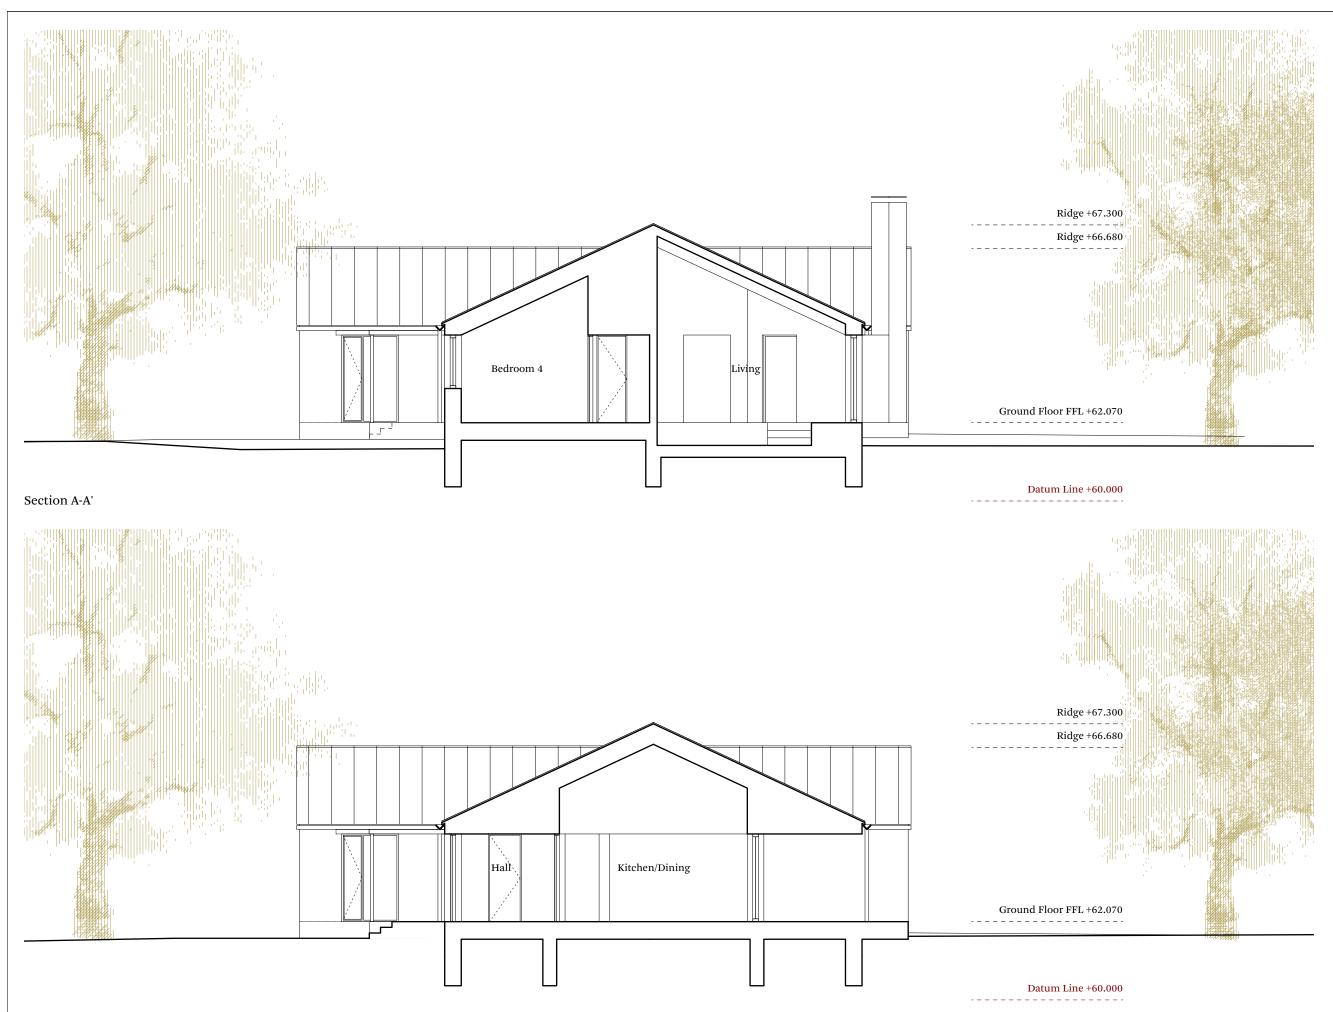

## SandyRendelArchitects

Sandy Rendel Architects Ltd Unit 20a, Iliffe Yard, London SE17 3QA T: +44(0)20 3602 1260 E: info@sandyrendel.c

| Drawing No :         | 275/PL/220               | Rev<br>A |
|----------------------|--------------------------|----------|
| Status:              | Planning                 |          |
| Origination<br>Date: | December, 2023           |          |
| Scale:               | 1:50 @ A1 / 1:100 @ A3   |          |
|                      | AA' & BB'                |          |
| Drawing title:       | Proposed Cross Sections  |          |
| Project:             | 50 Lewes Road, Ditchling |          |
| Job No:              | 275                      |          |