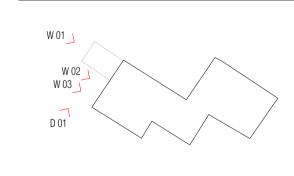

24/01/24

Section

Typical Window Plan Detail

Window 02 - Proposed

Window 03 - Proposed

Section

White timber framed — door with lead glazing bars as shown White timber framed window with lead glazing bars as shown Leaded glass Black painted timber sills to match existing INSIDE OUTSIDE Outward Opening White timber framed door with lead glazing bars as shown – ACO Drain 61300 FGL

Door 01 - Proposed

0 0.1 0.2

WINDOW FRAME COLOUR

**KEY PLAN** 

NOT FOR CONSTRUCTION

GILES ARCHITECTS

45 Southgate Street : Winchester www.gilesarchitects.co.uk 01962 458 078

STATUS