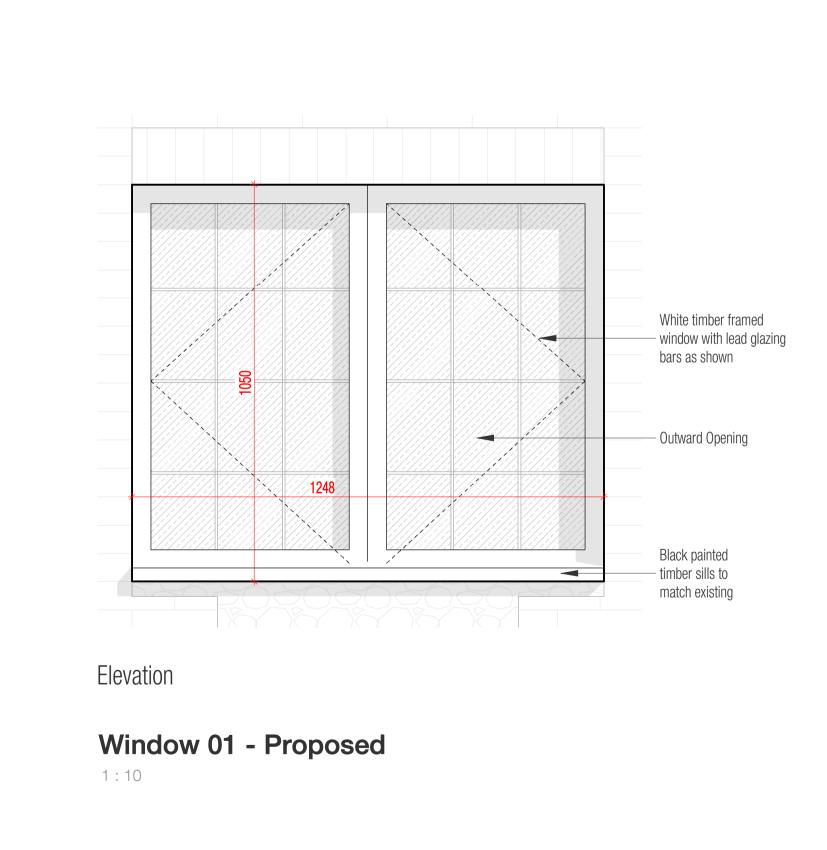

24/01/24

Section

Typical Window Plan Detail

Window 02 - Proposed

Window 03 - Proposed

Section

White timber framed — door with lead glazing bars as shown White timber framed window with lead glazing bars as shown Leaded glass Black painted timber sills to match existing INSIDE OUTSIDE Outward Opening White timber framed door with lead glazing bars as shown – ACO Drain 61300 FGL