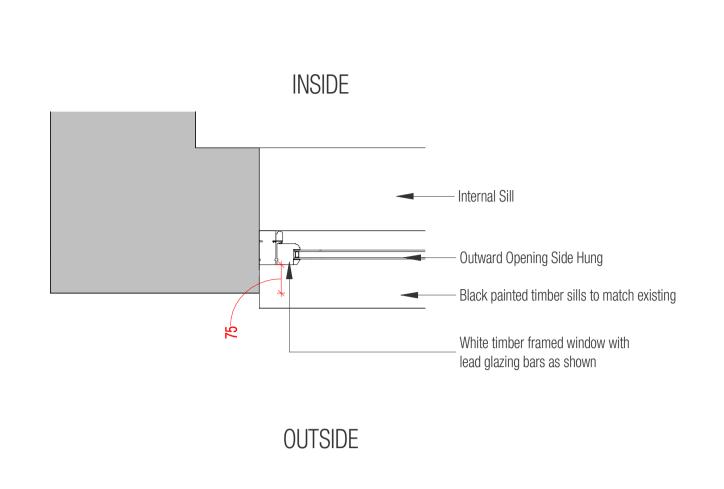

24/01/24

Section

Typical Window Plan Detail

Window 02 - Proposed

Window 03 - Proposed

Section

White timber framed — door with lead glazing bars as shown White timber framed window with lead glazing bars as shown Leaded glass Black painted timber sills to match existing INSIDE OUTSIDE Outward Opening White timber framed door with lead glazing bars as shown – ACO Drain 61300 FGL