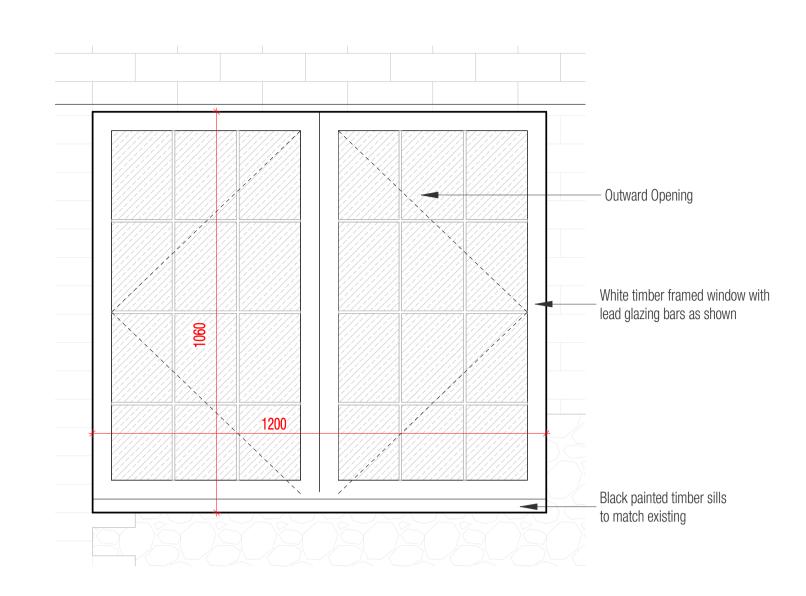

24/01/24

Section

Typical Window Plan Detail

Window 02 - Proposed

Window 03 - Proposed

Section

White timber framed — door with lead glazing bars as shown White timber framed window with lead glazing bars as shown Leaded glass Black painted timber sills to match existing INSIDE OUTSIDE Outward Opening White timber framed door with lead glazing bars as shown – ACO Drain 61300 FGL