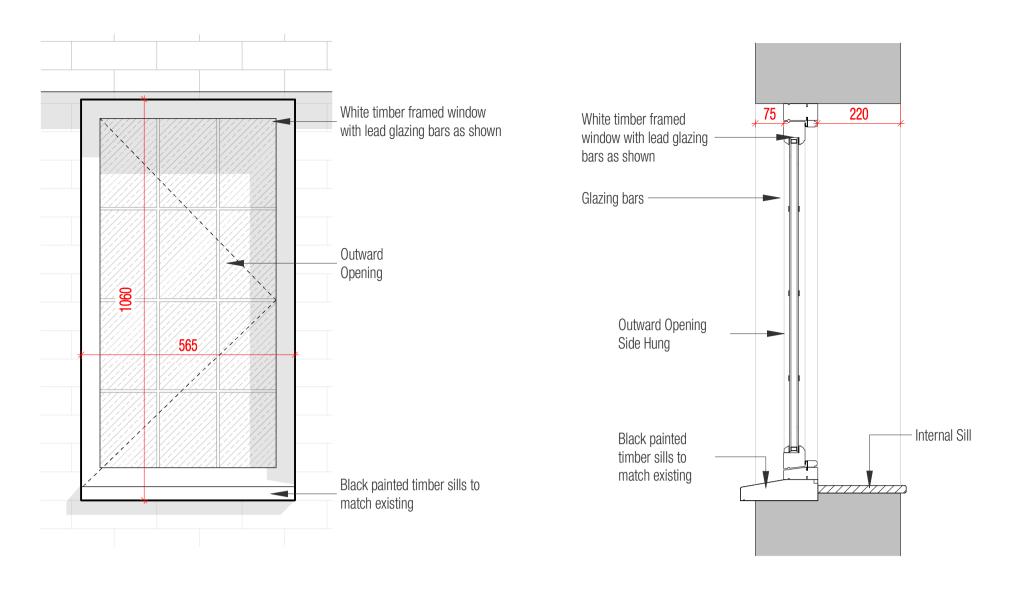

24/01/24

Section

Typical Window Plan Detail

Window 02 - Proposed

Window 03 - Proposed

Section

White timber framed — door with lead glazing bars as shown White timber framed window with lead glazing bars as shown Leaded glass Black painted timber sills to match existing INSIDE OUTSIDE Outward Opening White timber framed door with lead glazing bars as shown – ACO Drain 61300 FGL