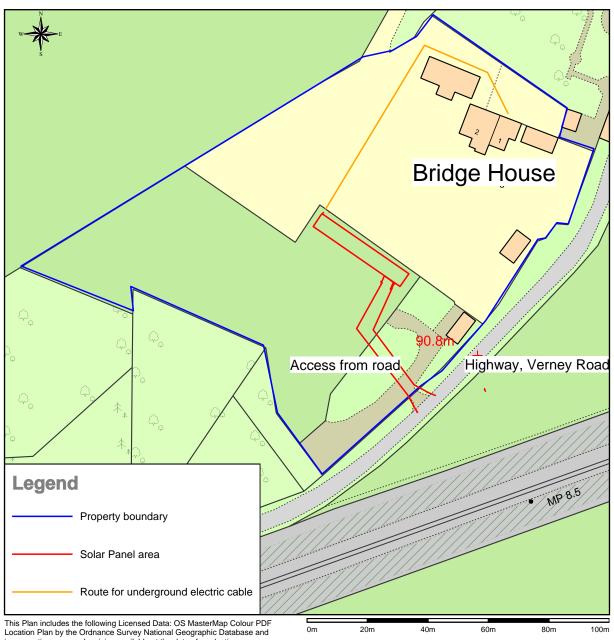

## **Location Plan of MK18 2JX**

This Plan includes the following Licensed Data: OS MasterMap Colour PDF Location Plan by the Ordnance Survey National Geographic Database and incorporating surveyed revision available at the date of production. Reproduction in whole or in part is prohibited without the prior permission of Ordnance Survey. The representation of a road, track or path is no evidence of a right of way. The representation of features, as lines is no evidence of a property boundary. © Crown copyright and database rights, 2021. Ordnance Survey 0100031673

Scale: 1:1250, paper size: A4