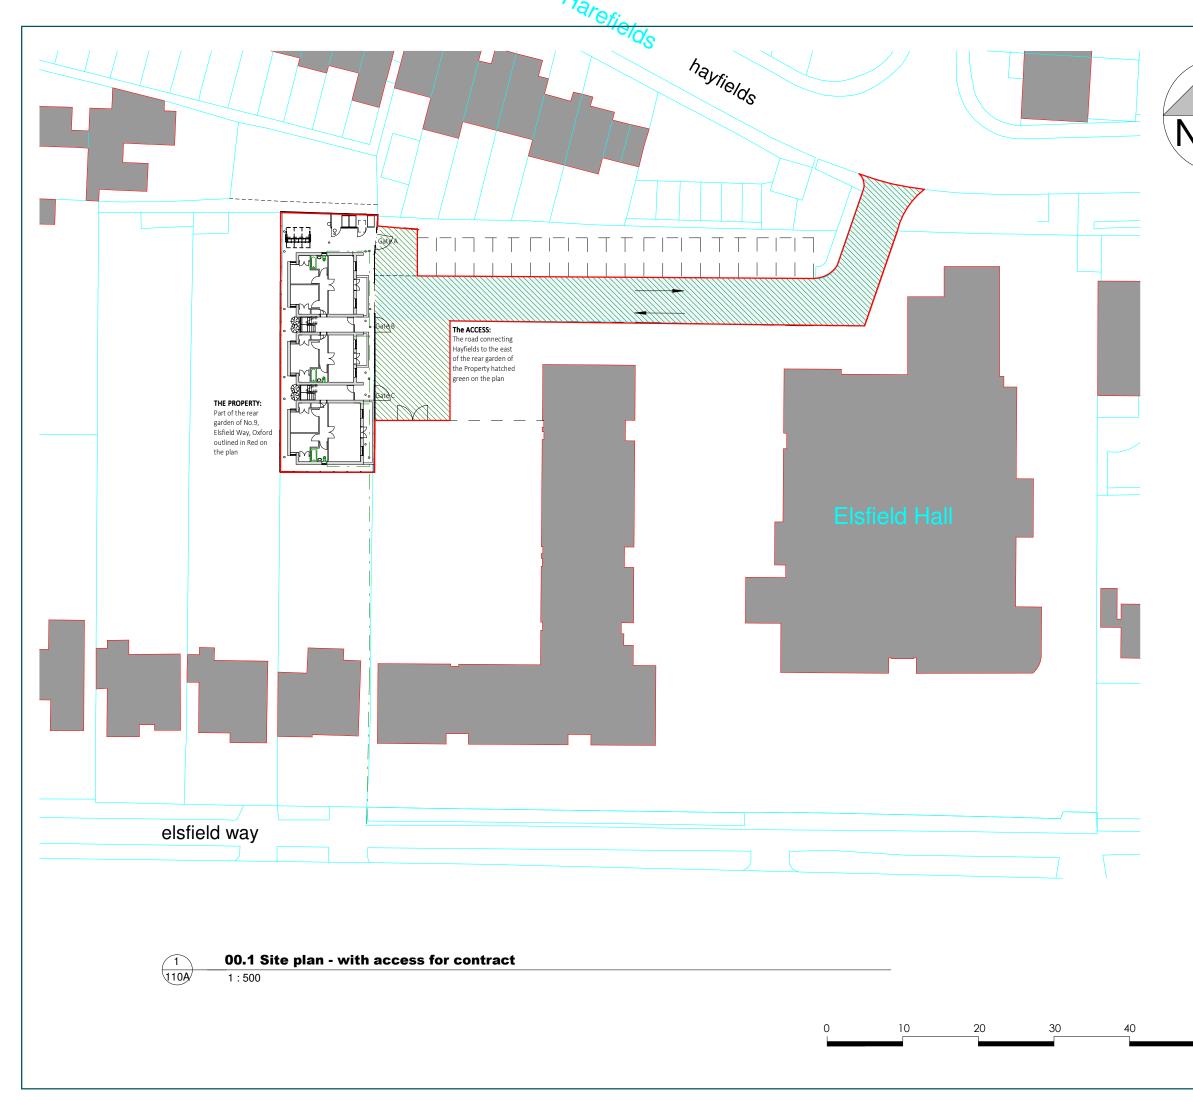

## t **01865 874112** e iforrhys@iforrhys.com

| client: | Hugh Goodwin                                                    |                     |
|---------|-----------------------------------------------------------------|---------------------|
| job:    | Development on land to the<br>rear of 9 Elsfield Way,<br>Oxford |                     |
| title:  | Site plan - access for<br>contract                              | 1:52                |
| status  | planning issue                                                  |                     |
| scale:  | 1 : 500                                                         | 4                   |
| date:   | october 2023                                                    | 05                  |
| no:     | 2233 110A                                                       | 31/01/2024 10:24:52 |