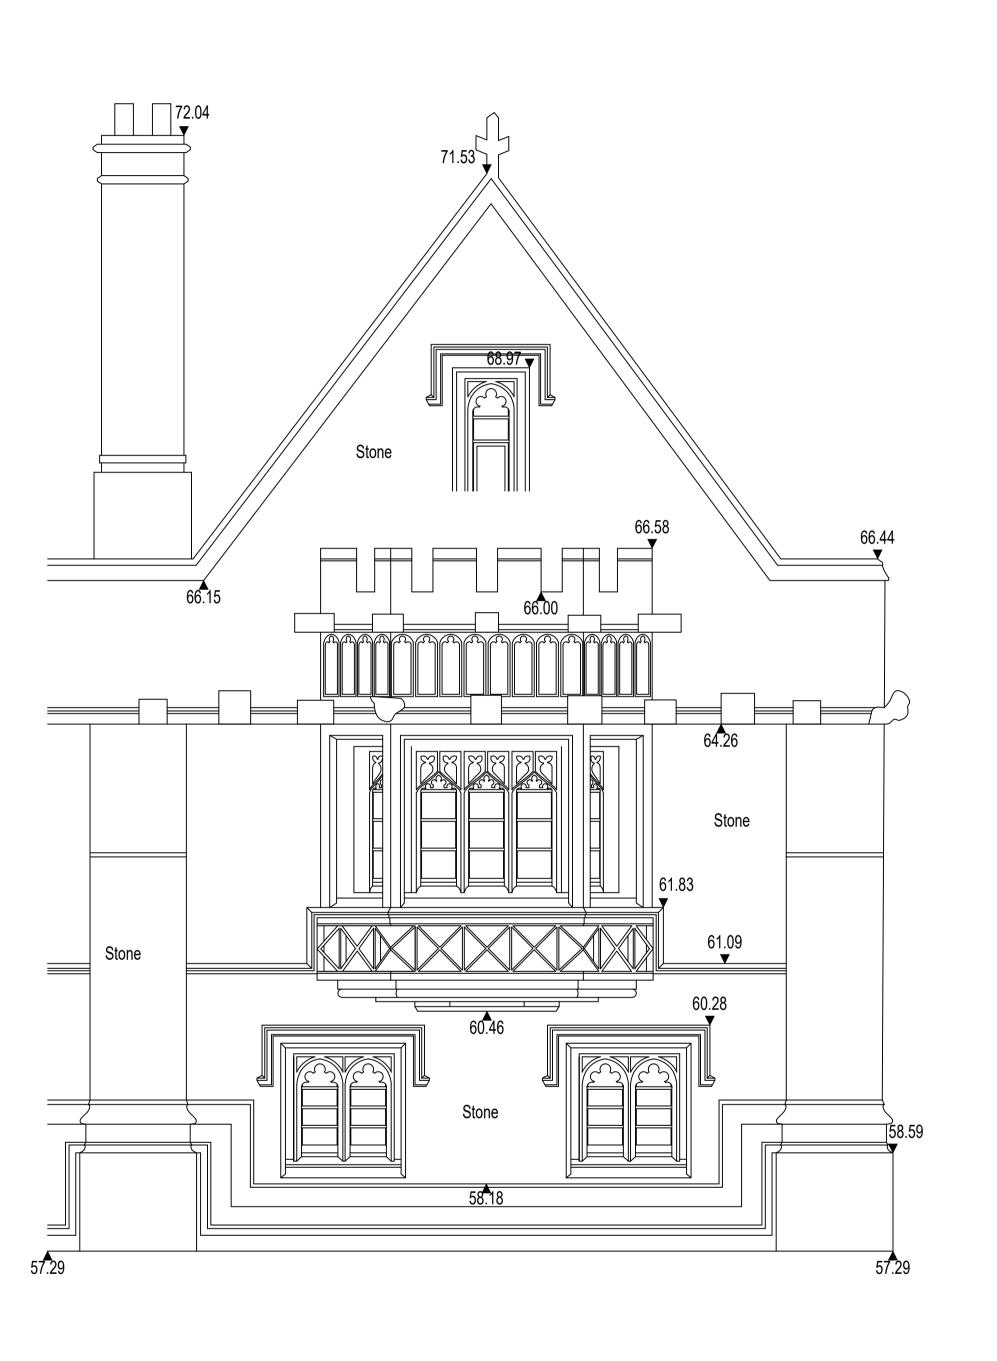

REPLACEMENT STONE GROTESQUE CARVING TO MATCH EXISTING Stone

Datum 55.0m Datum 55.0m

EXISTING EXTERNAL ELEVATION SCALE 1:50 @ A1

PROPOSED EXTERNAL ELEVATION SCALE 1:50 @ A1

NOTES
© SIDLEYS - THE COPYRIGHT OF ALL OR PART OF THIS DRAWING RESTS WITH SIDLEYS

## **EXISTING**

ADDED PROPOSED ELEVATION

Details

## MAGDALEN COLLEGE

ORIEL WINDOW MAGDALEN COLLEGE OXFORD OX1 4AU

EXISTING AND PROPOSED EXTERNAL ELEVATION

1:50 @ A1

Drawing No: JAN 2024 01-S-1 AS