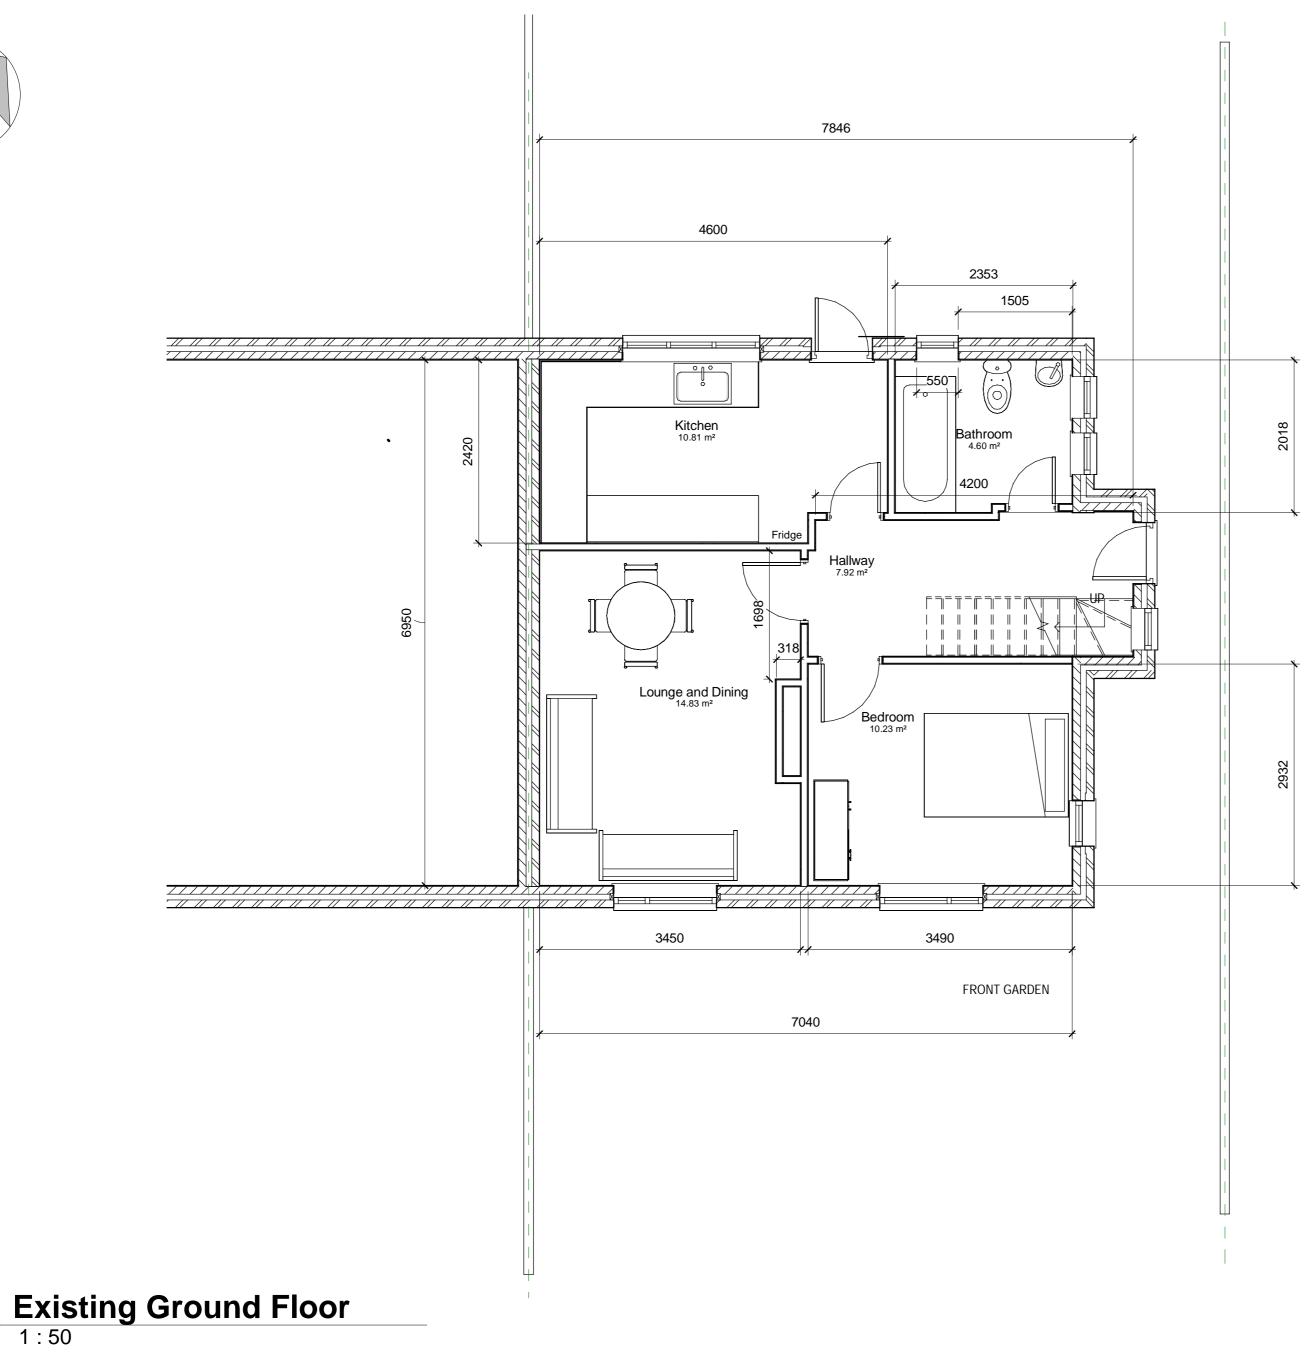

Note: Building Contractor is to familiarise themselves with the project before commencing building works. All works are to be coordinated and programmed to clients approval. Contractor must also liase fully with the local authority building instector at all stages of the works. All work is to be carried out in full compliance with current Health & Safety Legislation.

This drawing has been produced & based upon dimensions and information obtained from either visual site inspection, client information and/or existing documentation. The intention of this drawing is to obtain the approval of the LPA Planning Permission, and to provide sufficient guidence / assistance to a competent building contractor intending to carry out the building work.

## xisting Materials

Boundary fence = feathe