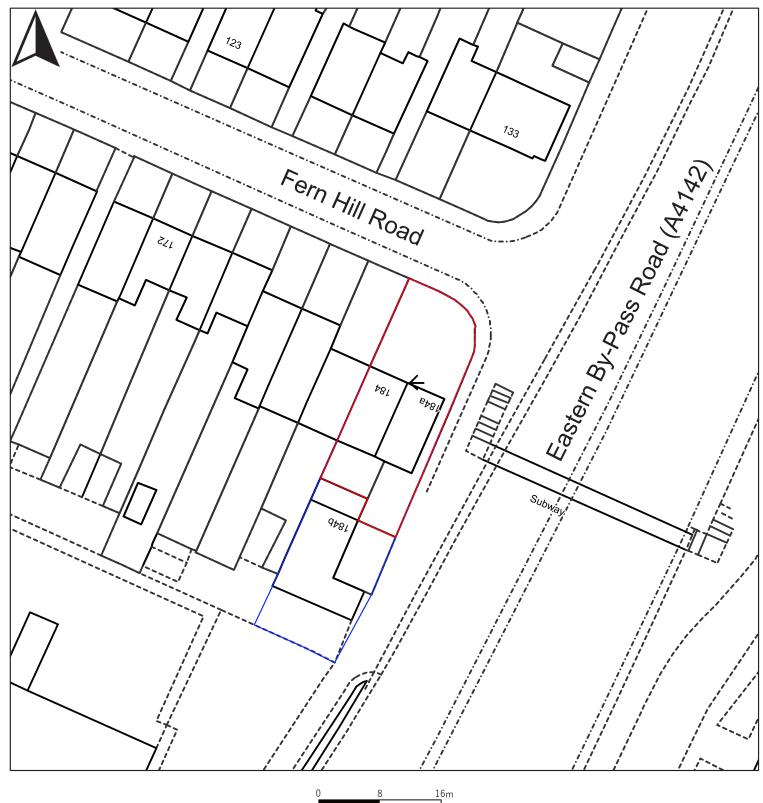

|  | B P                                                                                             | Client<br>Mr Sam Suraj                   | Site Layout Plan       |                     |  | Not for construction. Please do not scale from this drawing unless for planning purposes.                                                     |   |
|--|-------------------------------------------------------------------------------------------------|------------------------------------------|------------------------|---------------------|--|-----------------------------------------------------------------------------------------------------------------------------------------------|---|
|  |                                                                                                 | Project                                  | DWG No.<br>440/1021/P2 | Issue<br>09/08/2022 |  | All contractors, sub-contractors and suppliers are advised to check relevant dimensions and levels on site prior to the commencement of work. |   |
|  | T: 01235 766 825 13, The Black Barn,<br>E: info@bluestoneplanning.co.uk Manor Farm, Manor Road, | 184a Fern Hill Road<br>Oxford<br>OX6 2JR | <b>Drawn By</b><br>PK  | Checked By<br>LP    |  | This drawing is copyright and may not reproduced in any part or form without the written consent of Bluestone Planning LLP                    |   |
|  | W: www.bluestoneplanning.co.uk Wantage, OX12 8N                                                 |                                          |                        |                     |  | OS license no. 100051806                                                                                                                      | ı |