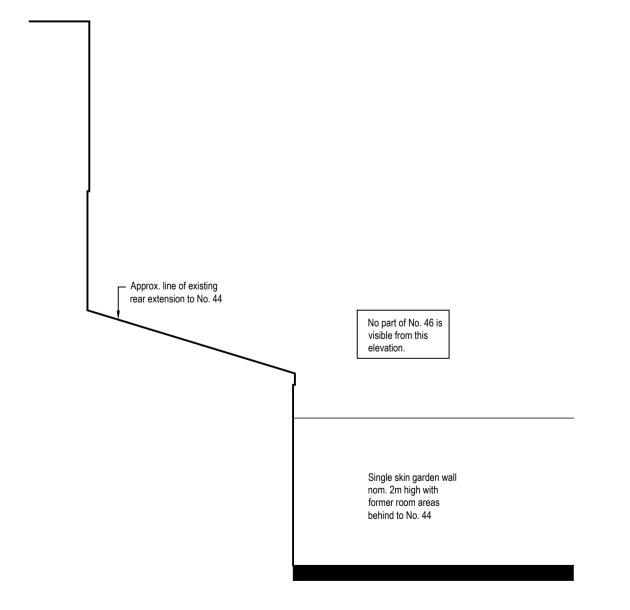

Γ

Rear (South East) Elevation Facing Property Rear Garden (As Existing) 1:50

LEVATIONS (As Existing)

Part Side (South West) Elevation Facing Neighbour, No. 48 (As Existing) 1:50

**1:50 @ A1** <sup>0</sup> <sup>1</sup> <sup>2</sup> <sup>3</sup> <sup>4</sup> <sup>5M</sup>