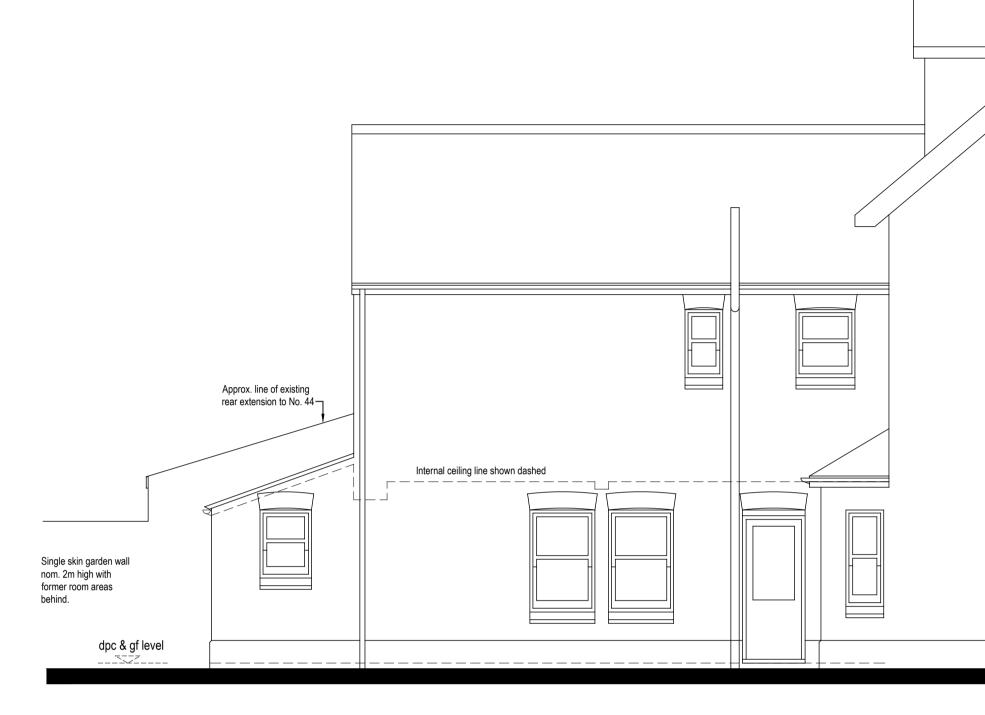

Γ

Rear (South East) Elevation Facing Property Rear Garden (As Existing) 1:50

LEVATIONS (As Existing)

Part Side (South West) Elevation Facing Neighbour, No. 48 (As Existing) 1:50

**1:50 @ A1** <sup>0</sup> <sup>1</sup> <sup>2</sup> <sup>3</sup> <sup>4</sup> <sup>5M</sup>