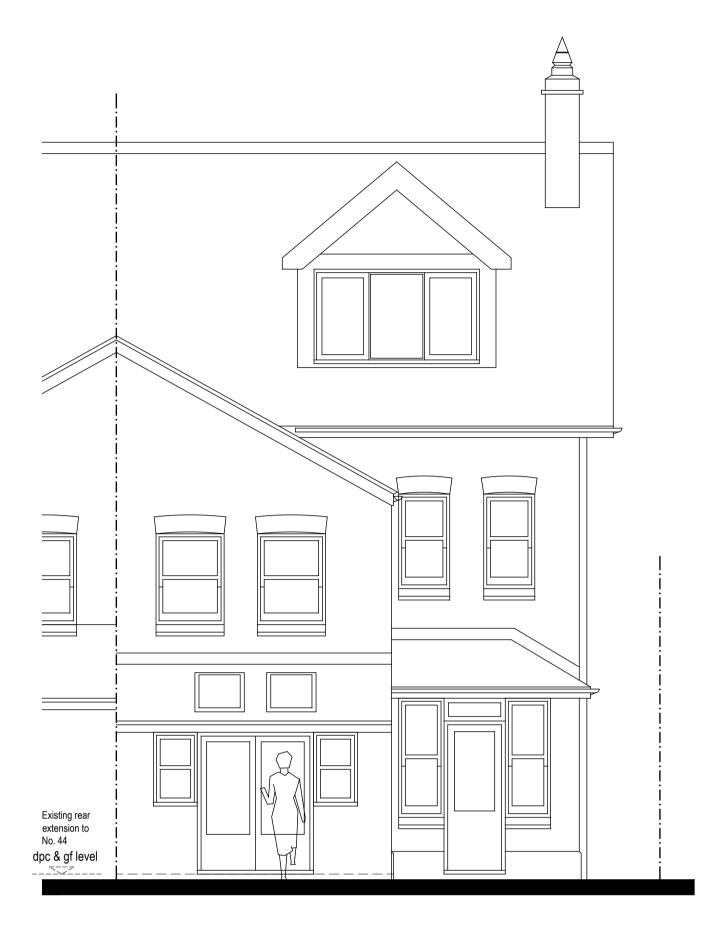

Γ

Rear (South East) Elevation Facing Property Rear Garden (As Existing) 1:50

LEVATIONS (As Existing)



Part Side (South West) Elevation Facing Neighbour, No. 48 (As Existing) 1:50

**1:50 @ A1** <sup>0</sup> <sup>1</sup> <sup>2</sup> <sup>3</sup> <sup>4</sup> <sup>5M</sup>



Part Side (North East) Elevation Facing Neighbour, No. 44 (As Existing) 1:50



## Notes

It is the responsibility of the person reading this drawing to establish that they are using the most current version including all other documents produced either by mda or by any other parties to the project. IF IN ANY DOUBT - ASK ! No scaling permitted from this drawing.

This drawing is copyright. old c

| A