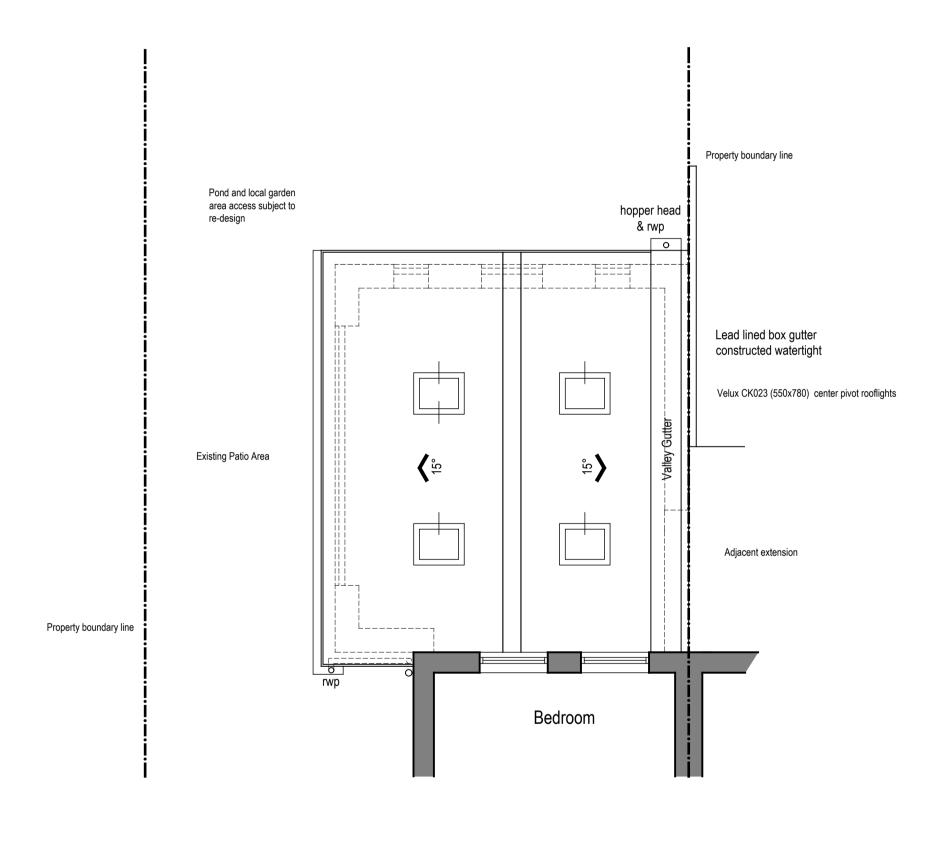

Roof Plan (As Existing) 1:50

\_ ROOF PLANS (As Existing & Proposed)

Γ

46 Lonsdale Road

Roof Plan (As Proposed) 1:50