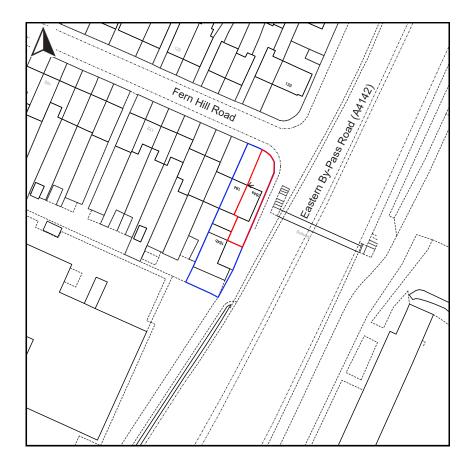

| Client<br>Mr Sam Suraj                              | Title<br>Location Plan                             |                                         |     |
|-----------------------------------------------------|----------------------------------------------------|-----------------------------------------|-----|
| Project<br>184a Fern Hill Road<br>Oxford<br>OX4 2JR | <b>DWG No.</b> 440/1021/P1 <b>Drawn By</b> PK   AB | Issue<br>15/01/2024<br>Checked By<br>LP | Rev |