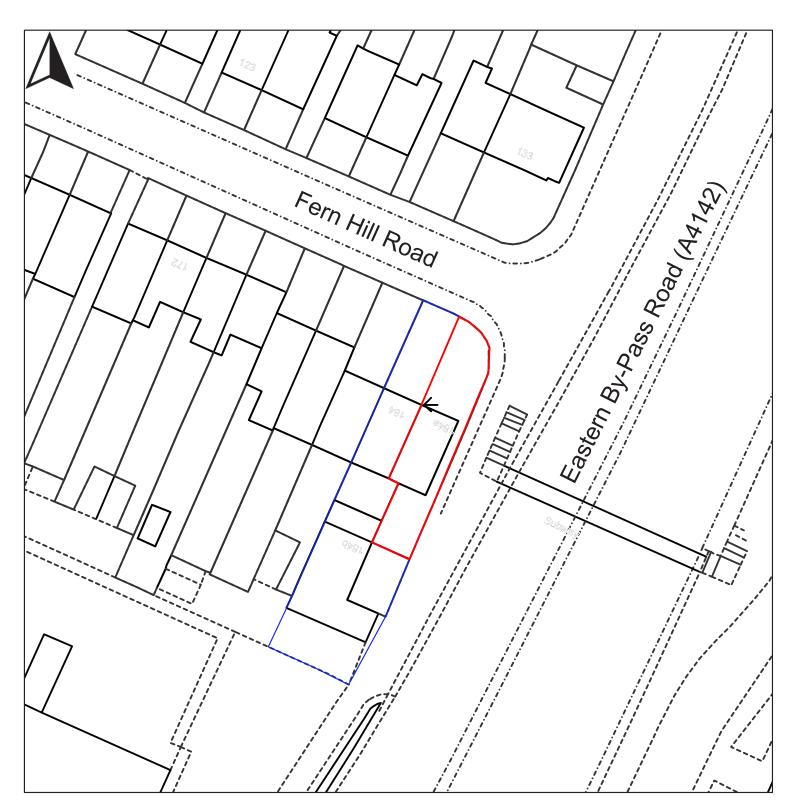

| B P<br>Bluestone Planning | Client<br>Mr Sam Suraj                              | Title<br>Site Layout Plan                                   |                                                       |     | Not for construction. Please do not scale from this drawing unless for planning purposes.                                                                                                                                                                                                                  |
|---------------------------|-----------------------------------------------------|-------------------------------------------------------------|-------------------------------------------------------|-----|------------------------------------------------------------------------------------------------------------------------------------------------------------------------------------------------------------------------------------------------------------------------------------------------------------|
|                           | Project<br>184a Fern Hill Road<br>Oxford<br>OX6 2JR | <b>DWG No.</b><br>440/1021/P2<br><b>Drawn By</b><br>PK   AB | <b>Issue</b><br>15/01/2024<br><b>Checked By</b><br>LP | Rev | All contractors, sub-contractors and suppliers are advised to check relevant dimensions and levels on site prior to the<br>commencement of work.<br>This drawing is copyright and may not reproduced in any part or form without the written consent of Bluestone Planning LLP<br>OS license no. 100051806 |