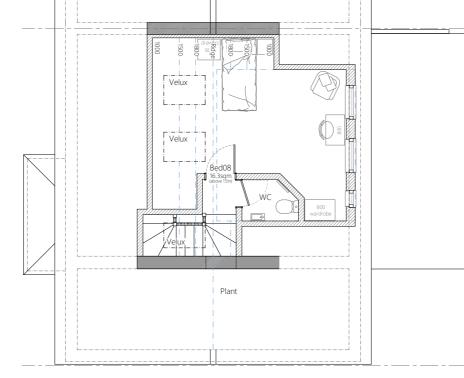

Ground floor plan



First floor plan



Loft plan



## Roof plan

1 2 3 4 5 6 7 8 9 10m 0

General Notes: Do not scale, use figured dims only. Unless otherwise noted all dimensions are given in millimeters. All dims to be verified on site by the Contractor before work commences. If any discrepancies are found, tetch is to be notified immediately for mendments. All work to be carried out in strict accordance to relevant & current Briths Standards, Codes of Practice, CDM Regulations & Building Regulations. Where structural alterations the place, care must be taken by the Contractor to afford required restraint to all affected areas during & after the building work. Where new loads are imposed on existing lintels, they must be checked by the Builder for adequacy & to LA & S approval & replaced if necessary. Where applicable, thi