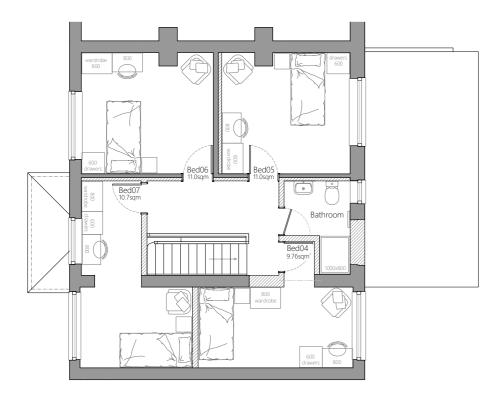

Ground floor plan



First floor plan



Loft plan



## Roof plan

1 2 3 4 5 6 7 8 9 10m 0

General Notes: Do not scale, use figured dims only. Unless otherwise noted all dimensions are given in millimeters. All dims to be verified on site by the Contractor before work commences. If any discrepancies are found, tetch is to be notified immediately for mendments. All work to be carried out in strict accordance to relevant & current Briths Standards, Codes of Practice, CDM Regulations & Building Regulations. Where structural alterations the place, care must be taken by the Contractor to afford required restraint to all affected areas during & after the building work. Where new loads are imposed on existing lintels, they must be checked by the Builder for adequacy & to LA & S approval & replaced if necessary. W