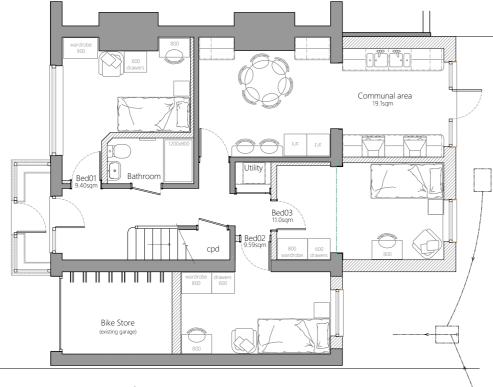

Ground floor plan



First floor plan



Loft plan



## Roof plan

1 2 3 4 5 6 7 8 9 10m 0

General Notes: Do not scale, use figured dims only. Unless otherwise noted all dimensions are given in millimeters. All dims to be verified on site by the Contractor before work commences. If any discrepancies are found, tetch is to be notified immediately for mendments. All work to be carried out in strict accordance to relevant & current Briths Standards, Codes of Practice, CDM Regulations & Building Regulations. Where structural alterations the place, care must be taken by the Contractor to afford required restraint to all affected areas during & after the building work. Where new loads are imposed on existing lintels, they must be checked by the Builder for adequacy & to LA & S approval & rep