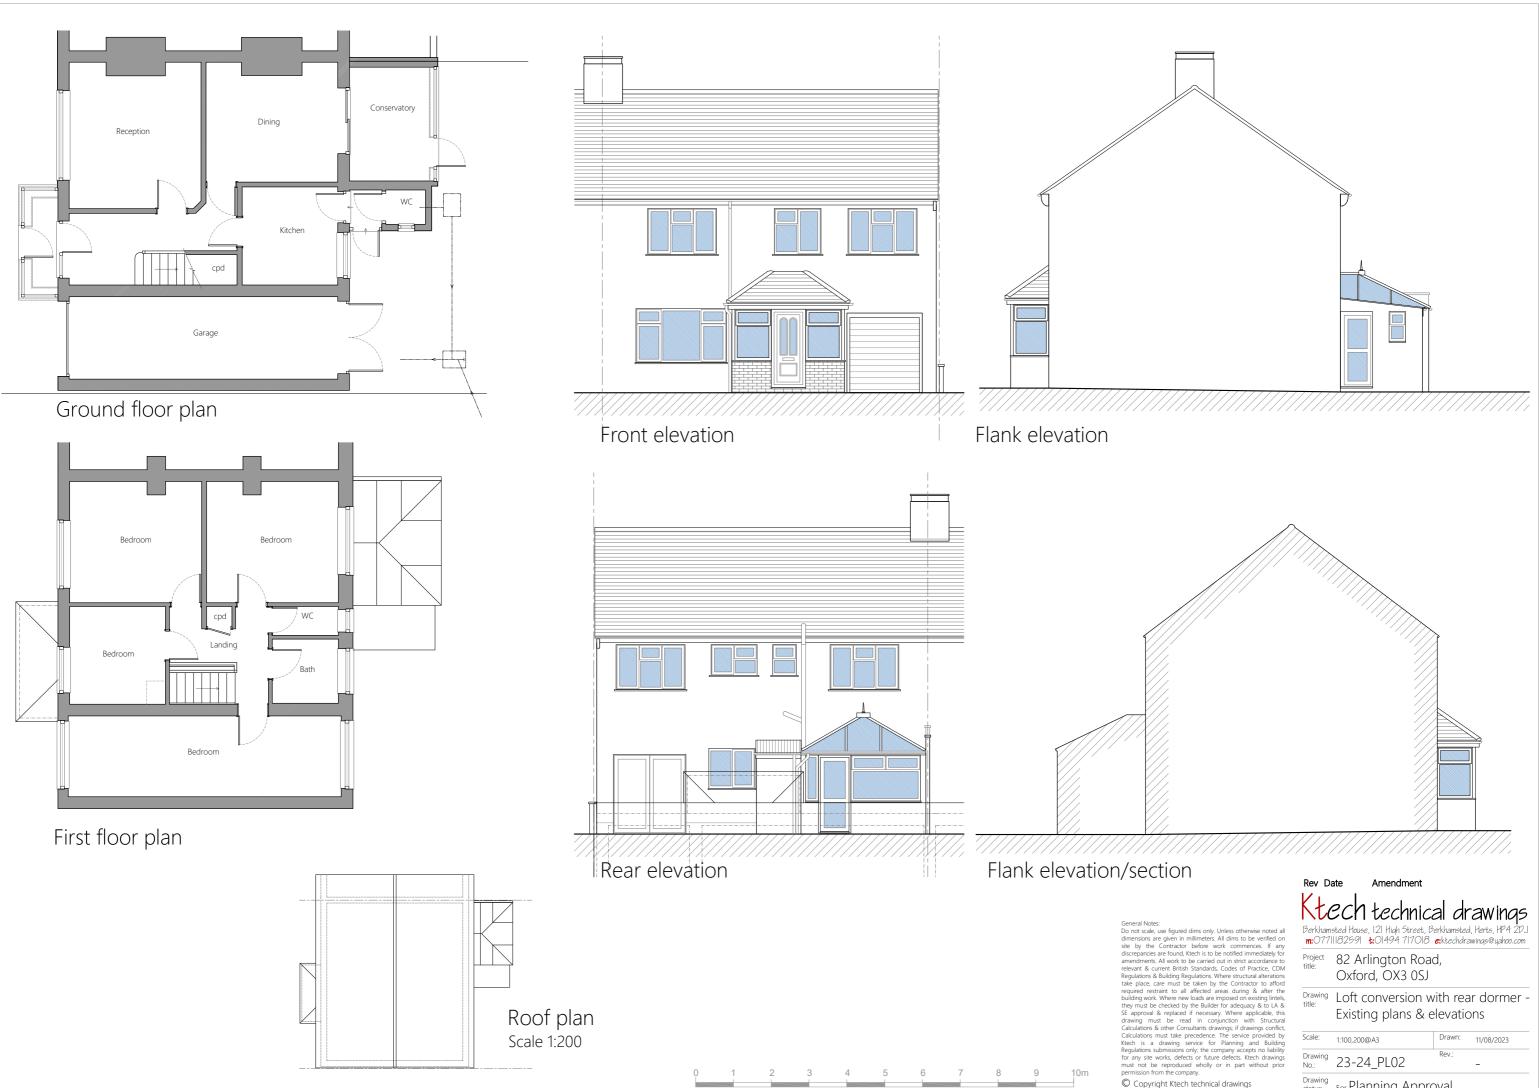

 ${\mathbb O}$  Copyright Ktech technical drawings

| Berkhams           | <b>PCH technic</b><br>sted Hause, 121 High Street, B<br>1182591 <b>t:</b> 01494 717018 | erkhamste | ed, Herts, HP4 2DJ |
|--------------------|----------------------------------------------------------------------------------------|-----------|--------------------|
| Project<br>title:  | 82 Arlington Road,<br>Oxford, OX3 0SJ                                                  |           |                    |
| Drawing<br>title:  | Loft conversion with rear dormer -<br>Existing plans & elevations                      |           |                    |
| Scale:             | 1:100,200@A3                                                                           | Drawn:    | 11/08/2023         |
| Drawing<br>No.:    | 23-24_PL02                                                                             | Rev.:     | -                  |
| Drawing<br>status: | For Planning Approval                                                                  |           |                    |