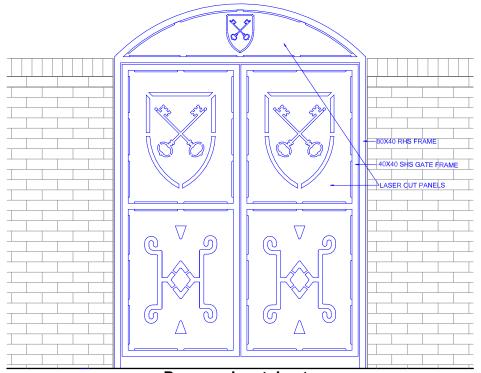

## Honest Indigo 77BB 07/344 Colour Palette Fandeck

Proposed colour of gate to match existing

Existing gate to be replaced

Existing gate wooden gate

Proposed metal gate

Replacement Gate

|  | Notes | no date | revision                                   |                                                                                             |                                                                                                               | project                                                                   |              |
|--|-------|---------|--------------------------------------------|---------------------------------------------------------------------------------------------|---------------------------------------------------------------------------------------------------------------|---------------------------------------------------------------------------|--------------|
|  |       |         |                                            |                                                                                             | PLANNING & ARCHITECTURAL CONSULTANCY  Chetwood House • Chilton • HP18 9LS 01844 267990 • admin@jcemmett.co.uk | Replacement gate facing Lathbury Rd;<br>139 Banbury Road, Oxford, OX2 7AL |              |
|  |       |         |                                            | 37                                                                                          |                                                                                                               |                                                                           |              |
|  |       |         | THIS DRAWING REMAINS THE SOLE COPYRIGHT OF |                                                                                             | drawn AK                                                                                                      | Project number                                                            |              |
|  |       |         |                                            | JEFFREY CHARLES EMMETT ASSOC. R.I.C.S                                                       |                                                                                                               | <sup>date</sup> 29/01/2024                                                | 1371-1       |
|  |       |         |                                            | All dimensional discrepancies to be referred to<br>JCE Planning & Architectural Consultancy |                                                                                                               | scale                                                                     | Drawing no   |
|  |       |         |                                            |                                                                                             |                                                                                                               | 1:25 @ A4                                                                 | 1371-1_PL-01 |