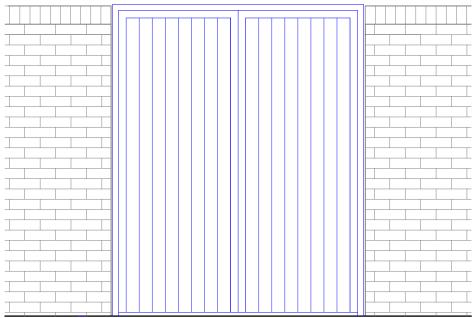

## Honest Indigo 77BB 07/344 Colour Palette Fandeck

Proposed colour of gate to match existing

Existing gate to be replaced

Existing gate wooden gate

Proposed metal gate

Replacement Gate

|  | Notes | no date | revision                                   |                                                                                             |                                                                                                               | project                                                                   |              |
|--|-------|---------|--------------------------------------------|---------------------------------------------------------------------------------------------|---------------------------------------------------------------------------------------------------------------|---------------------------------------------------------------------------|--------------|
|  |       |         |                                            |                                                                                             | PLANNING & ARCHITECTURAL CONSULTANCY  Chetwood House • Chilton • HP18 9LS 01844 267990 • admin@jcemmett.co.uk | Replacement gate facing Lathbury Rd;<br>139 Banbury Road, Oxford, OX2 7AL |              |
|  |       |         |                                            | 37                                                                                          |                                                                                                               |                                                                           |              |
|  |       |         | THIS DRAWING REMAINS THE SOLE COPYRIGHT OF |                                                                                             | drawn AK                                                                                                      | Project number                                                            |              |
|  |       |         |                                            | JEFFREY CHARLES EMMETT ASSOC. R.I.C.S                                                       |                                                                                                               | <sup>date</sup> 29/01/2024                                                | 1371-1       |
|  |       |         |                                            | All dimensional discrepancies to be referred to<br>JCE Planning & Architectural Consultancy |                                                                                                               | scale                                                                     | Drawing no   |
|  |       |         |                                            |                                                                                             |                                                                                                               | 1:25 @ A4                                                                 | 1371-1_PL-01 |