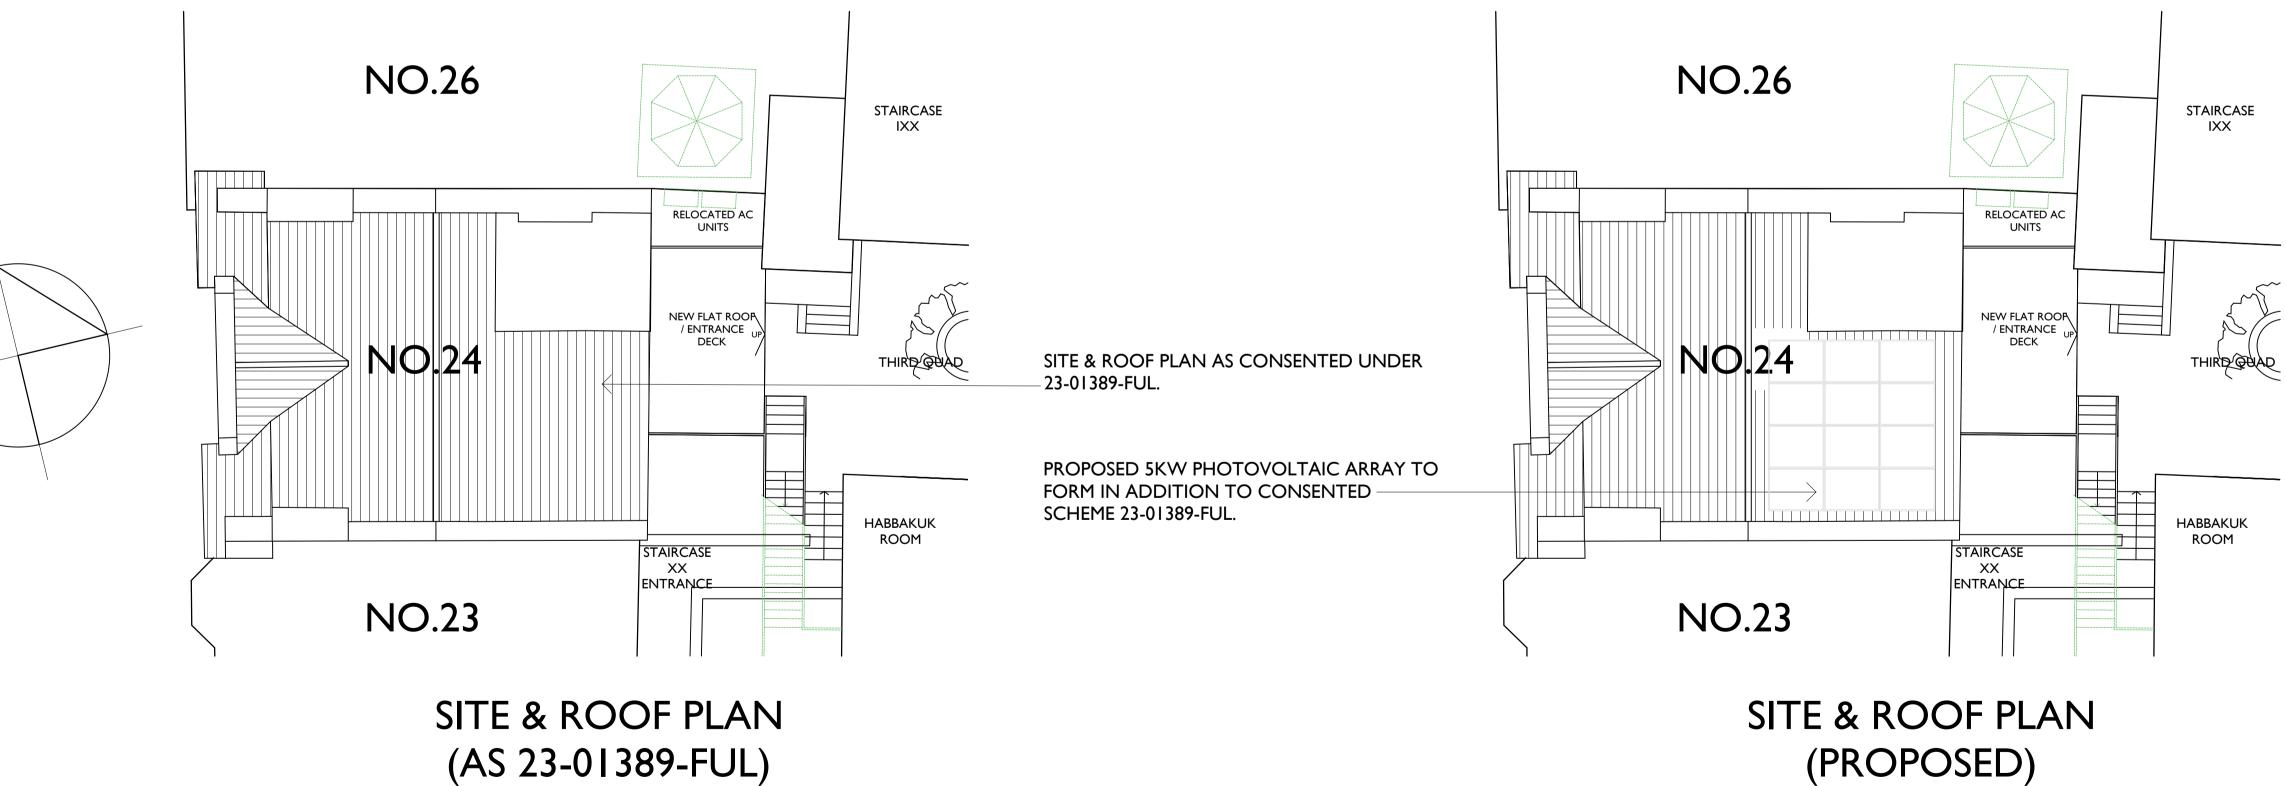

## EAST ELEVATION (SECTIONAL ELEVATION)

PANEL FRAMES WITH BLACK POWDER COATED STRIPS.

EACH PANEL TO BE MONOCRYSTALLINE SILICON SOLAR MODULE WITH ANTI-REFLECTIVE GLASS COATING.

PANELS TO BE "IN-ROOF" MOUNTED TO SIT WITH PLANE OF ADJACENT AREAS OF ROOF SLATING AS ILLUSTRATED ABOVE.

PANELS TO HAVE ANTI-REFLECTIVE HIGH TRANSMISSIVE LOW IRON TEMPERED GLASS FACE, 3.2MM THICK.