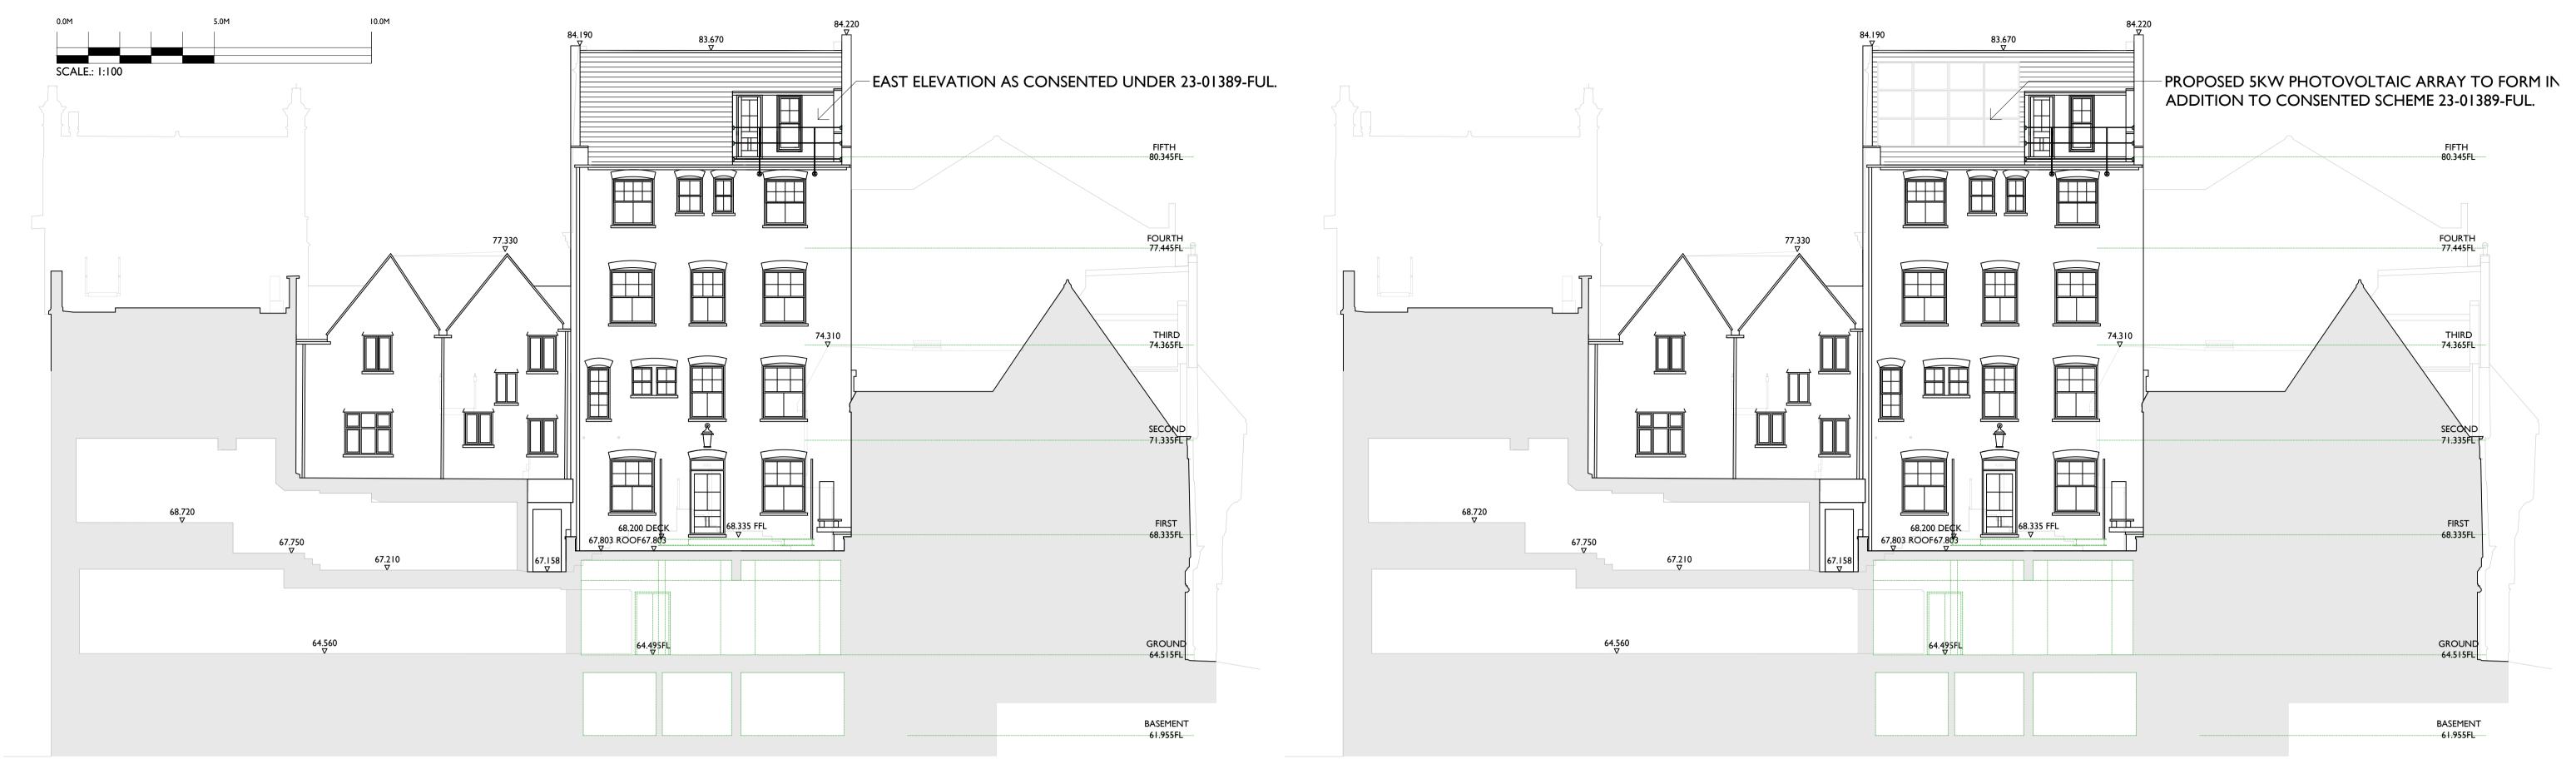

## EAST ELEVATION (SECTIONAL ELEVATION)

## EAST ELEVATION (SECTIONAL ELEVATION)

PANEL FRAMES WITH BLACK POWDER COATED STRIPS.

EACH PANEL TO BE MONOCRYSTALLINE SILICON SOLAR MODULE WITH ANTI-REFLECTIVE GLASS COATING.

PANELS TO BE "IN-ROOF" MOUNTED TO SIT WITH PLANE OF ADJACENT AREAS OF ROOF SLATING AS ILLUSTRATED ABOVE.

PANELS TO HAVE ANTI-REFLECTIVE HIGH TRANSMISSIVE LOW IRON TEMPERED GLASS FACE, 3.2MM THICK.