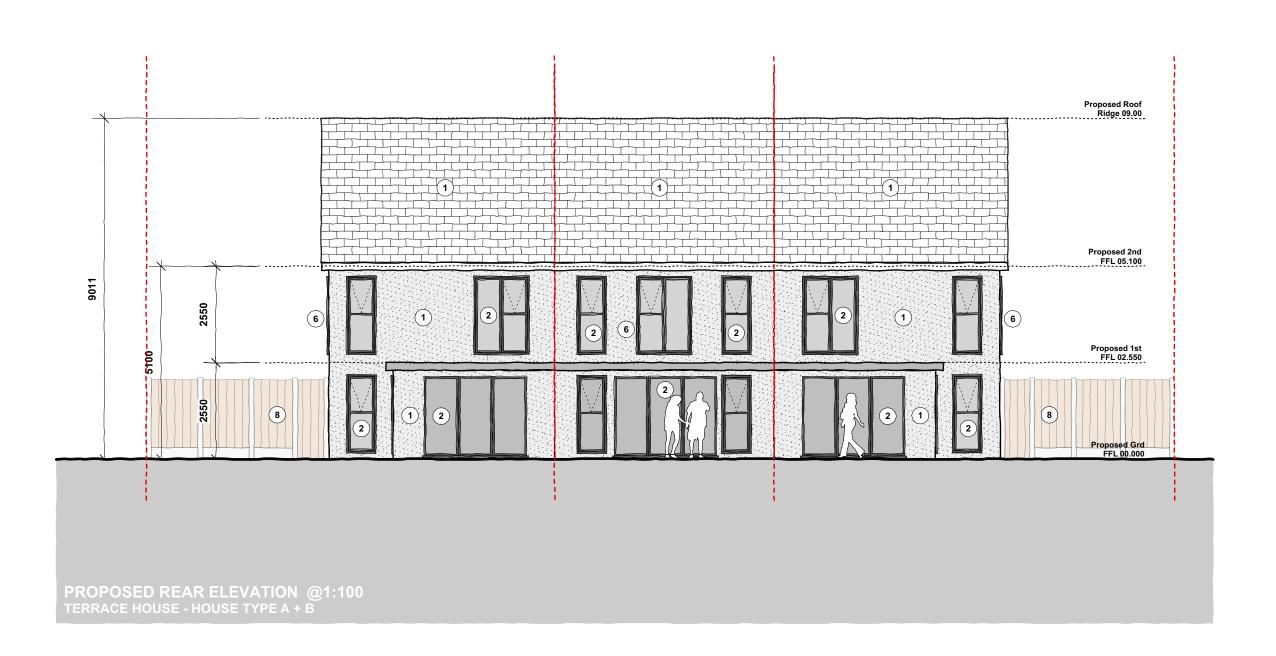

| no. | description / amendments | date     | 18               |
|-----|--------------------------|----------|------------------|
| PL1 | Planning Issue           | Jan 2024 | DRAWING REVISION |

|                           |                    |          | 1                |
|---------------------------|--------------------|----------|------------------|
| client                    | Mr Anthony Bin     | skin     |                  |
| project title             | Shatterling Cottag | ge, Roma | an Road, CT3 1JR |
| drawing title             | Prop Rear Ele      | vation   |                  |
| scale                     | 1:100 @A3          | date     | Jan 2024         |
| drawing no.<br>& revision | 177_054.PL1        | status   | Planning         |
|                           |                    |          |                  |