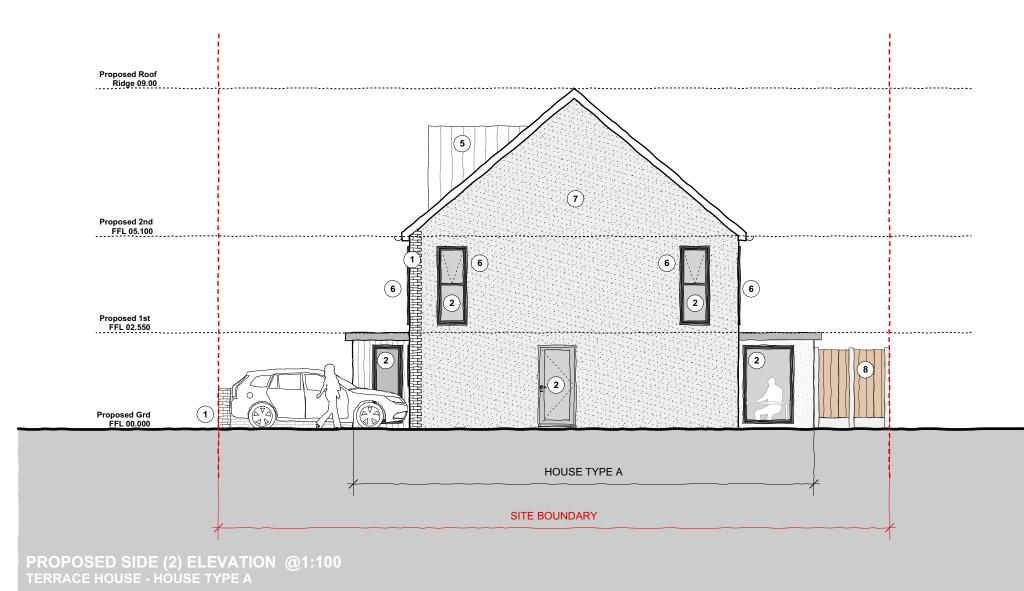

## Material Palette - Proposed

1 proposed brick + roof tile to match existing neighbors 2 proposed aluminum windows 3 proposed metal gate and fence to street boundary (4) proposed timber cladding in "western red cedar" (5) proposed metal cladding to dormer (6) proposed metal reveals (7) proposed render (8) proposed timber closed panel fencing 7