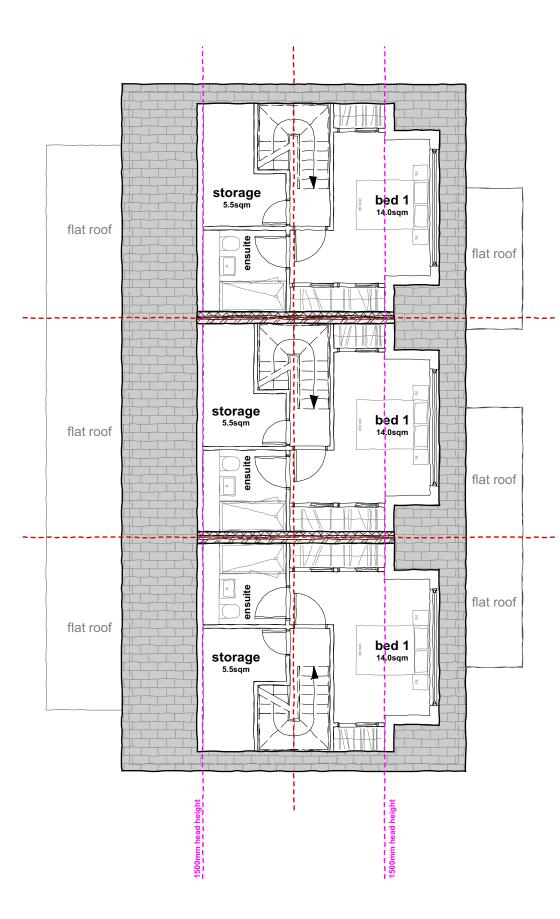

## SHATTERLING COTTAGE, ROMAN ROAD, SHATTERLING, CT3 1JR





25m

## PROPOSED

| All Dimensions, Setting out & Levels must be checked on site and<br>refer to<br>Setting out points and Ordnance Datum Newlyn unless alternative<br>Datum criteria given.<br>This drawing must not - be scaled - used for land transfer<br>purposes -<br>used on site unless issued for construction and <b>must</b> be read in<br>conjunction with the relevant specification clauses.<br>Calculate of Areas<br>Subject to Euroy and consultation with the Local Authority<br>planning department.<br>All survey information taken from site dimensions and<br>photographs and not<br>photographs and not<br>proposals.<br>Levels are indicative only. |