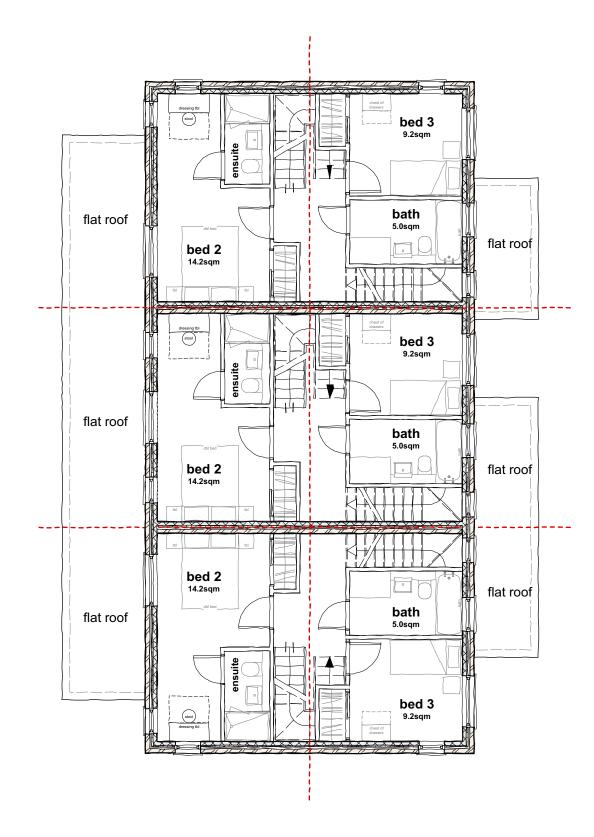

## SHATTERLING COTTAGE, ROMAN ROAD, SHATTERLING, CT3 1JR





25m

## PROPOSED

| All Dimensions, Setting out & Levels must be checked on site and<br>refer to<br>Setting out points and Ordnance Datum Newlyn unless alternative<br>Datum criteria given.<br>This drawing must not - be scaled - used for land transfer<br>purposes -<br>used on site unless issued for construction and <b>must</b> be read in<br>conjunction with the relevant specification clauses.<br>Calculate of Areas<br>Subject to Euroy and consultation with the Local Authority<br>planning department.<br>All survey information taken from site dimensions and<br>photographs and not<br>photographs and not<br>proposals.<br>Levels are indicative only. |