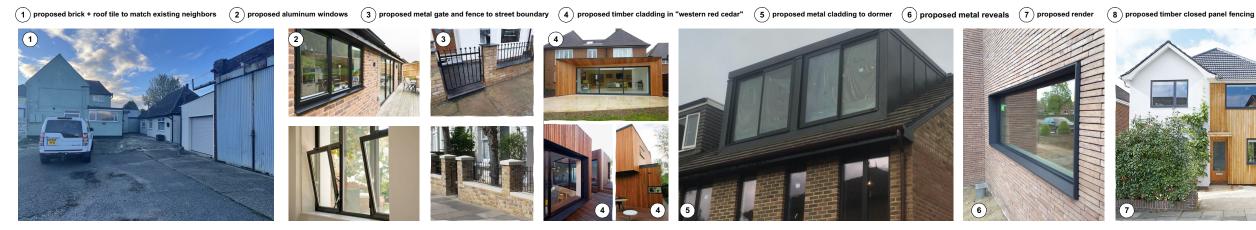

25m

PROPOSED SIDE (1) ELEVATION @1:100 TERRACE HOUSE - HOUSE TYPE A

## Material Palette - Proposed



## PROPOSED

| All Dimensions, Setting out & Levels must be checked on site and<br>refer to<br>Satting out points and Orchance Datum Newlyn unless alternative<br>Datum criteria given.<br>This drawing must not • be scaled • used for land transfer<br>purposes •<br>used on site unless issued for construction and <b>must</b> be read in<br>conjunction with the relevant specification clauses.<br>Calculated areas in accordance with moss Definition of Areas for<br>Subject to survey and consultation with the Local Authority<br>planning department.<br>All survey information taken from site dimensions and<br>photographs and not<br>an electronic survey.<br>Recommended an electronic survey be carried out prior to<br>proposals.<br>Levels are indicative only. |