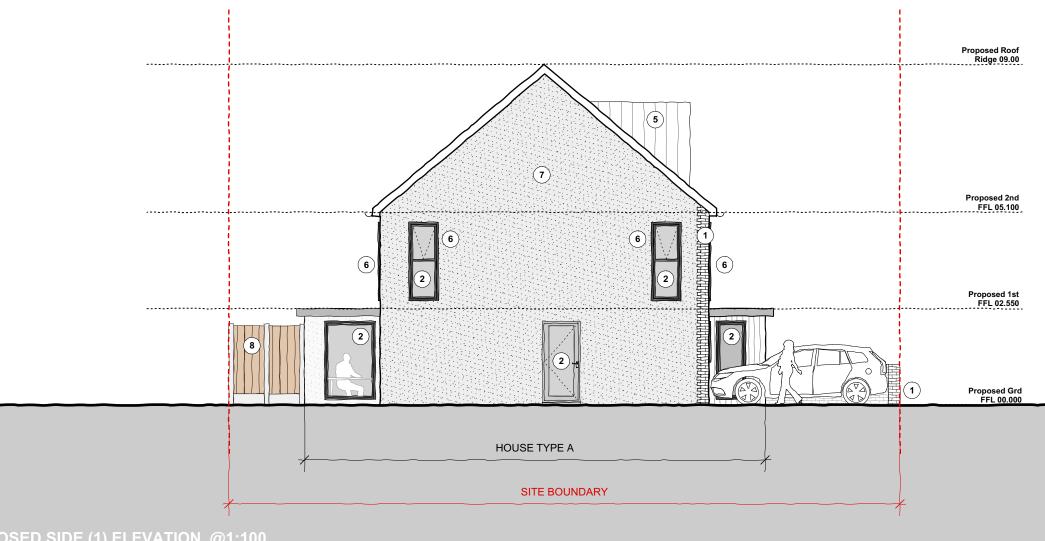

25m

PROPOSED SIDE (1) ELEVATION @1:100 TERRACE HOUSE - HOUSE TYPE A

## Material Palette - Proposed



## PROPOSED

| All Dimensions, Setting out & Levels must be checked on site and<br>refer to<br>Satting out points and Orchance Datum Newlyn unless alternative<br>Datum criteria given.<br>This drawing must not • be scaled • used for land transfer<br>purposes •<br>used on site unless issued for construction and <b>must</b> be read in<br>conjunction with the relevant specification clauses.<br>Calculated areas in accordance with moss Definition of Areas for<br>Subject to survey and consultation with the Local Authority<br>planning department.<br>All survey information taken from site dimensions and<br>photographs and not<br>an electronic survey.<br>Recommended an electronic survey be carri