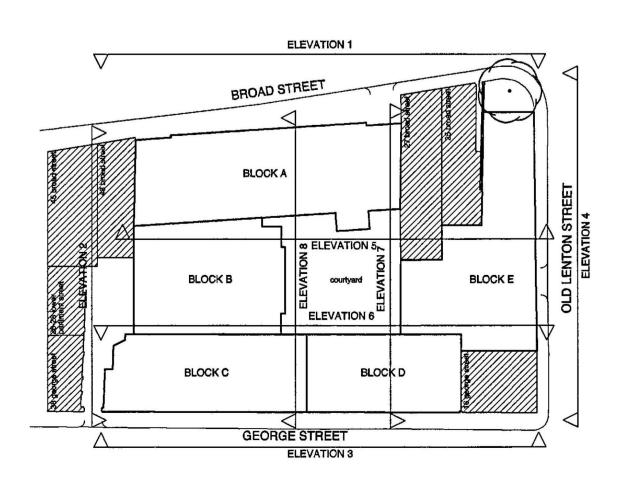

© Copyright: All rights reserved. This drawing must not be reproduced without permission. Do not scale from this drawing. All dimensions are in millimetres unless otherwise stated. Any discrepancies should be reported to the Architect. NOTE: New aluminium cladding to Block B to match existing All drawn information is based on a third appearance, size, profile and Existing obscured glazing party survey. This may not cover all New A-rated insulated metal (removed to install fire New A-rated insulated metal —— 1:100 @ A1 instances that are not visible from site cavity barriers and then spandrel panels to match existing spandrel panels to match existing appearance, size, profile and reinstated) and there may be instances of appearance, size, profile and **BLOCK B** spacing spacing inaccuracies. Metal spandrel panel Opaque glass panel —Cornice detail to match existing Indicates area of external wall for cladding replacement and replacement of rainwater goods Indicates area of curtain wall with spandrel panel New rainwater pipe to New A-rated insulated metal — Existing obscured glazing -New rainwater pipe to replacement where spandrel locations are match existing spandrel panels to match existing (removed to install fire match existing unknown appearance, size, profile and cavity barriers and then reinstated) spacing Indicates - replacement Indicates area of external wall for render **BLOCK D** New vent to match existing — **BLOCK A** Indicates area of timber panel replacement Indicates vents to be replaced Indicates area of brick replacement New stone cladding to match existing Indicates area of stone cladding New A-rated insulated -New aluminium replacement metal spandrel panels cladding to Block D lift core to to match existing Location of spandrel match existing panels to be confirmed appearance, size, profile and with site survey BLOCK E spacing 

## Proposed Elevation 1

New render to match -

New brickwork to match—

−27 Broad Street Grade II listed

building Outside of demise

existing

1 : 100 @ A1

Outside of