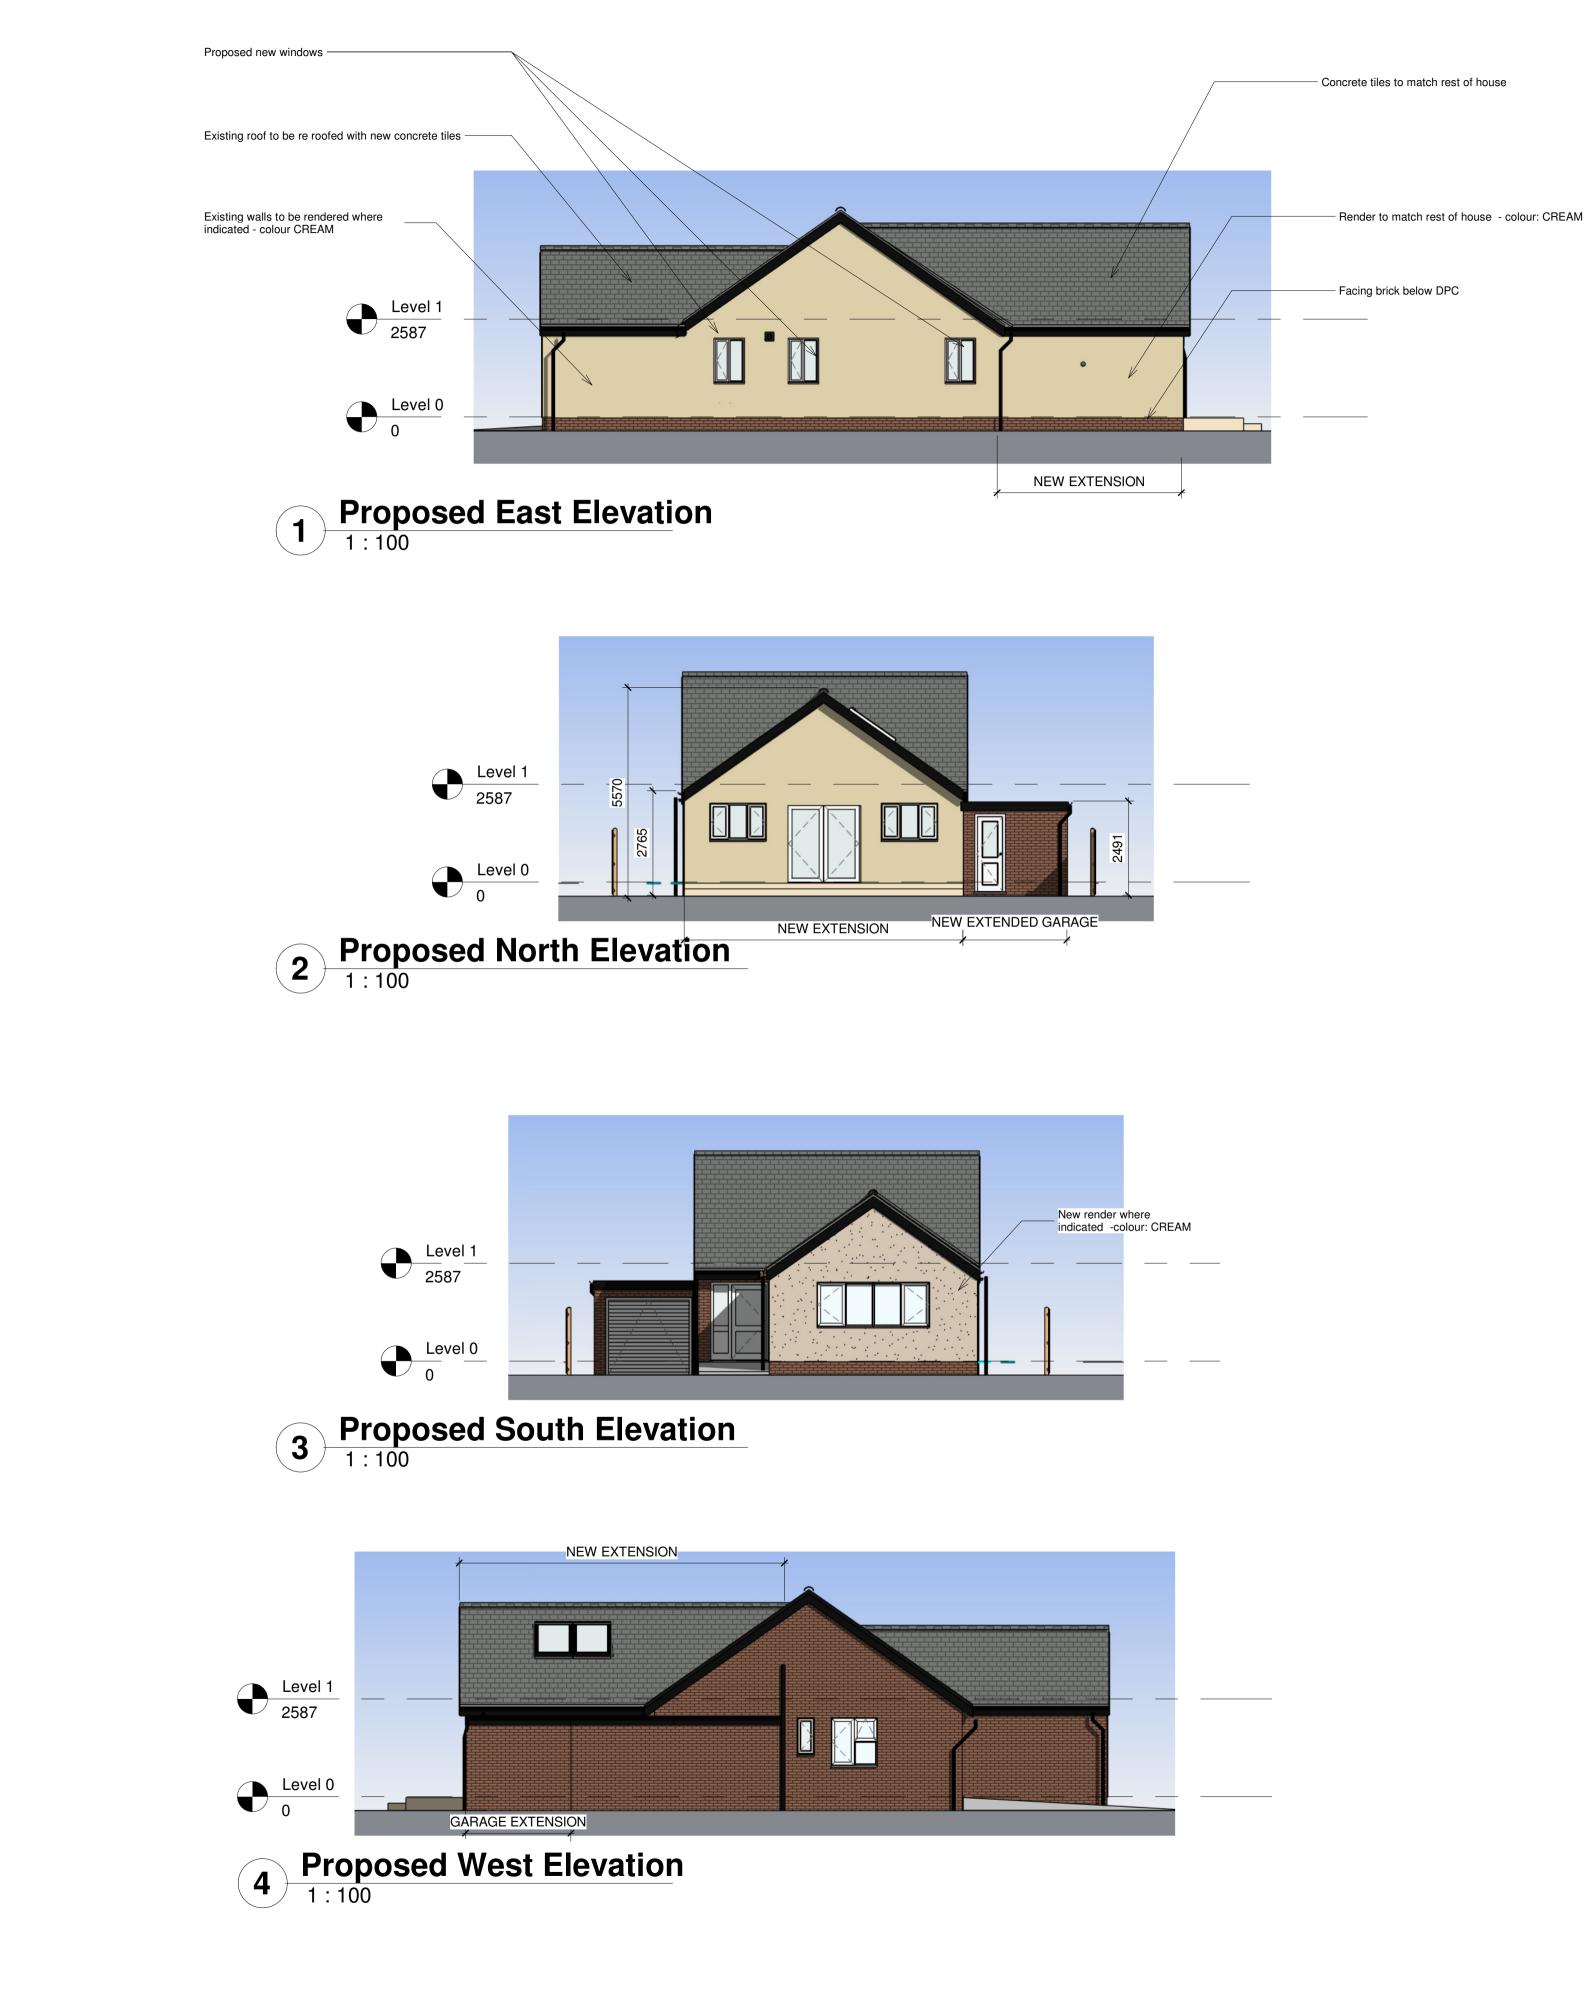

|                               | ure Ltd.<br>ve, Fulwood,<br>9SA<br>ingplans.co.uk<br>ingplans.co.uk   | CHITECPU             |
|-------------------------------|-----------------------------------------------------------------------|----------------------|
|                               |                                                                       |                      |
| 2                             | Loft conversion removed 9.01.<br>Utility Room etc. 10.0               | ate<br>2024<br>1.202 |
| 3                             | updated 4<br>Rooflights altered. Rear 15.0<br>windows altered. etc. 4 | 1.202                |
| CODE                          | SUITABILITY DESCRIPTION                                               |                      |
| STATUS                        | PURPOSE OF ISSUE                                                      |                      |
| PROJECT<br>5 Leice            | ster Avenue, Garstang,<br>1FH                                         | PR3                  |
|                               | Proposed Elevations                                                   |                      |
|                               | ul and Christine Wilson                                               |                      |
| Author<br>SCALE (@ A          |                                                                       |                      |
| 1 : 100<br>DRAWING NI<br>A108 | 2023337<br>UMBER                                                      | REV                  |