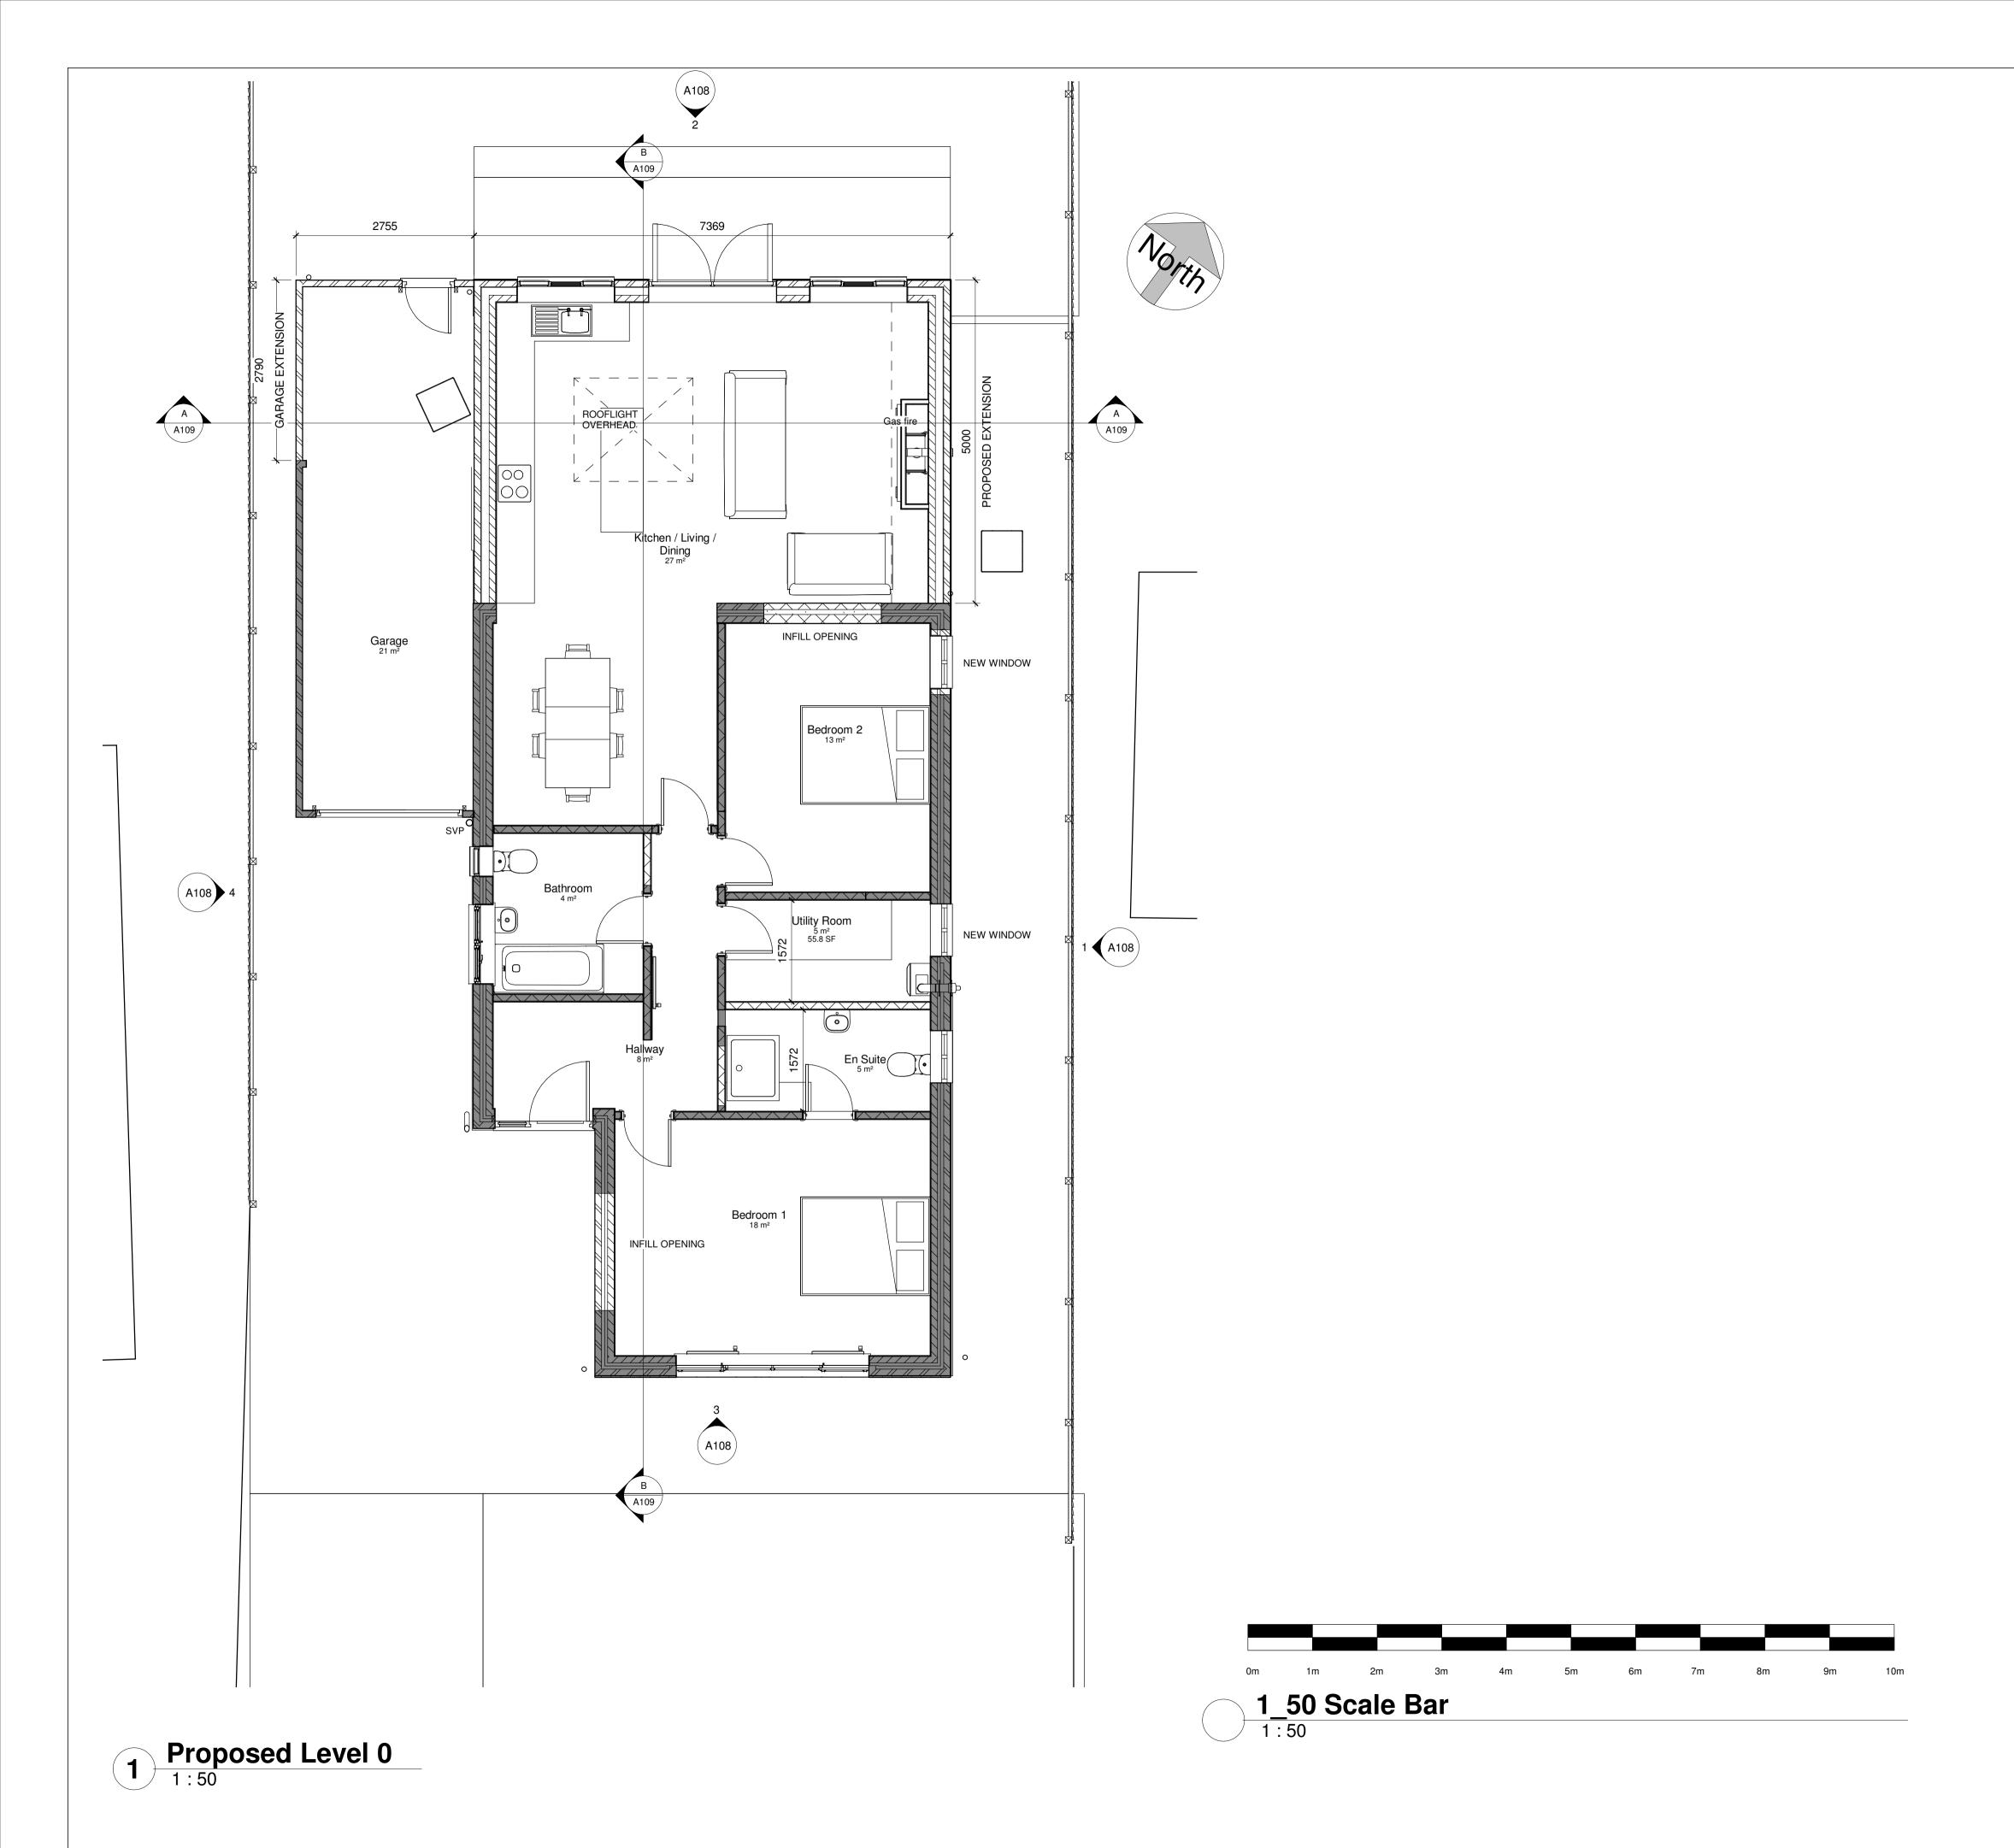

PROJECT

5 Leicester Avenue, Garstang, PR3 1FH

TITLI

Proposed Floor Plans

CLIEN

Paul and Christine Wilson

| DRAWN BY Author      |  |                        | DATE<br>12/29/23 |  |
|----------------------|--|------------------------|------------------|--|
| SCALE (@ A1)<br>1:50 |  | PROJECT NUMBER 2023337 |                  |  |
| DRAWING NUMBE        |  | REV                    |                  |  |
| A105                 |  | 3                      |                  |  |