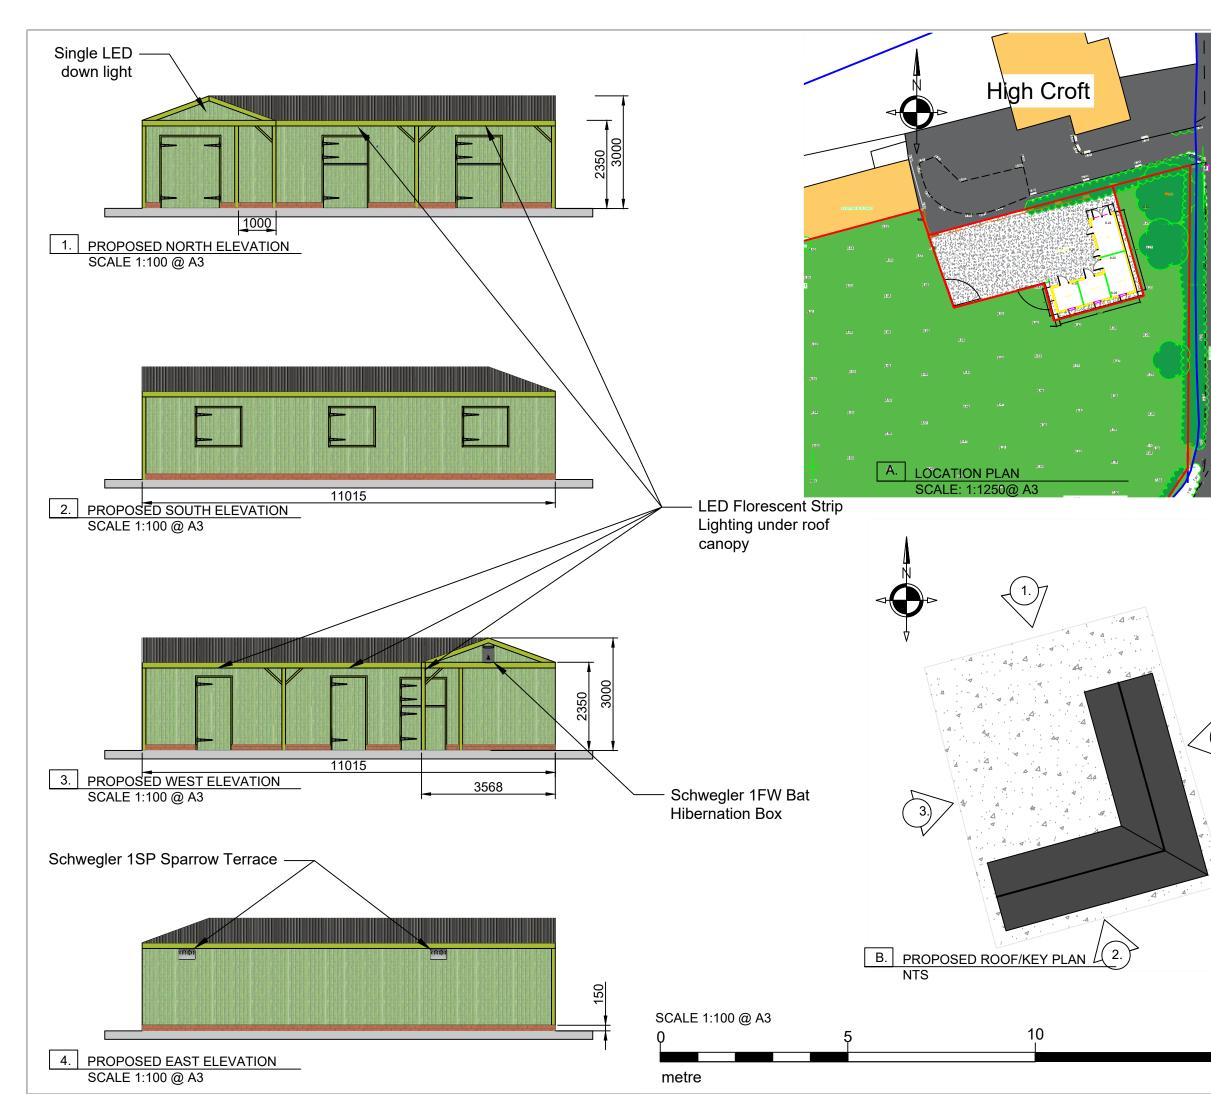

## Cladding:

 $\triangleright$ 

588

Roof: Corrugated metal sheeting 0.5mm plastisol coated in anthracite grey, crown ridge barge boards, flashing's foam ridge fillers and PVC guttering and downspouts.

Verticals: Green tanalised Tongue and Groove Redwood timber cladding with split stable doors, personnel doors, double door into store.