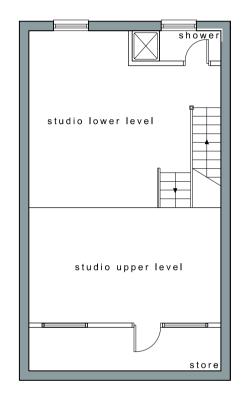

proposed upper floor plan scale 1:100 Total area 37 Sqm

0 5m

Notes:

This drawing is for planning purposes only.

Do **NOT** scale this drawing for construction purposes.

| ĺ | CLIENT:           | Young Park                                                                           |            |                |                  |                 |                 |
|---|-------------------|--------------------------------------------------------------------------------------|------------|----------------|------------------|-----------------|-----------------|
|   | PROJECT:          | Retrospective Roof Extension at<br>115 Praed Street,<br>Tyburnia, London,<br>W2 1RL. |            |                |                  |                 |                 |
| I | TITLE:            | Existing Floor Plan Layouts                                                          |            |                |                  |                 |                 |
| I | DATE:<br>Nov 2023 | SCALE<br>1:100                                                                       | SIZE<br>A4 | DRAWN BY<br>MM | PLANNER<br>Silas | DRAWING STATUS: | Version:<br>V02 |