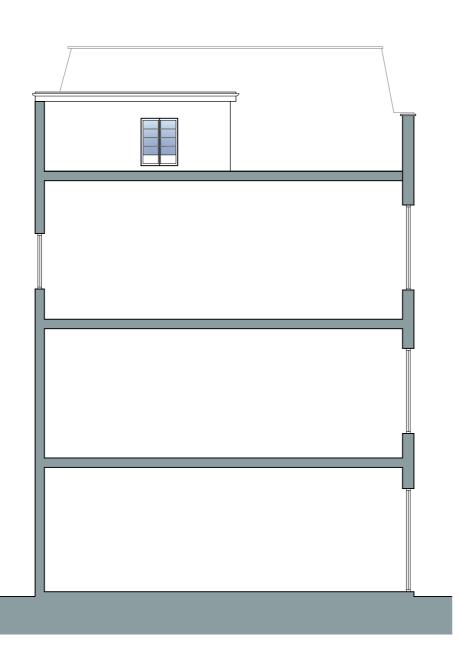

front elevation scale 1:100

front section scale 1:100

**side elevation** (from neighbouring building) scale 1:100

Notes: This drawing is for planning purposes only. Do **NOT** scale this drawing for construction purposes.