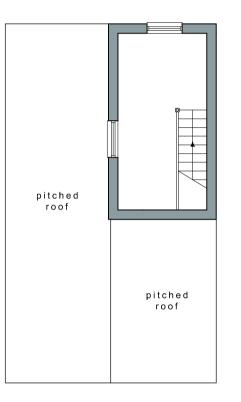

**pre existing upper floor plan** scale 1:100

|   | PLANNING BY DESIGN | This drawing is for planning purposes only.<br>Do <b>NOT</b> scale this drawing for construction purposes. | CLIENT: Young Park   PROJECT: Retrospective Roof Extension at 115 Praed Street, Tyburnia, London, W2 IRL.   TITLE: Pre Existing Floor Plan Layouts |                |            |                |                  |                             |                 |
|---|--------------------|------------------------------------------------------------------------------------------------------------|----------------------------------------------------------------------------------------------------------------------------------------------------|----------------|------------|----------------|------------------|-----------------------------|-----------------|
| 1 |                    |                                                                                                            | DATE:<br>Nov 2023                                                                                                                                  | SCALE<br>1:100 | SIZE<br>A4 | DRAWN BY<br>MM | PLANNER<br>Silas | DRAWING STATUS:<br>Planning | Version:<br>V02 |