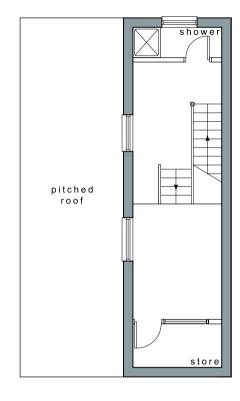

existing upper floor plan scale 1:100

Notes:

This drawing is for planning purposes only.

Do **NOT** scale this drawing for construction purposes.

| CLIENT:<br>PROJECT: | Young Park T: Retrospective Roof Extension at 115 Praed Street, Tyburnia, London, W2 1R1 |            |          |                  |                 |                 |
|---------------------|------------------------------------------------------------------------------------------|------------|----------|------------------|-----------------|-----------------|
| TITLE:              | Existing Floor Plan Layouts                                                              |            |          |                  |                 |                 |
| DATE:<br>Nov 2023   | SCALE<br>1:100                                                                           | SIZE<br>A4 | DRAWN BY | PLANNER<br>Silas | DRAWING STATUS: | Version:<br>V02 |