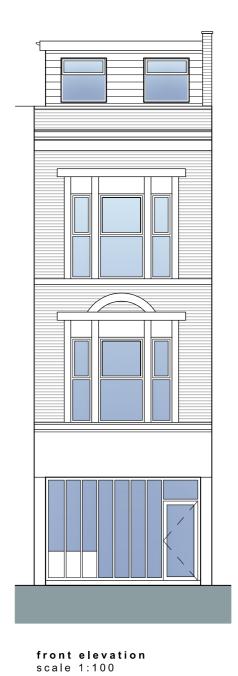

| ПЛ | L | ]  |
|----|---|----|
| 0  | 1 | 5m |
|    |   |    |

| PROJECT: | Retrospectiv<br>115 Praed S<br>Tyburnia, Lo<br>W2 1RL. | treet, | tension at |         |                 |          |
|----------|--------------------------------------------------------|--------|------------|---------|-----------------|----------|
| TITLE:   | Proposed Elevations                                    |        |            |         |                 |          |
| DATE:    | SCALE                                                  | SIZE   | DRAWN BY   | PLANNER | DRAWING STATUS: | Version: |