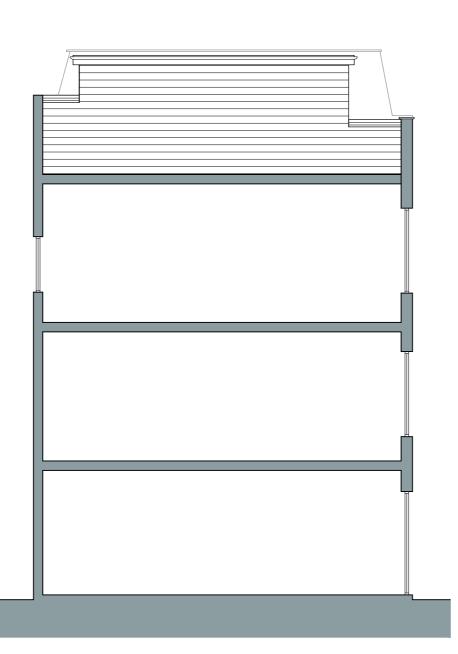

front section scale 1:100

**side elevation** (from neighbouring building) scale 1:100

Notes: This drawing is for planning purposes only. Do **NOT** scale this drawing for construction purposes.

5m